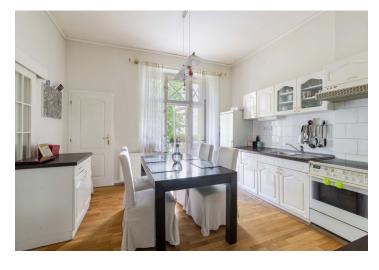

The northeast side of the apartment consists of a spacious living room and a separate kitchen with a dining room leading to the **balcony with views** of the **landscaped garden** in the **courtyard**. Thanks to the wide sliding doors, the kitchen can be connected to the living room, or it can also be closed to avoid noises from the kitchen. In the second southwest part, there are two bedrooms, both over 24 m². The intersection of the apartment consists of a central hall; there is also a **large walk-in closet**, a bathroom (with a bathtub), a toilet, and a closet.

Facilities include wooden casement windows with original brass handles and interestingly structured glass, and wooden floating floors. The bedroom is decorated with decorative stucco and rosettes. The kitchen is equipped with Bosch appliances (detached), there is a built-in wardrobe in the hallway. Heating is wby a gas boiler. The apartment comes with a large cellar. The building has a modern elevator. Parking is available in front of the building in the residential zone, or you can rent a garage parking space in the nearby Korunní Dvůr.