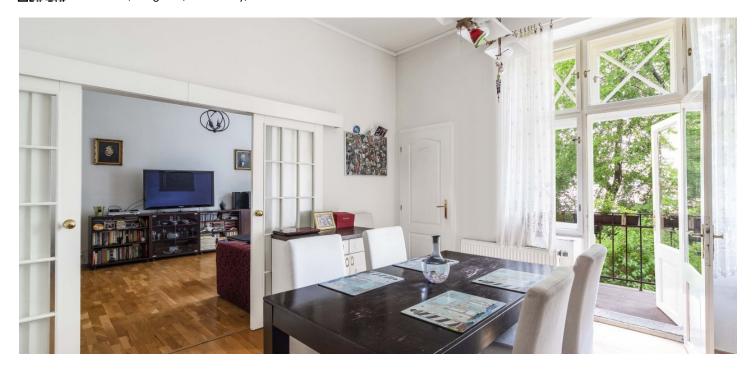

The northeast side of the apartment consists of a spacious living room and a separate kitchen with a dining room leading to the **balcony with views** of the **landscaped garden** in the **courtyard**. Thanks to the wide sliding doors, the kitchen can be connected to the living room, or it can also be closed to avoid noises from the kitchen. In the second southwest part, there are two bedrooms, both over 24 m². The intersection of the apartment consists of a central hall; there is also a **large walk-in closet**, a bathroom (with a bathtub), a toilet, and a closet.

Facilities include wooden casement windows with original brass handles and interestingly structured glass, and wooden floating floors. The bedroom is decorated with decorative stucco and rosettes. The kitchen is equipped with Bosch appliances (detached), there is a built-in wardrobe in the hallway. Heating is wby a gas boiler. The apartment comes with a large cellar. The building has a modern elevator. Parking is available in front of the building in the residential zone, or you can rent a garage parking space in the nearby Korunní Dvůr.