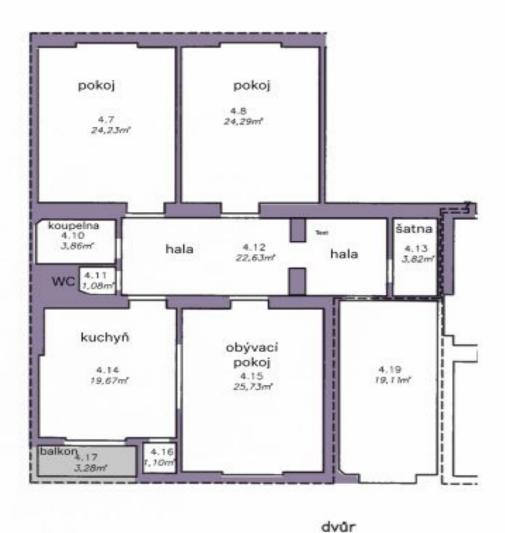

The northeast side of the apartment consists of a spacious living room and a separate kitchen with a dining room leading to the **balcony with views** of the **landscaped garden** in the **courtyard**. Thanks to the wide sliding doors, the kitchen can be connected to the living room, or it can also be closed to avoid noises from the kitchen. In the second southwest part, there are two bedrooms, both over 24 m². The intersection of the apartment consists of a central hall; there is also a **large walk-in closet**, a bathroom (with a bathtub), a toilet, and a closet.

Interior 118.1 m², balcony 3.27 m², cellar 15,95 m².

In addition to regular property viewings, we also offer **real time video viewings** via WhatsApp, FaceTime, Messenger, Skype, and other apps.

117.73 m², Prague 3, Vinohrady, Kolínská