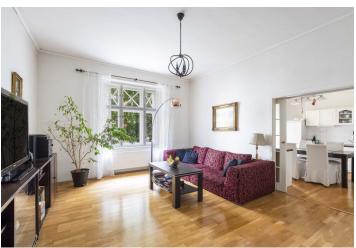

The northeast side of the apartment consists of a spacious living room and a separate kitchen with a dining room leading to the **balcony with views** of the **landscaped garden** in the **courtyard**. Thanks to the wide sliding doors, the kitchen can be connected to the living room, or it can also be closed to avoid noises from the kitchen. In the second southwest part, there are two bedrooms, both over 24 m². The intersection of the apartment consists of a central hall; there is also a **large walk-in closet**, a bathroom (with a bathtub), a toilet, and a closet.

Facilities include wooden casement windows with original brass handles and interestingly structured glass, and wooden floating floors. The bedroom is decorated with decorative stucco and rosettes. The kitchen is equipped with Bosch appliances (detached), there is a built-in wardrobe in the hallway. Heating is wby a gas boiler. The apartment comes with a large cellar. The building has a modern elevator. Parking is available in front of the building in the residential zone, or you can rent a garage parking space in the nearby Korunní Dvůr.