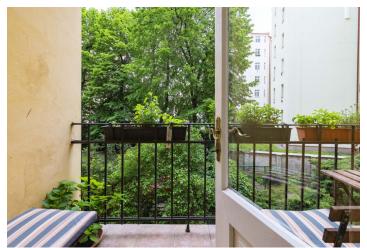

The northeast side of the apartment consists of a spacious living room and a separate kitchen with a dining room leading to the **balcony with views** of the **landscaped garden** in the **courtyard**. Thanks to the wide sliding doors, the kitchen can be connected to the living room, or it can also be closed to avoid noises from the kitchen. In the second southwest part, there are two bedrooms, both over 24 m². The intersection of the apartment consists of a central hall; there is also a **large walk-in closet**, a bathroom (with a bathtub), a toilet, and a closet.

Interior 118.1 m², balcony 3.27 m², cellar 15,95 m².

In addition to regular property viewings, we also offer **real time video viewings** via WhatsApp, FaceTime, Messenger, Skype, and other apps.

117.73 m², Prague 3, Vinohrady, Kolínská