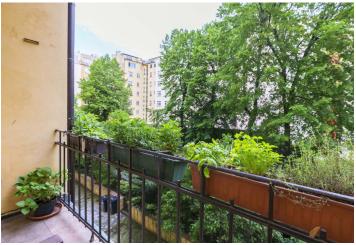

The northeast side of the apartment consists of a spacious living room and a separate kitchen with a dining room leading to the **balcony with views** of the **landscaped garden** in the **courtyard**. Thanks to the wide sliding doors, the kitchen can be connected to the living room, or it can also be closed to avoid noises from the kitchen. In the second southwest part, there are two bedrooms, both over 24 m². The intersection of the apartment consists of a central hall; there is also a **large walk-in closet**, a bathroom (with a bathtub), a toilet, and a closet.