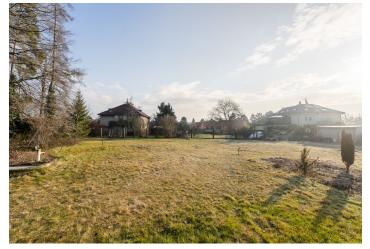

This building plot of land with a total area of 1,654 sq. m. is situated in a residential area of the absolutely quiet and at the same time prestigious neighborhood of Klánovice in Prague 9, near a square and the Cyrilov nature reserve with mixed forests, where rare species of birds and amphibians live.

On a flat fenced-in plot surrounded by tall conifers on one side is a **water well** and a **connection to electricity**. Currently, there is a temporary structure on the plot. Permission to connect to the municipal water supply, sewerage, and gas has been issued. The plot of land is designated as familly housing in the zoning plan.