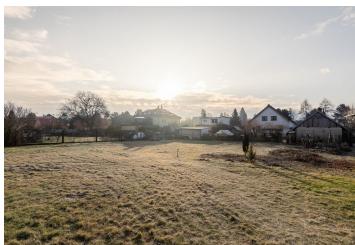

This building plot of land with a total area of 1,654 sq. m. is situated in a residential area of the absolutely quiet and at the same time prestigious neighborhood of Klánovice in Prague 9, near a square and the Cyrilov nature reserve with mixed forests, where rare species of birds and amphibians live.

On a flat fenced-in plot surrounded by tall conifers on one side is a **water well** and a **connection to electricity**. Currently, there is a temporary structure on the plot. Permission to connect to the municipal water supply, sewerage, and gas has been issued. The plot of land is designated as familly housing in the zoning plan.