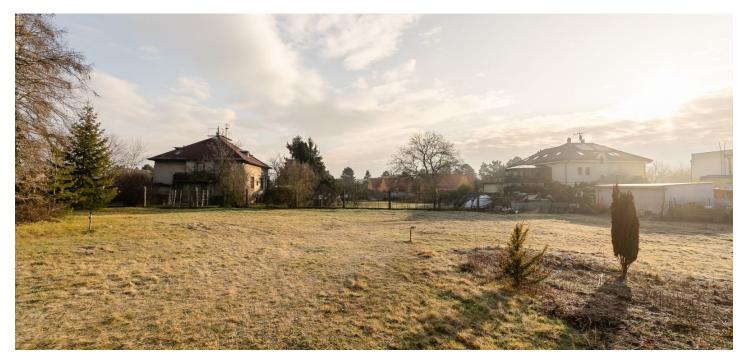

This building plot of land with a total area of 1,654 sq. m. is situated in a residential area of the absolutely quiet and at the same time prestigious neighborhood of Klánovice in Prague 9, near a square and the Cyrilov nature reserve with mixed forests, where rare species of birds and amphibians live.

On a flat fenced-in plot surrounded by tall conifers on one side is a **water well** and a **connection to electricity**. Currently, there is a temporary structure on the plot. Permission to connect to the municipal water supply, sewerage, and gas has been issued. The plot of land is designated as familly housing in the zoning plan.