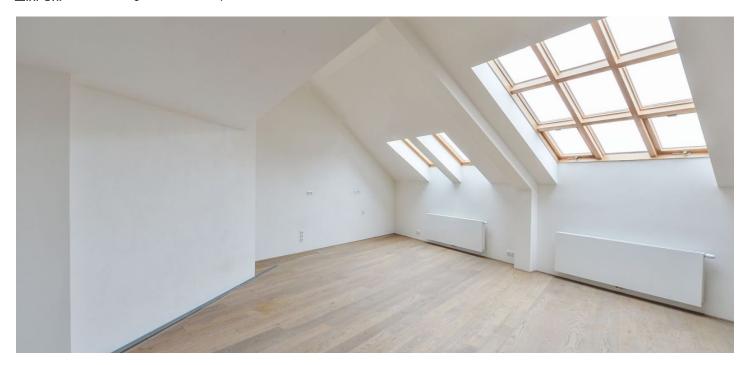

The entry level on the 4th floor consists of an open plan living room with a preparation for a kitchen, a spacious entry hall, and a toilet. Upstairs, there is a master bedroom with an en-suite bathroom and a walk-in closet, another bedroom, a bathroom, and a gallery. Both bedrooms have access to a terrace that faces the courtyard.

The interior is completed to a high standard, including hardwood floors, prepration for air-conditioning, Italian designer tiles. Heat is provided by an energy saving gas boiler. The building has been reconstructed, including updated utilities and a refurbished roof, common areas, and facade. There is a new glass elevator. The unit comes with a **cellar**.