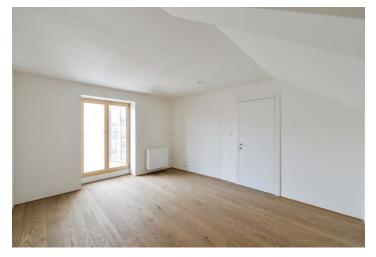

The entry level on the 4th floor consists of an open plan living room with a preparation for a kitchen, a spacious entry hall, and a toilet. Upstairs, there is a master bedroom with an en-suite bathroom and a walk-in closet, another bedroom, a bathroom, and a gallery. Both bedrooms have access to a terrace that faces the courtyard.

The interior is completed to a high standard, including hardwood floors, prepration for air-conditioning, Italian designer tiles. Heat is provided by an energy saving gas boiler. The building has been reconstructed, including updated utilities and a refurbished roof, common areas, and facade. There is a new glass elevator. The unit comes with a **cellar**.