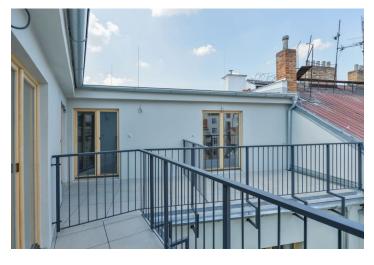

\* Area of the unit according to the Civil Code. The area consists of the sum total area of the entire unit bounded by perimeter walls.

This new sunny duplex apartment with a terrace and views of Prague rooftops is part of a revitalized apartment building with an elevator located on a side street on the border of Vinohrady and New Town, within walking distance of Wenceslas Square.

The entry level on the 4th floor consists of an open plan living room with a preparation for a kitchen, a spacious entry hall, and a toilet. Upstairs, there is a master bedroom with an en-suite bathroom and a walk-in closet, another bedroom, a bathroom, and a gallery. Both bedrooms have access to a terrace that faces the courtyard.