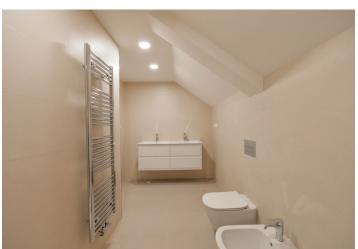

The entry level on the 4th floor consists of an open plan living room with a preparation for a kitchen, a spacious entry hall, and a toilet. Upstairs, there is a master bedroom with an en-suite bathroom and a walk-in closet, another bedroom, a bathroom, and a gallery. Both bedrooms have access to a terrace that faces the courtyard.

The interior is completed to a high standard, including hardwood floors, prepration for air-conditioning, Italian designer tiles. Heat is provided by an energy saving gas boiler. The building has been reconstructed, including updated utilities and a refurbished roof, common areas, and facade. There is a new glass elevator. The unit comes with a **cellar**.