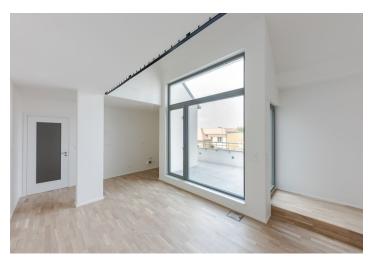

The layout of the apartment located on the 2nd and 3rd floor offers a lower level living room with a kitchen and dining area and access to the north-facing **balcony**, a bedroom, a bathroom (shower and toilet), a walk-in closet, and a spacious hall. The upper level of the apartment consists of one bedroom with a French window, a gallery, and the second bathroom (bathtub, toilet, and bidet).

Features include wooden windows with insulated triple-glazed panes, large-format ceramic tiles, floating wooden floors, a security entrance door, a preparation for airconditioning, electronic blinds in the bedrooms, an intercom and camera system, and a gas boiler room in the building. The facade and the roof is insulated. The price includes a **cellar**. There is an option to **buy** a garage parking spaces at an additional cost.