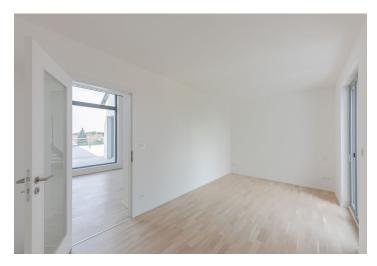

The layout of the apartment located on the 2nd and 3rd floor offers a lower level living room with a kitchen and dining area and access to the north-facing **balcony**, a bedroom, a bathroom (shower and toilet), a walk-in closet, and a spacious hall. The upper level of the apartment consists of one bedroom with a French window, a gallery, and the second bathroom (bathtub, toilet, and bidet).

Features include wooden windows with insulated triple-glazed panes, large-format ceramic tiles, floating wooden floors, a security entrance door, a preparation for airconditioning, electronic blinds in the bedrooms, an intercom and camera system, and a gas boiler room in the building. The facade and the roof is insulated. The price includes a **cellar**. There is an option to **buy** a garage parking spaces at an additional cost.