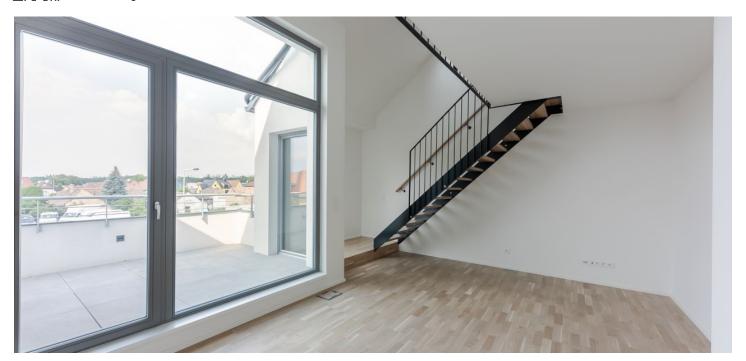

\* Area of the unit according to the Civil Code. The area consists of the sum total area of the entire unit bounded by perimeter walls.

This duplex apartment with a large balcony and amazing views is part of a newly-created residence with only 11 apartments, complete with parking in underground garages. It is situated on the border of Břevnov and Bílá Hora.

The layout of the apartment located on the 2nd and 3rd floor offers a lower level living room with a kitchen and dining area and access to the north-facing **balcony**, a bedroom, a bathroom (shower and toilet), a walk-in closet, and a spacious hall. The upper level of the apartment consists of one bedroom with a French window, a gallery, and the second bathroom (bathtub, toilet, and bidet).

Features include wooden windows with insulated triple-glazed panes, large-format ceramic tiles, floating wooden floors, a security entrance door, a preparation for airconditioning, electronic blinds in the bedrooms, an intercom and camera system, and a gas boiler room in the building. The facade and the roof is insulated. The price includes a **cellar**. There is an option to **buy** a garage parking spaces at an additional cost.