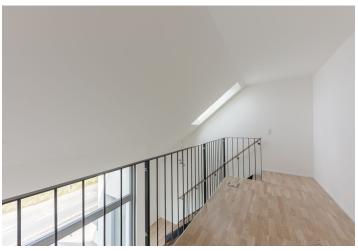

The layout of the apartment located on the 2nd and 3rd floor offers a lower level living room with a kitchen and dining area and access to the north-facing **balcony**, a bedroom, a bathroom (shower and toilet), a walk-in closet, and a spacious hall. The upper level of the apartment consists of one bedroom with a French window, a gallery, and the second bathroom (bathtub, toilet, and bidet).