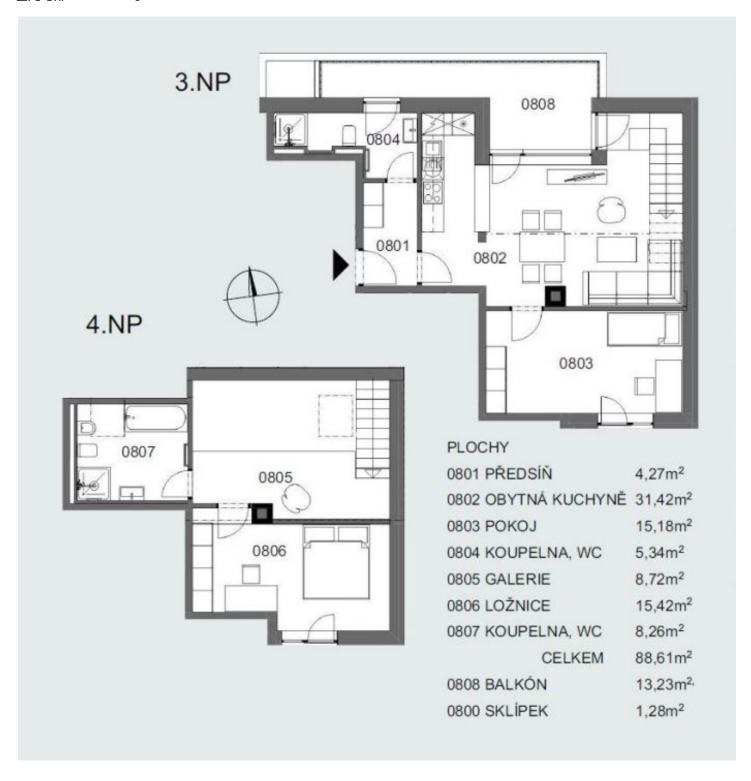

The layout of the apartment located on the 2nd and 3rd floor offers a lower level living room with a kitchen and dining area and access to the north-facing **balcony**, a bedroom, a bathroom (shower and toilet), a walk-in closet, and a spacious hall. The upper level of the apartment consists of one bedroom with a French window, a gallery, and the second bathroom (bathtub, toilet, and bidet).

Floor area 88.61 m², balcony 13.23 m², cellar 1.28 m².