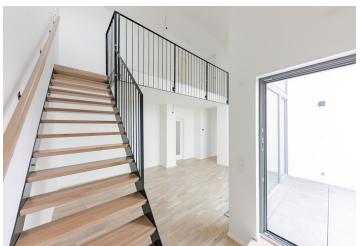

The layout of the apartment located on the 2nd and 3rd floor offers a lower level living room with a kitchen and dining area and access to the north-facing **balcony**, a bedroom, a bathroom (shower and toilet), a walk-in closet, and a spacious hall. The upper level of the apartment consists of one bedroom with a French window, a gallery, and the second bathroom (bathtub, toilet, and bidet).

Features include wooden windows with insulated triple-glazed panes, large-format ceramic tiles, floating wooden floors, a security entrance door, a preparation for airconditioning, electronic blinds in the bedrooms, an intercom and camera system, and a gas boiler room in the building. The facade and the roof is insulated. The price includes a **cellar**. There is an option to **buy** a garage parking spaces at an additional cost.