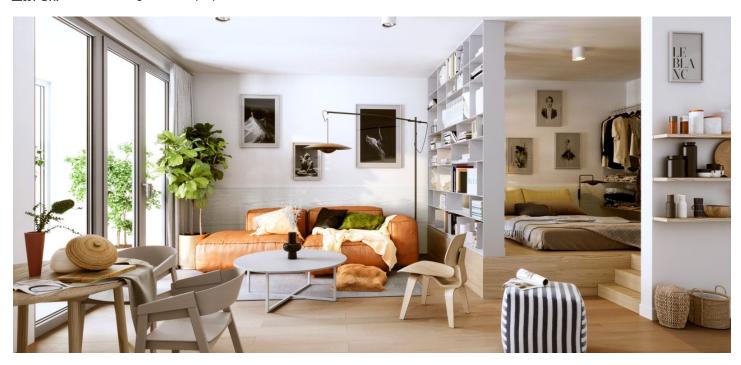

The layout consists of a main living space with a preparation for a kitchen and plenty of space for a sleeping zone with access to the **winter garden**. There is also a central bathroom (with a bathtub and toilet), and a spacious entrance hall.

The interior will be finished to an **elegant standard**, including vinyl flooring, ceramic bathroom and floor tiles, **French windows** with wooden and aluminum frames, brand-name sanitary ware, tropical wood on the terraces and balconies, and security entrance doors. The purchase price includes **a cellar**; there is a **possibility to buy 1-2 parking spaces**. Heating will be provided by a central gas boiler room in the building.