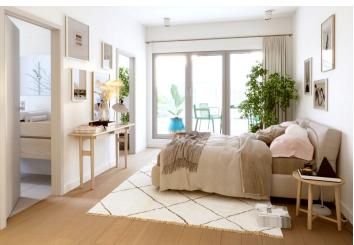

The layout consists of a main living space with a preparation for a kitchen and plenty of space for a sleeping zone with access to the **winter garden**. There is also a central bathroom (with a bathtub and toilet), and a spacious entrance hall.

The interior will be finished to an **elegant standard**, including vinyl flooring, ceramic bathroom and floor tiles, **French windows** with wooden and aluminum frames, brand-name sanitary ware, tropical wood on the terraces and balconies, and security entrance doors. The purchase price includes **a cellar**; there is a **possibility to buy 1-2 parking spaces**. Heating will be provided by a central gas boiler room in the building.