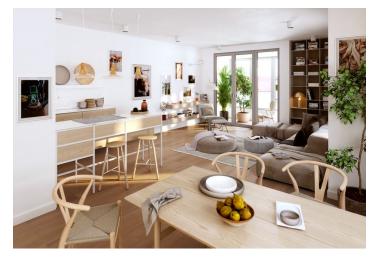

The layout consists of a main living space with a preparation for a kitchen and plenty of space for a sleeping zone with access to the **winter garden**. There is also a central bathroom (with a bathtub and toilet), and a spacious entrance hall.

The interior will be finished to an **elegant standard**, including vinyl flooring, ceramic bathroom and floor tiles, **French windows** with wooden and aluminum frames, brand-name sanitary ware, tropical wood on the terraces and balconies, and security entrance doors. The purchase price includes **a cellar**; there is a **possibility to buy 1-2 parking spaces**. Heating will be provided by a central gas boiler room in the building.