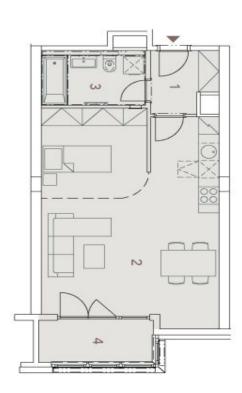

The layout consists of a main living space with a preparation for a kitchen and plenty of space for a sleeping zone with access to the **winter garden**. There is also a central bathroom (with a bathtub and toilet), and a spacious entrance hall.

## svoboda&williams Exkluzivní prodejce

Na Perštýne 2, 110 00 Praha 1 +420 257 328 281, +420 257 322 032 CHRISTIE'S

info@svoboda-williams.com

www.vrsni.com

|       |                    | 1   |
|-------|--------------------|-----|
| 53,10 | podlahová plocha   | 8   |
| 51,00 | užitná plocha      | žį. |
| 4,90  | zimní zahrada      | 4   |
| 5,30  | koupelna / WC      | ω   |
| 36,90 | obývací pokoj + KK | 2   |
| 3,90  | chodba             | _   |
| m,    | mistnost           | D.  |