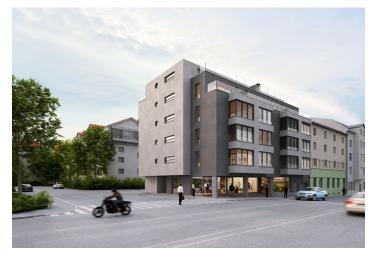

\* Area of the unit according to the Civil Code. The area consists of the sum total area of the entire unit bounded by perimeter walls.

Sold

This apartment with a winter garden is located on the 1st floor of a new building perched high above the center of Prague and the Vltava River, in the popular Kobylisy neighborhood with perfect transport links, a full range of services, and plenty of greenery. Completion is scheduled for the end of this year.

The building is located in a place just 3 stops away by metro or a few minutes by tram from the city center; there are public transport stops right by its doors. In the vicinity, there is a supermarket, the Kobyliský Dvůr with a farmer's market and community events, several cafes and restaurants, lots of small shops, a bank, a pharmacy or a swimming pool, other services (clinic, kindergartens, elementary schools, sports hall). The surrounding area is full of landscaped green areas, the closest of which is the revitalized Dlážděnka Park and the Okrouhlík natural monument, as well as the large Ďáblický háj and Drahaň-Troja nature parks with many unique natural monuments.