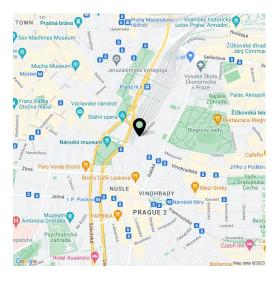

\* Area of the unit according to the Civil Code. The area consists of the sum total area of the entire unit bounded by perimeter walls.

This accommodation unit with a south-facing balcony towards the courtyard is situated in the basement of a completely renovated classic apartment building situated on the border of Vinohrady and New Town, just a few minutes' walk from Wenceslas Square, the National Museum, the Main Railway Station, and Riegrovy Sady Park.

The location is easily accessible by metro and tram, and the city center or Main Railway Station, with direct bus links to the airport, can easily be reached on foot. In the immediate vicinity are complete civic amenities as well as many restaurants and shops, theaters, clubs, but also a health center and all other services. It is very close to **Riegrovy Sady Park** with its beautiful views of the city skyline.