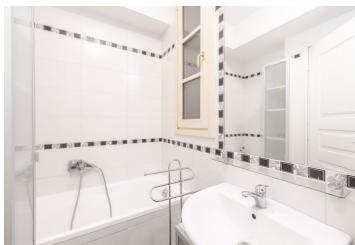

The layout consists of a living room with a kitchen, a bedroom, and a bathroom (with a bathtub and toilet). Both living rooms have access to a large balcony.

Facilities include **new French windows** with wooden frames, the floors are tiled. Heating is provided by a gas boiler. The unit was created in 2014 during the **complete reconstruction** of the building and its common areas.