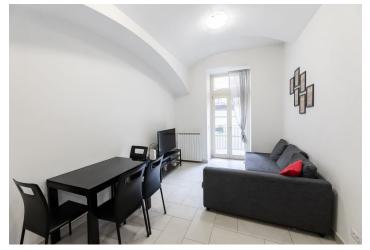

The layout consists of a living room with a kitchen, a bedroom, and a bathroom (with a bathtub and toilet). Both living rooms have access to a large balcony.

Facilities include **new French windows** with wooden frames, the floors are tiled. Heating is provided by a gas boiler. The unit was created in 2014 during the **complete reconstruction** of the building and its common areas.