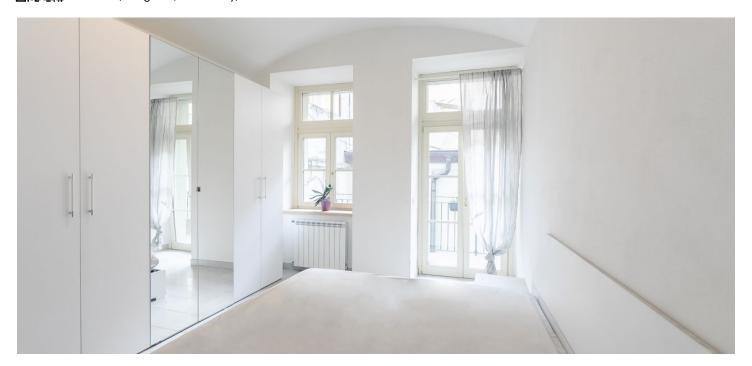

The layout consists of a living room with a kitchen, a bedroom, and a bathroom (with a bathtub and toilet). Both living rooms have access to a large balcony.

Facilities include **new French windows** with wooden frames, the floors are tiled. Heating is provided by a gas boiler. The unit was created in 2014 during the **complete reconstruction** of the building and its common areas.