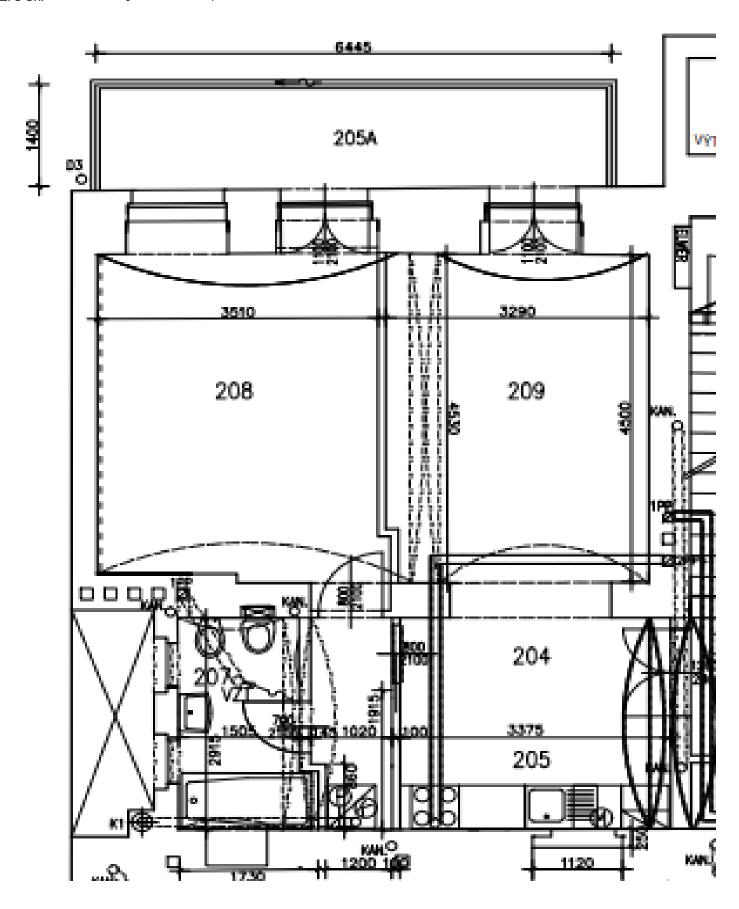

The layout consists of a living room with a kitchen, a bedroom, and a bathroom (with a bathtub and toilet). Both living rooms have access to a large balcony.

Facilities include **new French windows** with wooden frames, the floors are tiled. Heating is provided by a gas boiler. The unit was created in 2014 during the **complete reconstruction** of the building and its common areas.

Interior 50.9 m², balcony 9.7 m².