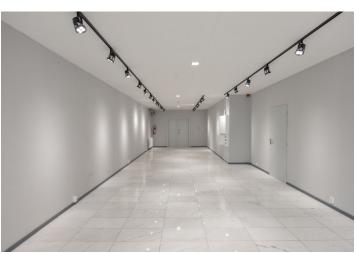

The east-facing space, suitable, for example, as a shop, beauty salon, or hairdresser's, is divided into a large shop/business area, and a secondary warehouse with a connection for a kitchen. Access to the establishment is from the courtyard of the house; access to the common bathroom is outside the commercial space.

Facilities include **marble tiles**, lighting, intercom in the garages, a private mailbox in the building, a preparation for a ventilation system, and airconditioning. The purchase price includes **2 parking spaces** in the underground garage of the building.