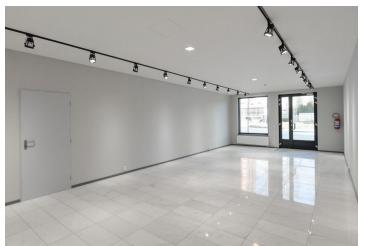

The east-facing space, suitable, for example, as a shop, beauty salon, or hairdresser's, is divided into a large shop/business area, and a secondary warehouse with a connection for a kitchen. Access to the establishment is from the courtyard of the house; access to the common bathroom is outside the commercial space.

Facilities include **marble tiles**, lighting, intercom in the garages, a private mailbox in the building, a preparation for a ventilation system, and airconditioning. The purchase price includes **2 parking spaces** in the underground garage of the building.