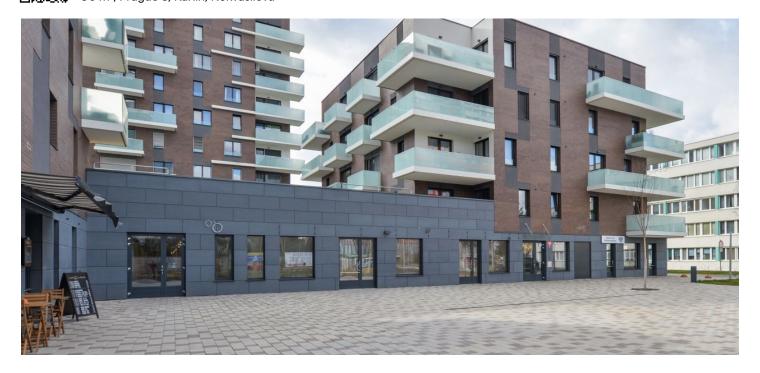

## Retail space

Sold

90 m², Prague 8, Karlín, Nekvasilova

| Total area       | 90 m² |
|------------------|-------|
| Parking          | Yes   |
| PENB             | G     |
| Reference number | 34806 |

This commercial space with a direct outside entrance, 2 garage parking spaces, and good visibility is located on the ground floor of a new multifunctional building situated in the immediate vicinity of the Invalidovna metro station (line B). The popular district of Karlín offers perfect connections to the city center and full amenities.

The commercial space is **conveniently located** just a 3-minute walk from the Invalidovna metro station and tram stop, next to a large hotel, a modern office complex, sports facilities, and a park. The area is easily accessible not only by public transport and car but also by bike thanks to the comfortable bike path on Rohanský Island.