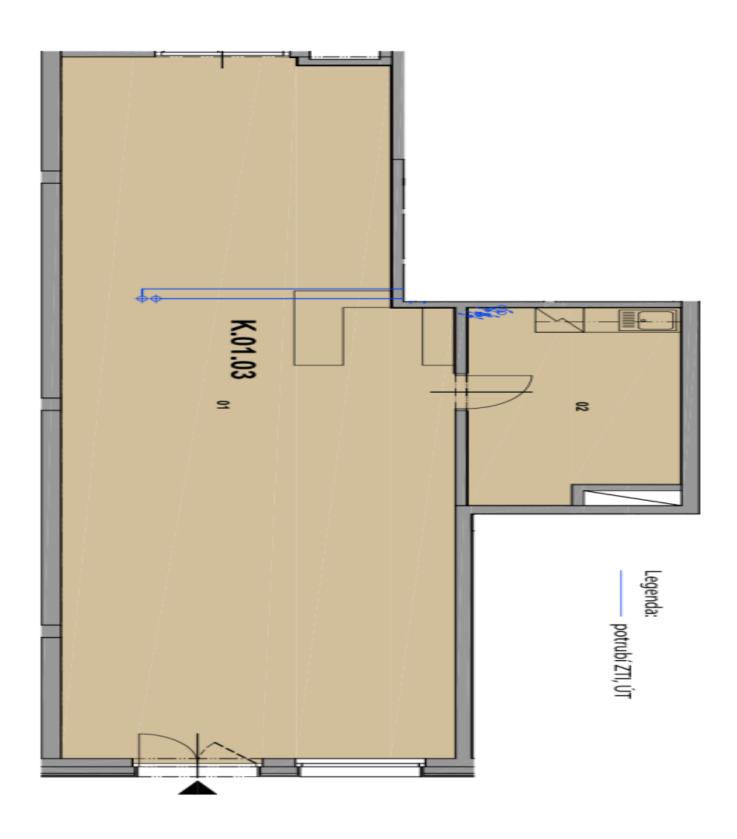

The east-facing space, suitable, for example, as a shop, beauty salon, or hairdresser's, is divided into a large shop/business area, and a secondary warehouse with a connection for a kitchen. Access to the establishment is from the courtyard of the house; access to the common bathroom is outside the commercial space.

Total area 90.3 m<sup>2</sup>.

In addition to regular property viewings, we also offer **real time video viewings** via WhatsApp, FaceTime, Messenger, Skype, and other apps.