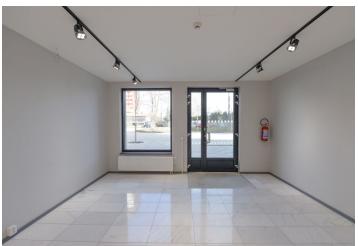

The east-facing space, suitable, for example, as a shop, beauty salon, or hairdresser's, is divided into a large shop/business area, and a secondary warehouse with a connection for a kitchen. Access to the establishment is from the courtyard of the house; access to the common bathroom is outside the commercial space.

Facilities include **marble tiles**, lighting, intercom in the garages, a private mailbox in the building, a preparation for a ventilation system, and airconditioning. The purchase price includes **2 parking spaces** in the underground garage of the building.