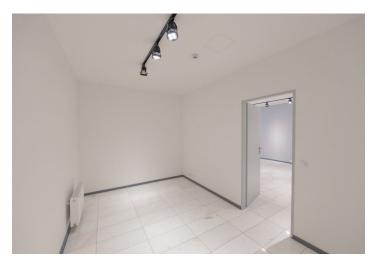

The east-facing space, suitable, for example, as a shop, beauty salon, or hairdresser's, is divided into a large shop/business area, and a secondary warehouse with a connection for a kitchen. Access to the establishment is from the courtyard of the house; access to the common bathroom is outside the commercial space.

Facilities include **marble tiles**, lighting, intercom in the garages, a private mailbox in the building, a preparation for a ventilation system, and airconditioning. The purchase price includes **2 parking spaces** in the underground garage of the building.