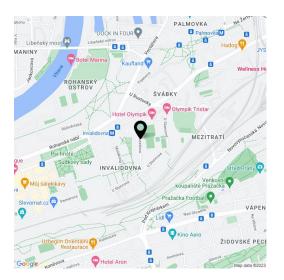

The commercial space is **conveniently located** just a 3-minute walk from the Invalidovna metro station and tram stop, next to a large hotel, a modern office complex, sports facilities, and a park. The area is easily accessible not only by public transport and car but also by bike thanks to the comfortable bike path on Rohanský Island.