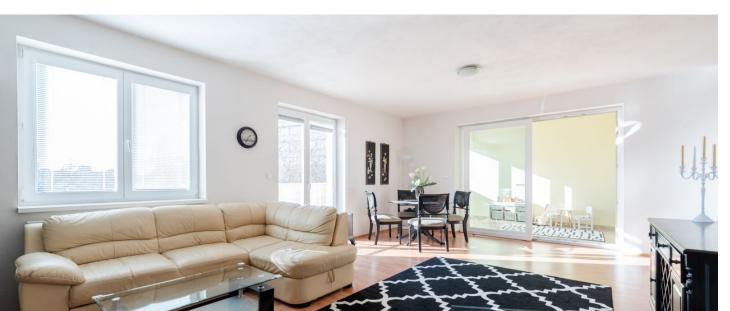

This spacious and sunny 1-bedroom apartment for rent is on the 2nd out of 3 floors in a new building in Ružinov. The surrounding area is full of greenery, with the Avion Shopping Center, Lidl, Ikea, Billa, and public transport stops close-by as well as fast access to the highway and the Bratislava bypass. Residents of the apartment building have access to a enclosed playground.

The apartment consists of a spacious hall with a **walk-in closet**, a separate toilet with a sink, a built-in closet, a living room with a kitchen and a dining area with access to the **balcony**, a **winter garden**, a bathroom with a bathtub, and a bedroom.

The apartment standard includes security doors, laminate flooring, plastic windows, a fully equipped **kitchen with a granite worktop** and a dishwasher. The apartment has a **garage** in the basement.