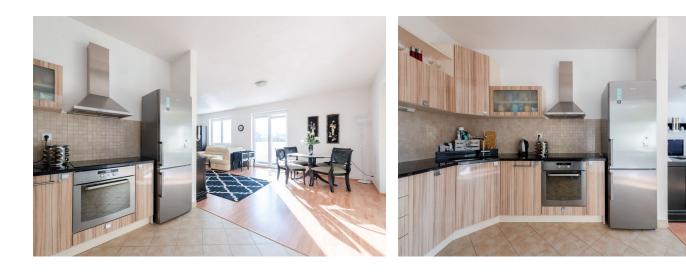

The apartment consists of a spacious hall with a **walk-in closet**, a separate toilet with a sink, a built-in closet, a living room with a kitchen and a dining area with access to the **balcony**, a **winter garden**, a bathroom with a bathtub, and a bedroom.

The apartment standard includes security doors, laminate flooring, plastic windows, a fully equipped **kitchen with a granite worktop** and a dishwasher. The apartment has a **garage** in the basement.