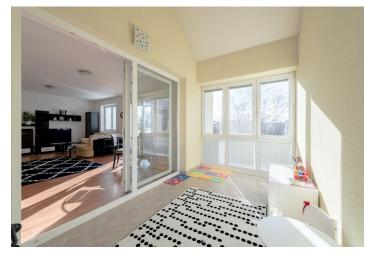

The apartment consists of a spacious hall with a **walk-in closet**, a separate toilet with a sink, a built-in closet, a living room with a kitchen and a dining area with access to the **balcony**, a **winter garden**, a bathroom with a bathtub, and a bedroom.