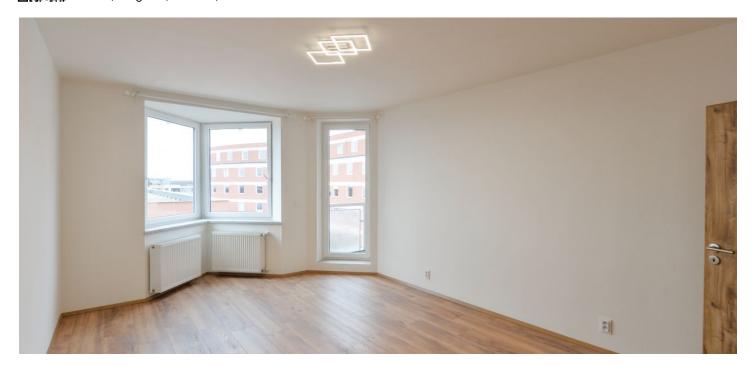

The interior includes a living room with a **walk-in closet** and a **balcony**, a separate bedroom with a **walk-in closet**, a fully fitted kitchen with a dining area, a shower room, a separate toilet, and an entrance hall with a built-in wardrobe.

Floating floors, tiles, security entry door, LED lighting, external blinds, dishwasher. An on-site **garage parking** space for CZK 2000/month. Deposit for service charges and utilities: CZK 3,000/month.