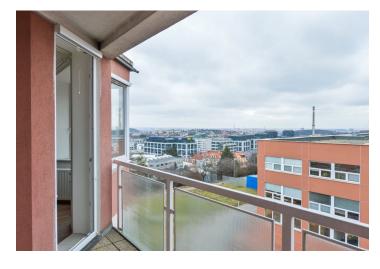

## **Apartment One-bedroom (2+1)**

Rented

64 m², Prague 5, Jinonice, U Kříže

| Total area       | 69 m²                   |
|------------------|-------------------------|
| Floor area*      | 64 m²                   |
| Balcony          | 5 m²                    |
| Parking          | On-site garage parking. |
| Garage           | Yes                     |
| Cellar           | -                       |
| PENB             | D                       |
| Reference number | 34925                   |
| Available from   | Immediately             |
|                  |                         |

\* Area of the unit according to the Civil Code. The area consists of the sum total area of the entire unit bounded by perimeter walls.

This is a refurbished, sunny 1-bedroom apartment with a balcony and nice views of Prague, on the third top floor of a modern building with a lift and underground parking. Part of the U Kříže residential complex with lots of greenery, the building is set in a quiet area in the immediate neighborhood of the Vidoule and Prokopské Valley natural preserves, a five min. walk from Jinonice metro station. Location with quality amenities within easy reach, quick access to the German and Japanese Schools, near the Galerie Butovice shopping mall and D5 motorway access road.

The interior includes a living room with a **walk-in closet** and a **balcony**, a separate bedroom with a **walk-in closet**, a fully fitted kitchen with a dining area, a shower room, a separate toilet, and an entrance hall with a built-in wardrobe.