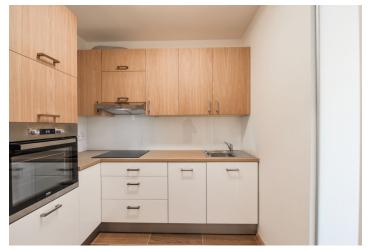

The interior includes a living room with a **walk-in closet** and a **balcony**, a separate bedroom with a **walk-in closet**, a fully fitted kitchen with a dining area, a shower room, a separate toilet, and an entrance hall with a built-in wardrobe.