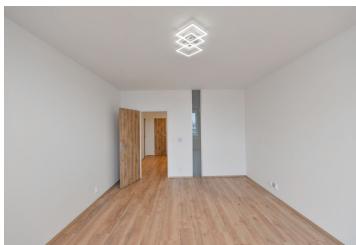

The interior includes a living room with a **walk-in closet** and a **balcony**, a separate bedroom with a **walk-in closet**, a fully fitted kitchen with a dining area, a shower room, a separate toilet, and an entrance hall with a built-in wardrobe.