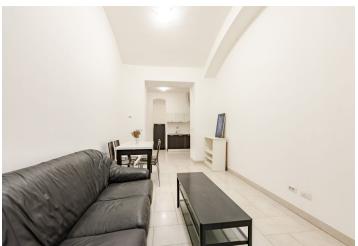

The unit is divided into a living room with a kitchen, a bedroom, and a bathroom (with a bathtub and toilet). The living room has access to the **spacious backyard** that owners have exclusive use of.

Facilities include new windows, including French windows with wooden frames, and tiles on the floor. Heating is provided by a gas boiler. The unit was established in 2014 when the building, including its common areas, was completely reconstructed.