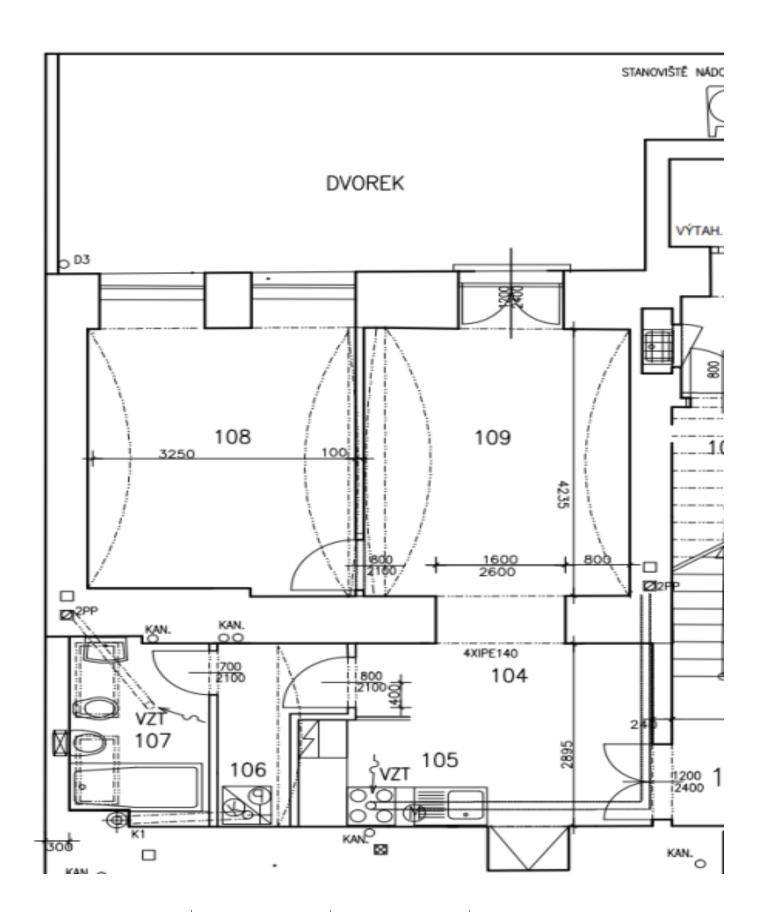

The unit is divided into a living room with a kitchen, a bedroom, and a bathroom (with a bathtub and toilet). The living room has access to the **spacious backyard** that owners have exclusive use of.

Interior 50.4 m², backyard 25.2 m².

The unit is approved as a non-residential unit with use for short-term accommodation.

Brno