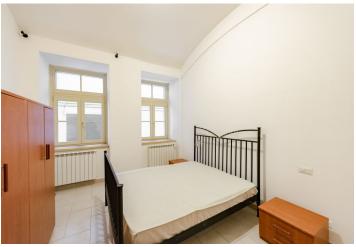

The unit is divided into a living room with a kitchen, a bedroom, and a bathroom (with a bathtub and toilet). The living room has access to the **spacious backyard** that owners have exclusive use of.

Facilities include new windows, including French windows with wooden frames, and tiles on the floor. Heating is provided by a gas boiler. The unit was established in 2014 when the building, including its common areas, was completely reconstructed.