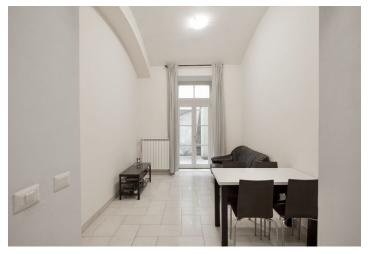

The unit is divided into a living room with a kitchen, a bedroom, and a bathroom (with a bathtub and toilet). The living room has access to the **spacious backyard** that owners have exclusive use of.

Facilities include new windows, including French windows with wooden frames, and tiles on the floor. Heating is provided by a gas boiler. The unit was established in 2014 when the building, including its common areas, was completely reconstructed.