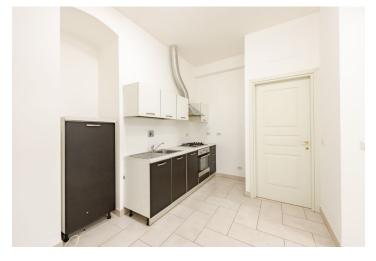

The unit is divided into a living room with a kitchen, a bedroom, and a bathroom (with a bathtub and toilet). The living room has access to the **spacious backyard** that owners have exclusive use of.

Facilities include new windows, including French windows with wooden frames, and tiles on the floor. Heating is provided by a gas boiler. The unit was established in 2014 when the building, including its common areas, was completely reconstructed.