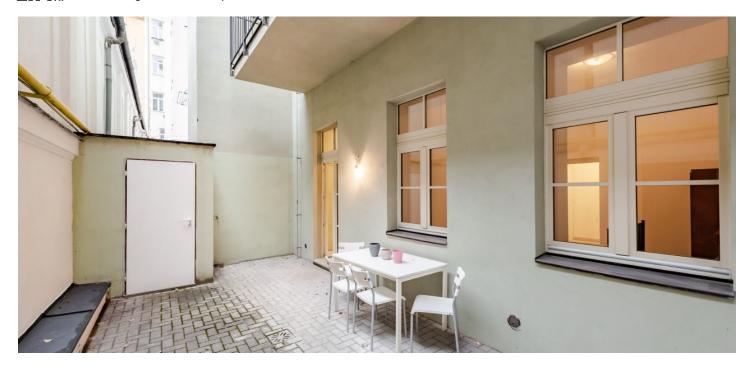

The unit is divided into a living room with a kitchen, a bedroom, and a bathroom (with a bathtub and toilet). The living room has access to the **spacious backyard** that owners have exclusive use of.

Interior 50.4 m², backyard 25.2 m².

The unit is approved as a non-residential unit with use for short-term accommodation.

Brno