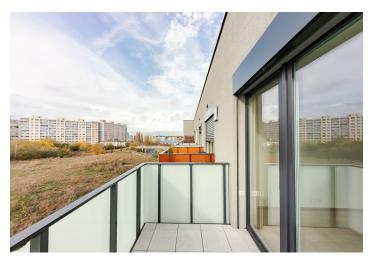

The floor area of the apartment is divided into a day and a rest zone. The main area consists of a living room with a **balcony** and a preparation for a kitchen, and in the quiet area there are 3 bedrooms, a bathroom (shower, bathtub, toilet, heated towel rail), and a separate toilet. Both sections are connected by an entrance hall.