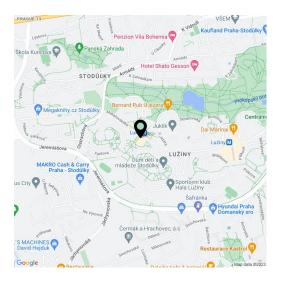

Not far from the building, there are several kindergartens and elementary schools, sports fields, and playgrounds as well as a wide range of shopping opportunities in one of the many nearby supermarkets. The Luka or Lužiny metro stations can be reached within 2 minutes by bus or in a few minutes on foot. Good access to the Prague Ring Road makes travelling by car quick and easy. There are several landscaped parks close-by as well as the **Dalejské Valley forest park**.