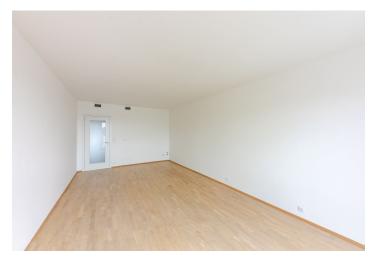

The floor area of the apartment is divided into a day and a rest zone. The main area consists of a living room with a **balcony** and a preparation for a kitchen, and in the quiet area there are 3 bedrooms, a bathroom (shower, bathtub, toilet, heated towel rail), and a separate toilet. Both sections are connected by an entrance hall.

The building was approved in 2018. Facilities include floating **all-wood floors**, ceramic tiles, plastic windows with insulated triple-glazed panes and **exterior motorized blinds** and **a recuperation unit** providing a clean air supply. Central heating. The apartment includes a **garage parking space** and a **cellar storage unit**.