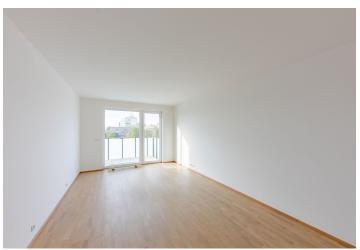

The floor area of the apartment is divided into a day and a rest zone. The main area consists of a living room with a **balcony** and a preparation for a kitchen, and in the quiet area there are 3 bedrooms, a bathroom (shower, bathtub, toilet, heated towel rail), and a separate toilet. Both sections are connected by an entrance hall.

The building was approved in 2018. Facilities include floating **all-wood floors**, ceramic tiles, plastic windows with insulated triple-glazed panes and **exterior motorized blinds** and **a recuperation unit** providing a clean air supply. Central heating. The apartment includes a **garage parking space** and a **cellar storage unit**.