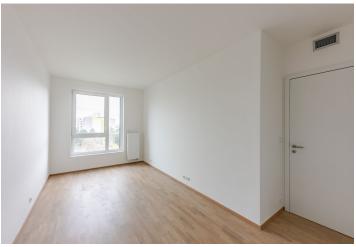

The floor area of the apartment is divided into a day and a rest zone. The main area consists of a living room with a **balcony** and a preparation for a kitchen, and in the quiet area there are 3 bedrooms, a bathroom (shower, bathtub, toilet, heated towel rail), and a separate toilet. Both sections are connected by an entrance hall.

The building was approved in 2018. Facilities include floating **all-wood floors**, ceramic tiles, plastic windows with insulated triple-glazed panes and **exterior motorized blinds** and **a recuperation unit** providing a clean air supply. Central heating. The apartment includes a **garage parking space** and a **cellar storage unit**.