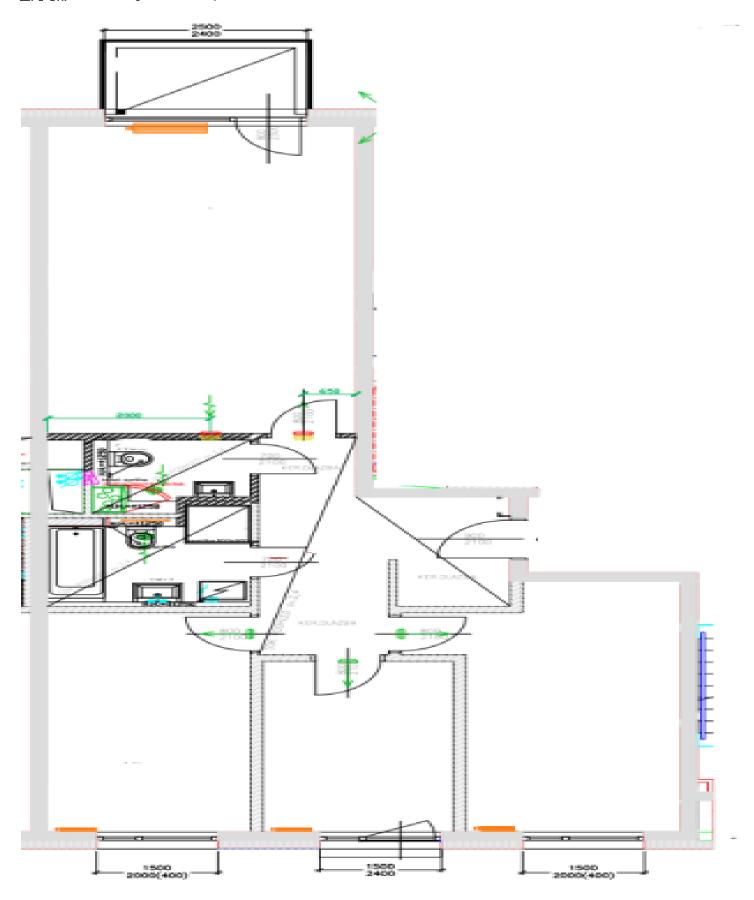

The floor area of the apartment is divided into a day and a rest zone. The main area consists of a living room with a **balcony** and a preparation for a kitchen, and in the quiet area there are 3 bedrooms, a bathroom (shower, bathtub, toilet, heated towel rail), and a separate toilet. Both sections are connected by an entrance hall.

Interior 91 m², balcony 4 m², cellar 2.3 m².

In addition to regular property viewings, we also offer real-time video viewings via WhatsApp, FaceTime, Messenger, Skype, and other apps.