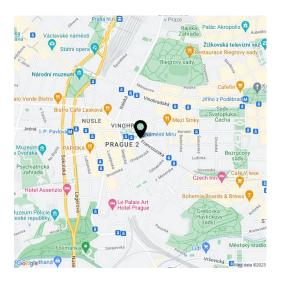

There are cafes and shops (grocery, drugstore, etc) next to the building, and there is also a post office nearby. The Náměstí Míru metro station is a few minutes' walk or one tram stop away. The surrounding area offers the possibility of walks in the large Grébovka Park, cultural and sports activities, and a wide range of restaurants and clubs, for instance on famous Krymská Street.