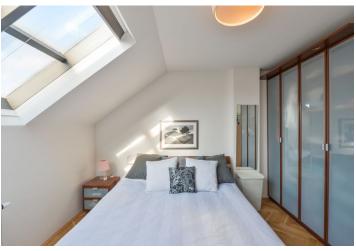

\* Area of the unit according to the Civil Code. The area consists of the sum total area of the entire unit bounded by perimeter walls.

Bright attic apartment with a terrace facing a quiet courtyard situated on the 5th floor of a fully reconstructed building with an elevator.

The apartment is divided into a spacious living room with a kitchen and access to the terrace overlooking the green courtyard, one bedroom, and a bathroom with a shower and toilet.

Classic **parquet floors**, the living room is illuminated by wooden French windows, the bedroom boosts a large loft-like window. Features include built-in wardrobes, a fully fitted kitchen with built-in appliances (gas stove), a security entry door, and an audio entry phone. Gas heating.

There are cafes and shops (grocery, drugstore, etc) next to the building, and there is also a post office nearby. The Náměstí Míru metro station is a few minutes' walk or one tram stop away. The surrounding area offers the possibility of walks in the large Grébovka Park, cultural and sports activities, and a wide range of restaurants and clubs, for instance on famous Krymská Street.