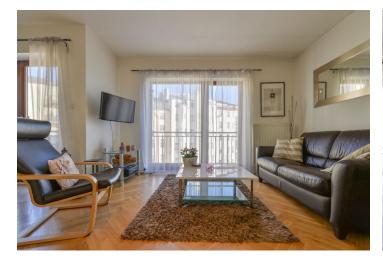

The apartment is divided into a spacious living room with a kitchen and access to the terrace overlooking the green courtyard, one bedroom, and a bathroom with a shower and toilet.

Classic **parquet floors**, the living room is illuminated by wooden French windows, the bedroom boosts a large loft-like window. Features include built-in wardrobes, a fully fitted kitchen with built-in appliances (gas stove), a security entry door, and an audio entry phone. Gas heating.