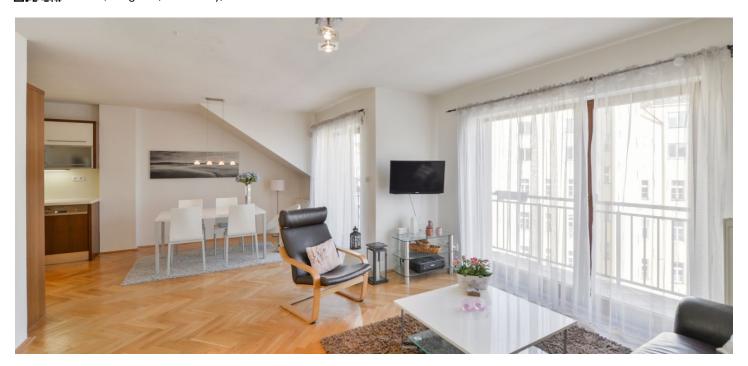

\* Area of the unit according to the Civil Code. The area consists of the sum total area of the entire unit bounded by perimeter walls.

Bright attic apartment with a terrace facing a quiet courtyard situated on the 5th floor of a fully reconstructed building with an elevator.

The apartment is divided into a spacious living room with a kitchen and access to the terrace overlooking the green courtyard, one bedroom, and a bathroom with a shower and toilet.

Classic **parquet floors**, the living room is illuminated by wooden French windows, the bedroom boosts a large loft-like window. Features include built-in wardrobes, a fully fitted kitchen with built-in appliances (gas stove), a security entry door, and an audio entry phone. Gas heating.