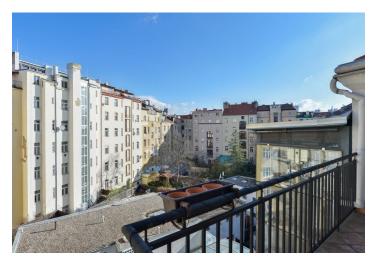

\* Area of the unit according to the Civil Code. The area consists of the sum total area of the entire unit bounded by perimeter walls.

Bright attic apartment with a terrace facing a quiet courtyard situated on the 5th floor of a fully reconstructed building with an elevator.

Interior 60.8 m<sup>2</sup>, terrace 8.3 m<sup>2</sup>.

The property is also suitable as an investment, the apartment is rented until June 30th, 2020 with an interesting yield. In case of mutual interest, it is possible to extend the lease.