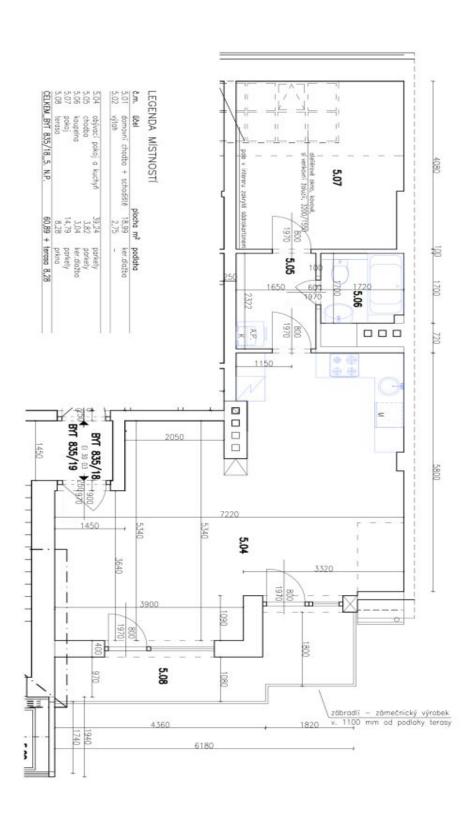

## **Apartment One-bedroom (2+kk)**

Sold

61 m², Prague 2, Vinohrady, Francouzská

| Total area       | 69 m² |
|------------------|-------|
| Floor area*      | 61 m² |
| Terrace          | 8 m²  |
| Parking          | -     |
| Cellar           | -     |
| PENB             | G     |
| Reference number | 35067 |

The apartment is divided into a spacious living room with a kitchen and access to the terrace overlooking the green courtyard, one bedroom, and a bathroom with a shower and toilet.

Classic **parquet floors**, the living room is illuminated by wooden French windows, the bedroom boosts a large loft-like window. Features include built-in wardrobes, a fully fitted kitchen with built-in appliances (gas stove), a security entry door, and an audio entry phone. Gas heating.

Interior 60.8 m<sup>2</sup>, terrace 8.3 m<sup>2</sup>.

The property is also suitable as an investment, the apartment is rented until June 30th, 2020 with an interesting yield. In case of mutual interest, it is possible to extend the lease.