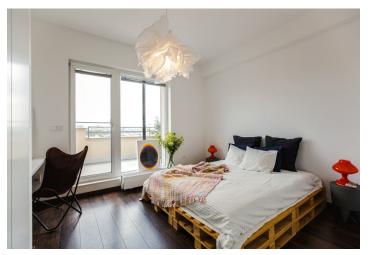

The layout consists of a living room with a fully equipped open plan kitchen, an **air-conditioned bedroom** with **built-in wardrobes**, a double-sided work corner, a bathroom with a shower, a guest toilet with a bidet shower, an entry hall with built-in wardrobes, and a utility room. **The terrace is accessible from both main rooms.** 