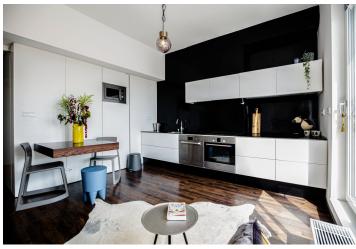

The layout consists of a living room with a fully equipped open plan kitchen, an **air-conditioned bedroom** with **built-in wardrobes**, a double-sided work corner, a bathroom with a shower, a guest toilet with a bidet shower, an entry hall with built-in wardrobes, and a utility room. **The terrace is accessible from both main rooms.** 

Large storage space above the entry hall, vinyl flooring, tiles, security entry door, central electric heating, **electric exterior blinds**, dishwasher, microwave, mosquito nets, southwest-facing terrace with plants, cellar, electronic entrance, shared storage on the mezzanine of the building. Common building charges, water, and heating approx. CZK 3,900 per month including the repair fund (for 2 persons).