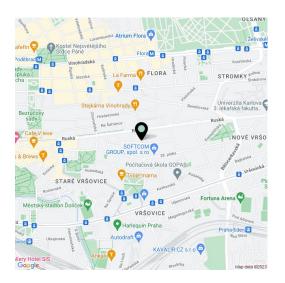

\* Area of the unit according to the Civil Code. The area consists of the sum total area of the entire unit bounded by perimeter walls.

This fully refurbished design apartment with an 18 sq. m. terrace is located on the topmost 6th floor of a renovated apartment building with a front garden and an elevator in a quiet residential area on the border of Vinohrady and Vršovice, a few minutes' walk from Heroldovy Sady Park and the park on Svatopluk Čech Square, or the iconic Krymská Street. The nice location with excellent amenities in the area and quick access to the city center is only a few minutes' walk from the Vršovické náměstí tram stop with direct access to the Náměstí Míru and I. P. Pavlova metro stations.