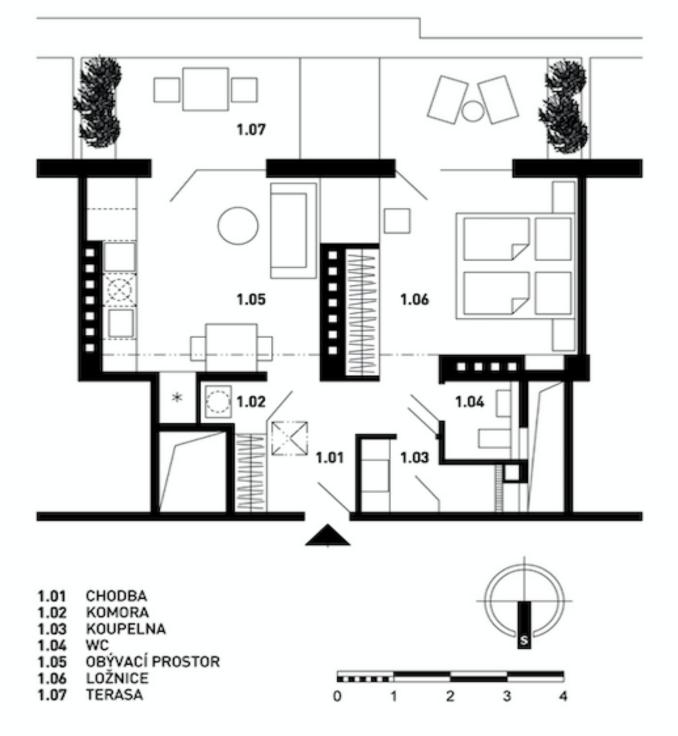

The layout consists of a living room with a fully equipped open plan kitchen, an **air-conditioned bedroom** with **built-in wardrobes**, a double-sided work corner, a bathroom with a shower, a guest toilet with a bidet shower, an entry hall with built-in wardrobes, and a utility room. **The terrace is accessible from both main rooms.** 

Interior 42 m², terrace 18 m².

The apartment is currently rented until the end of August 2020 for a monthly rent of CZK 23,000.

In addition to regular property viewings, we also offer **real time video viewings** via WhatsApp, FaceTime, Messenger, Skype, and other apps.