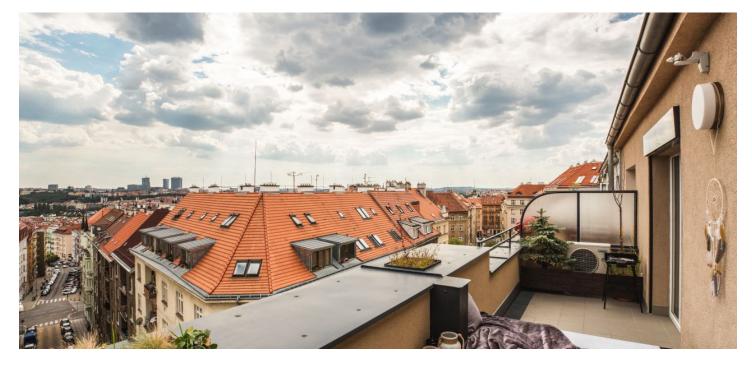

\* Area of the unit according to the Civil Code. The area consists of the sum total area of the entire unit bounded by perimeter walls.

This fully refurbished design apartment with an 18 sq. m. terrace is located on the topmost 6th floor of a renovated apartment building with a front garden and an elevator in a quiet residential area on the border of Vinohrady and Vršovice, a few minutes' walk from Heroldovy Sady Park and the park on Svatopluk Čech Square, or the iconic Krymská Street. The nice location with excellent amenities in the area and quick access to the city center is only a few minutes' walk from the Vršovické náměstí tram stop with direct access to the Náměstí Míru and I. P. Pavlova metro stations.

Interior 42 m², terrace 18 m².

The apartment is currently rented until the end of August 2020 for a monthly rent of CZK 23,000.

In addition to regular property viewings, we also offer **real time video viewings** via WhatsApp, FaceTime, Messenger, Skype, and other apps.