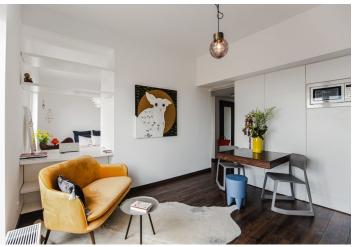

The layout consists of a living room with a fully equipped open plan kitchen, an **air-conditioned bedroom** with **built-in wardrobes**, a double-sided work corner, a bathroom with a shower, a guest toilet with a bidet shower, an entry hall with built-in wardrobes, and a utility room. **The terrace is accessible from both main rooms.** 

Large storage space above the entry hall, vinyl flooring, tiles, security entry door, central electric heating, **electric exterior blinds**, dishwasher, microwave, mosquito nets, southwest-facing terrace with plants, cellar, electronic entrance, shared storage on the mezzanine of the building. Common building charges, water, and heating approx. CZK 3,900 per month including the repair fund (for 2 persons).