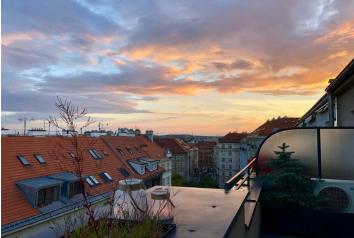

\* Area of the unit according to the Civil Code. The area consists of the sum total area of the entire unit bounded by perimeter walls.

This fully refurbished design apartment with an 18 sq. m. terrace is located on the topmost 6th floor of a renovated apartment building with a front garden and an elevator in a quiet residential area on the border of Vinohrady and Vršovice, a few minutes' walk from Heroldovy Sady Park and the park on Svatopluk Čech Square, or the iconic Krymská Street. The nice location with excellent amenities in the area and quick access to the city center is only a few minutes' walk from the Vršovické náměstí tram stop with direct access to the Náměstí Míru and I. P. Pavlova metro stations.

The layout consists of a living room with a fully equipped open plan kitchen, an **air-conditioned bedroom** with **built-in wardrobes**, a double-sided work corner, a bathroom with a shower, a guest toilet with a bidet shower, an entry hall with built-in wardrobes, and a utility room. **The terrace is accessible from both main rooms.** 

Large storage space above the entry hall, vinyl flooring, tiles, security entry door, central electric heating, **electric exterior blinds**, dishwasher, microwave, mosquito nets, southwest-facing terrace with plants, cellar, electronic entrance, shared storage on the mezzanine of the building. Common building charges, water, and heating approx. CZK 3,900 per month including the repair fund (for 2 persons).