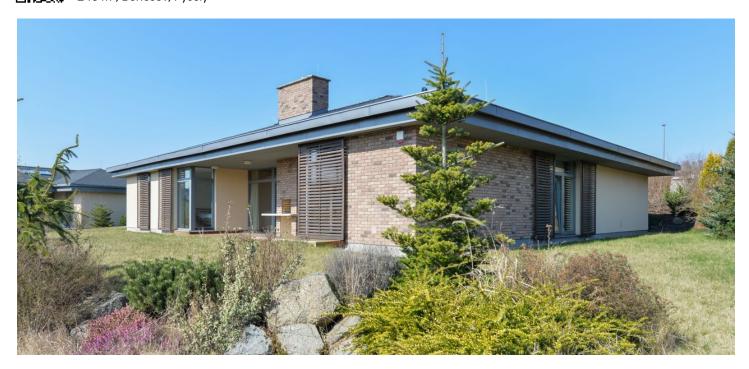

This quality newly built one-story family house with a sauna and views of the landscaped garden is part of the Loreta Homes residential complex set amongst greenery and close to a golf course. It stands in the pleasantly quiet and peaceful town of Pyšely, which is situated in the picturesque Sázava landscape.

The bungalow from 2018 was created in cooperation with the Free Architects studio. Facilities include large floor-to-ceiling windows with exterior blinds, heated laminate flooring and tiles, a complete kitchen, and quality sanitary ware. Heating is by a gas condensing boiler. The south-facing garden is carefully maintained.