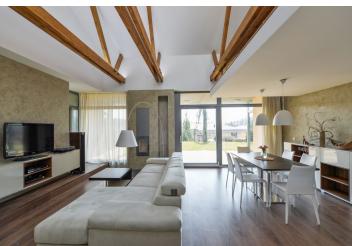

The layout consists of a living room connected with a kitchen, dining room, and garden terrace, 4 bedrooms, an upper gallery serving as a study, a wellness area with a sauna, 2 dressing rooms, a bathroom (with a toilet), a guest toilet, a hall, a laundry room, and a foyer with direct access to the double garage.

The bungalow from 2018 was created in cooperation with the Free Architects studio. Facilities include large floor-to-ceiling windows with exterior blinds, heated laminate flooring and tiles, a complete kitchen, and quality sanitary ware. Heating is by a gas condensing boiler. The south-facing garden is carefully maintained.