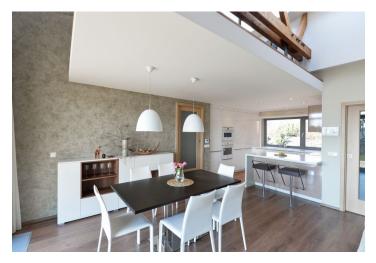

The layout consists of a living room connected with a kitchen, dining room, and garden terrace, 4 bedrooms, an upper gallery serving as a study, a wellness area with a sauna, 2 dressing rooms, a bathroom (with a toilet), a guest toilet, a hall, a laundry room, and a foyer with direct access to the double garage.

The bungalow from 2018 was created in cooperation with the Free Architects studio. Facilities include large floor-to-ceiling windows with exterior blinds, heated laminate flooring and tiles, a complete kitchen, and quality sanitary ware. Heating is by a gas condensing boiler. The south-facing garden is carefully maintained.