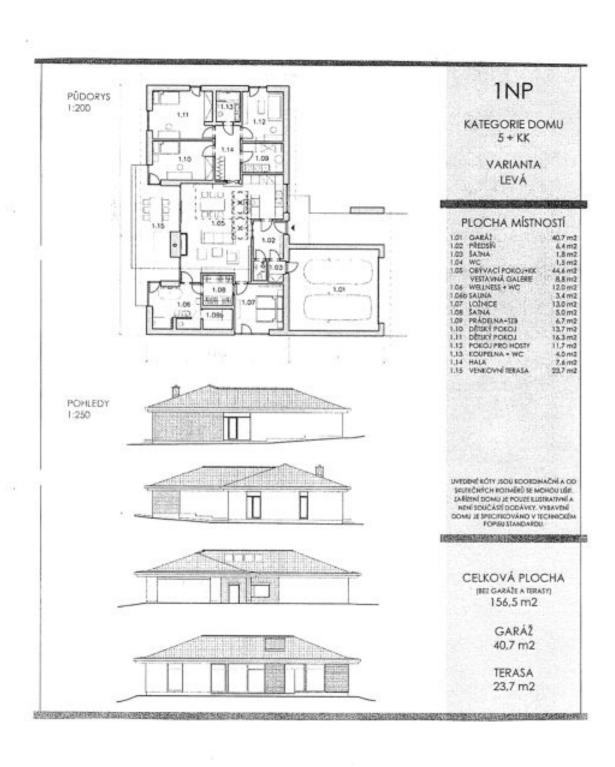

The layout consists of a living room connected with a kitchen, dining room, and garden terrace, 4 bedrooms, an upper gallery serving as a study, a wellness area with a sauna, 2 dressing rooms, a bathroom (with a toilet), a guest toilet, a hall, a laundry room, and a foyer with direct access to the double garage.

Interior 156.5  $m^2$ , terrace 23.7  $m^2$ , garage 40.7  $m^2$ , built-up area 265  $m^2$ , garden 960  $m^2$ , plot 1,225  $m^2$ .

In addition to regular property viewings, we also offer **real time video viewings** via WhatsApp, FaceTime, Messenger, Skype, and other apps.