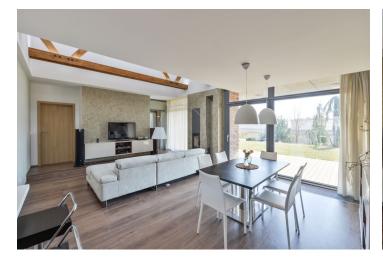

The layout consists of a living room connected with a kitchen, dining room, and garden terrace, 4 bedrooms, an upper gallery serving as a study, a wellness area with a sauna, 2 dressing rooms, a bathroom (with a toilet), a guest toilet, a hall, a laundry room, and a foyer with direct access to the double garage.

The bungalow from 2018 was created in cooperation with the Free Architects studio. Facilities include large floor-to-ceiling windows with exterior blinds, heated laminate flooring and tiles, a complete kitchen, and quality sanitary ware. Heating is by a gas condensing boiler. The south-facing garden is carefully maintained.