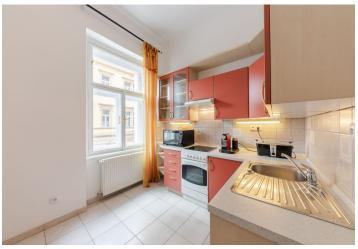

The interior is **suitable for renovation** and it is also possible to renew the door between the hallway and the corner room with two windows (planned as a bedroom), which is ideal as a living room. The layout offers a total of 2 large rooms, a separate kitchen, a bathroom, a hallway, and a foyer.

Facilities include original casement windows, castle **parquet floors in a**Viennese cross pattern, or wooden double-leaf coffered doors with

paneling. Heating is by the apartment's own gas boiler. The purchase price
includes a cellar. The building is well maintained and has an elevator.