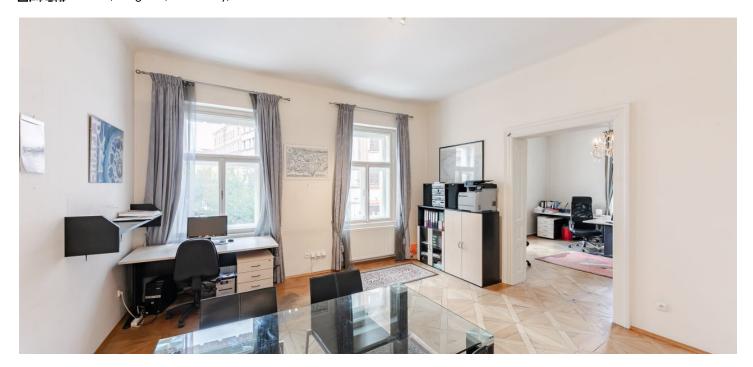

\* Area of the unit according to the Civil Code. The area consists of the sum total area of the entire unit bounded by perimeter walls.

This classic Vinohrady apartment with high ceilings, an airy corner room, and original architectural elements is situated on the 1st floor of a building with historic style common areas near I. P. Pavlova, náměstí Míru Square, or Folimanka and Grebovka parks. The unit is approved as an apartment and is currently used as an office.

The interior is **suitable for renovation** and it is also possible to renew the door between the hallway and the corner room with two windows (planned as a bedroom), which is ideal as a living room. The layout offers a total of 2 large rooms, a separate kitchen, a bathroom, a hallway, and a foyer.

Facilities include original casement windows, castle **parquet floors in a**Viennese cross pattern, or wooden double-leaf coffered doors with

paneling. Heating is by the apartment's own gas boiler. The purchase price
includes a cellar. The building is well maintained and has an elevator.