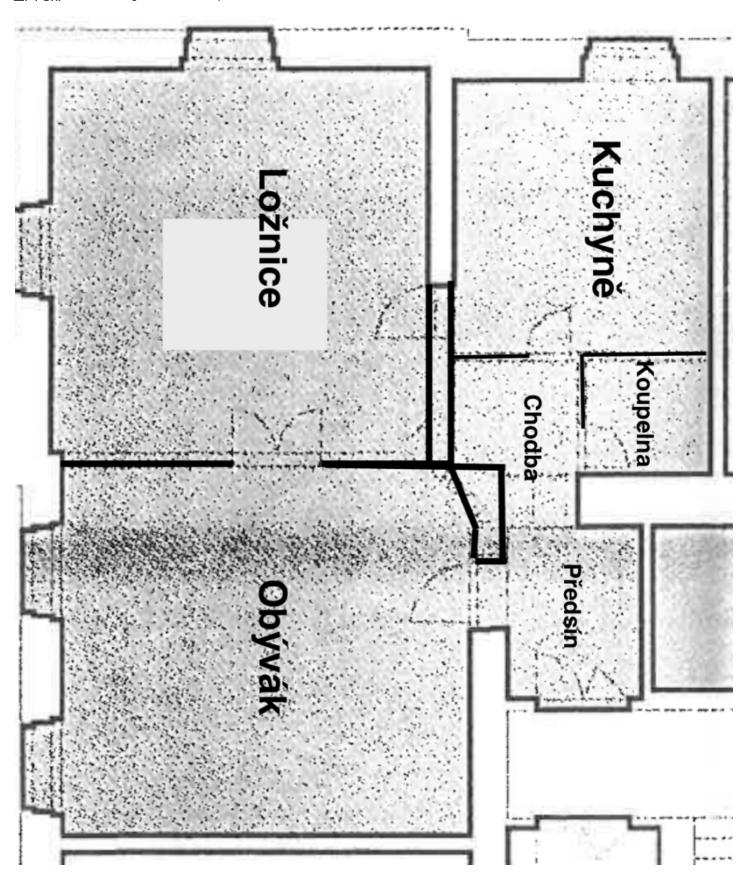

The interior is **suitable for renovation** and it is also possible to renew the door between the hallway and the corner room with two windows (planned as a bedroom), which is ideal as a living room. The layout offers a total of 2 large rooms, a separate kitchen, a bathroom, a hallway, and a foyer.

Interior 75.6 m, cellar 2.20 m<sup>2</sup>.