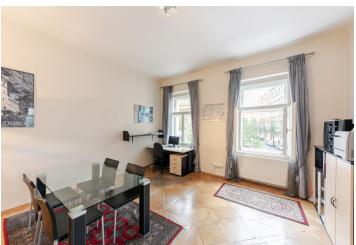

\* Area of the unit according to the Civil Code. The area consists of the sum total area of the entire unit bounded by perimeter walls.

This classic Vinohrady apartment with high ceilings, an airy corner room, and original architectural elements is situated on the 1st floor of a building with historic style common areas near I. P. Pavlova, náměstí Míru Square, or Folimanka and Grebovka parks. The unit is approved as an apartment and is currently used as an office.

The interior is **suitable for renovation** and it is also possible to renew the door between the hallway and the corner room with two windows (planned as a bedroom), which is ideal as a living room. The layout offers a total of 2 large rooms, a separate kitchen, a bathroom, a hallway, and a foyer.

Facilities include original casement windows, castle **parquet floors in a**Viennese cross pattern, or wooden double-leaf coffered doors with

paneling. Heating is by the apartment's own gas boiler. The purchase price
includes a cellar. The building is well maintained and has an elevator.