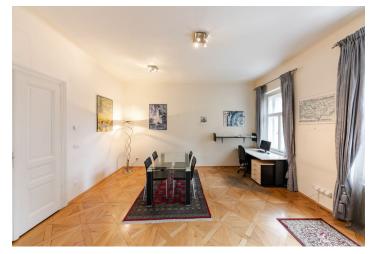

\* Area of the unit according to the Civil Code. The area consists of the sum total area of the entire unit bounded by perimeter walls.

This classic Vinohrady apartment with high ceilings, an airy corner room, and original architectural elements is situated on the 1st floor of a building with historic style common areas near I. P. Pavlova, náměstí Míru Square, or Folimanka and Grebovka parks. The unit is approved as an apartment and is currently used as an office.

The interior is **suitable for renovation** and it is also possible to renew the door between the hallway and the corner room with two windows (planned as a bedroom), which is ideal as a living room. The layout offers a total of 2 large rooms, a separate kitchen, a bathroom, a hallway, and a foyer.

Facilities include original casement windows, castle **parquet floors in a**Viennese cross pattern, or wooden double-leaf coffered doors with

paneling. Heating is by the apartment's own gas boiler. The purchase price
includes a cellar. The building is well maintained and has an elevator.