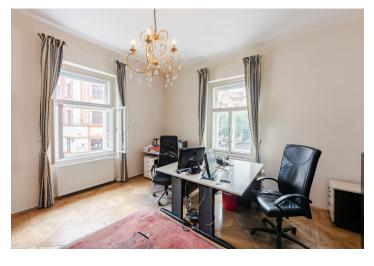

\* Area of the unit according to the Civil Code. The area consists of the sum total area of the entire unit bounded by perimeter walls.

This classic Vinohrady apartment with high ceilings, an airy corner room, and original architectural elements is situated on the 1st floor of a building with historic style common areas near I. P. Pavlova, náměstí Míru Square, or Folimanka and Grebovka parks. The unit is approved as an apartment and is currently used as an office.

The interior is **suitable for renovation** and it is also possible to renew the door between the hallway and the corner room with two windows (planned as a bedroom), which is ideal as a living room. The layout offers a total of 2 large rooms, a separate kitchen, a bathroom, a hallway, and a foyer.

Facilities include original casement windows, castle **parquet floors in a**Viennese cross pattern, or wooden double-leaf coffered doors with

paneling. Heating is by the apartment's own gas boiler. The purchase price
includes a cellar. The building is well maintained and has an elevator.