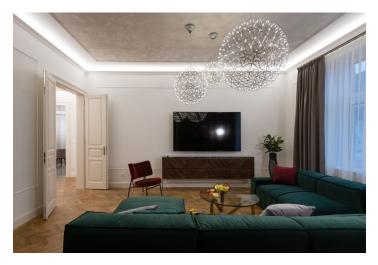

The apartment consists of an entrance hall, a bedroom with an **en-suite bathroom** with a separate bathtub, shower, and toilet, a living room with a **fireplace**, a lounge/study, a second bedroom with an en-suite bathroom with a shower and toilet, a separate kitchen with a **balcony**, and an entrance to the laundry room.

The apartment standard includes **wooden floors**, underfloor heating in the bathrooms, and a fully equipped kitchen with a dishwasher. **Special Art Deco lighting** is complemented by stucco plasterboard ceilings in each room. The apartment can also be entered directly from the elevator. The apartment comes with a parking space in the courtyard.