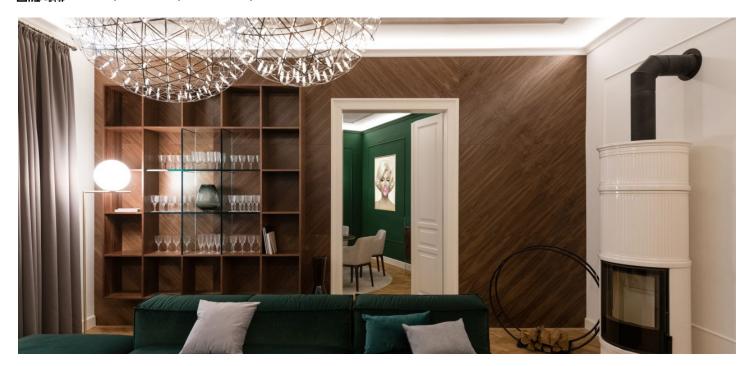

<sup>\*</sup> Area of the unit according to the Civil Code. The area consists of the sum total area of the entire unit bounded by perimeter walls.

This newly designed spacious 3-bedroom Art Deco apartment on the 2nd out of 3 floors with preserved historical features is situated in a completely renovated neogothic building from 19th century located in Palisady. This sought-after location near the Presidential Palace and the Bratislava Castle offers quiet living with excellent transport accessibility, proximity to shops, as well as walking distance to the historic center.

The apartment consists of an entrance hall, a bedroom with an **en-suite bathroom** with a separate bathtub, shower, and toilet, a living room with a **fireplace**, a lounge/study, a second bedroom with an en-suite bathroom with a shower and toilet, a separate kitchen with a **balcony**, and an entrance to the laundry room.

The apartment standard includes **wooden floors**, underfloor heating in the bathrooms, and a fully equipped kitchen with a dishwasher. **Special Art Deco lighting** is complemented by stucco plasterboard ceilings in each room. The apartment can also be entered directly from the elevator. The apartment comes with a parking space in the courtyard.