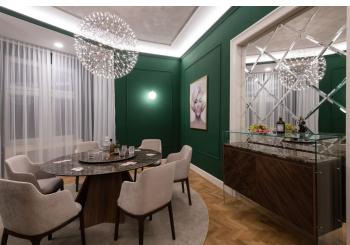

The apartment consists of an entrance hall, a bedroom with an **en-suite bathroom** with a separate bathtub, shower, and toilet, a living room with a **fireplace**, a lounge/study, a second bedroom with an en-suite bathroom with a shower and toilet, a separate kitchen with a **balcony**, and an entrance to the laundry room.

The apartment standard includes **wooden floors**, underfloor heating in the bathrooms, and a fully equipped kitchen with a dishwasher. **Special Art Deco lighting** is complemented by stucco plasterboard ceilings in each room. The apartment can also be entered directly from the elevator. The apartment comes with a parking space in the courtyard.