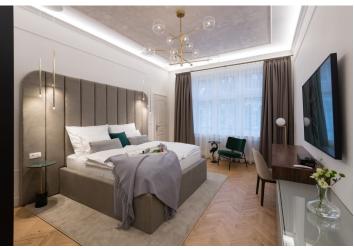

The apartment consists of an entrance hall, a bedroom with an **en-suite bathroom** with a separate bathtub, shower, and toilet, a living room with a **fireplace**, a lounge/study, a second bedroom with an en-suite bathroom with a shower and toilet, a separate kitchen with a **balcony**, and an entrance to the laundry room.

The apartment standard includes **wooden floors**, underfloor heating in the bathrooms, and a fully equipped kitchen with a dishwasher. **Special Art Deco lighting** is complemented by stucco plasterboard ceilings in each room. The apartment can also be entered directly from the elevator. The apartment comes with a parking space in the courtyard.