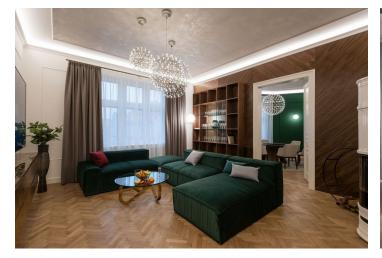

The apartment consists of an entrance hall, a bedroom with an **en-suite bathroom** with a separate bathtub, shower, and toilet, a living room with a **fireplace**, a lounge/study, a second bedroom with an en-suite bathroom with a shower and toilet, a separate kitchen with a **balcony**, and an entrance to the laundry room.

The apartment standard includes **wooden floors**, underfloor heating in the bathrooms, and a fully equipped kitchen with a dishwasher. **Special Art Deco lighting** is complemented by stucco plasterboard ceilings in each room. The apartment can also be entered directly from the elevator. The apartment comes with a parking space in the courtyard.