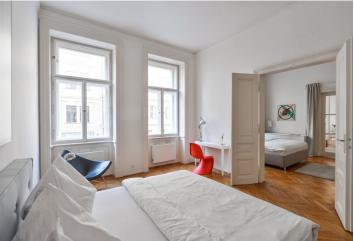

The bright and airy interior with high ceilings is divided into a living room with a fireplace, an adjoining dining room with an open plan kitchen, a master bedroom with an en-suite bathroom (solitary bathtub, sink, toilet) and courtyard balcony, 2 bedrooms (with windows towards the street), a central bathroom (tropical rain shower, sink), a guest toilet, a closet, and a large entrance hall.

In the superb interior, there are a number of preserved original architectural elements or replicas thereof: herringbone pattern **parquet floors**, large **casement windows**, double doors with glass panels, or a **stone-lined fireplace**. The bathrooms are equipped with quality sanitary ware. Security entrance doors. Heating is by a Buderus gas boiler. The apartment comes with a **cellar**.