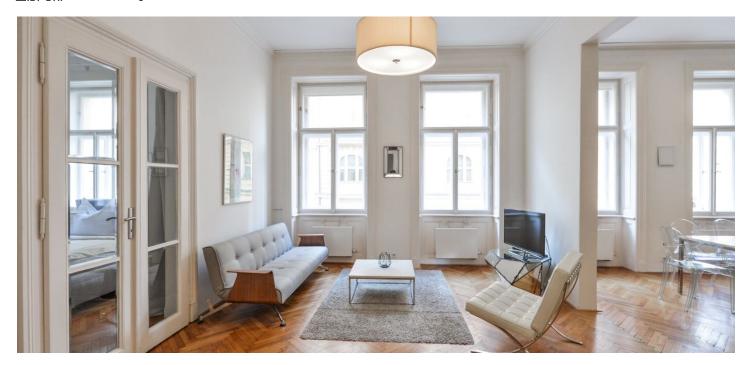

The bright and airy interior with high ceilings is divided into a living room with a fireplace, an adjoining dining room with an open plan kitchen, a master bedroom with an en-suite bathroom (solitary bathtub, sink, toilet) and courtyard balcony, 2 bedrooms (with windows towards the street), a central bathroom (tropical rain shower, sink), a guest toilet, a closet, and a large entrance hall.

In the superb interior, there are a number of preserved original architectural elements or replicas thereof: herringbone pattern **parquet floors**, large **casement windows**, double doors with glass panels, or a **stone-lined fireplace**. The bathrooms are equipped with quality sanitary ware. Security entrance doors. Heating is by a Buderus gas boiler. The apartment comes with a **cellar**.