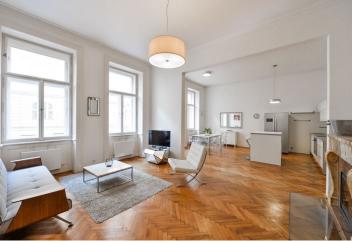

The bright and airy interior with high ceilings is divided into a living room with a fireplace, an adjoining dining room with an open plan kitchen, a master bedroom with an en-suite bathroom (solitary bathtub, sink, toilet) and courtyard balcony, 2 bedrooms (with windows towards the street), a central bathroom (tropical rain shower, sink), a guest toilet, a closet, and a large entrance hall.

In the superb interior, there are a number of preserved original architectural elements or replicas thereof: herringbone pattern **parquet floors**, large **casement windows**, double doors with glass panels, or a **stone-lined fireplace**. The bathrooms are equipped with quality sanitary ware. Security entrance doors. Heating is by a Buderus gas boiler. The apartment comes with a **cellar**.