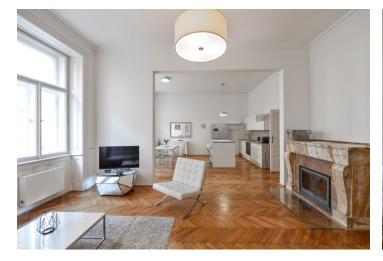

The bright and airy interior with high ceilings is divided into a living room with a fireplace, an adjoining dining room with an open plan kitchen, a master bedroom with an en-suite bathroom (solitary bathtub, sink, toilet) and courtyard balcony, 2 bedrooms (with windows towards the street), a central bathroom (tropical rain shower, sink), a guest toilet, a closet, and a large entrance hall.

In the superb interior, there are a number of preserved original architectural elements or replicas thereof: herringbone pattern **parquet floors**, large **casement windows**, double doors with glass panels, or a **stone-lined fireplace**. The bathrooms are equipped with quality sanitary ware. Security entrance doors. Heating is by a Buderus gas boiler. The apartment comes with a **cellar**.