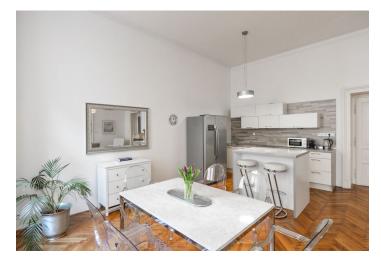

The bright and airy interior with high ceilings is divided into a living room with a fireplace, an adjoining dining room with an open plan kitchen, a master bedroom with an en-suite bathroom (solitary bathtub, sink, toilet) and courtyard balcony, 2 bedrooms (with windows towards the street), a central bathroom (tropical rain shower, sink), a guest toilet, a closet, and a large entrance hall.