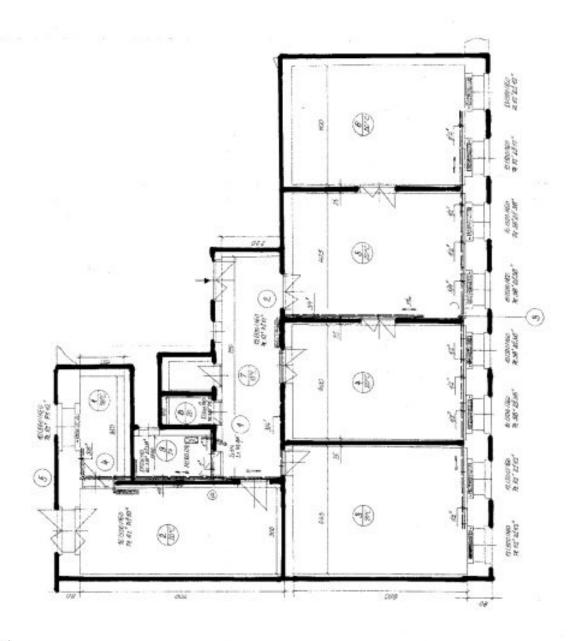

The bright and airy interior with high ceilings is divided into a living room with a fireplace, an adjoining dining room with an open plan kitchen, a master bedroom with an en-suite bathroom (solitary bathtub, sink, toilet) and courtyard balcony, 2 bedrooms (with windows towards the street), a central bathroom (tropical rain shower, sink), a guest toilet, a closet, and a large entrance hall.

Interior 150 m².

In addition to regular property viewings, we also offer real-time video viewings via WhatsApp, FaceTime, Messenger, Skype, and other apps.