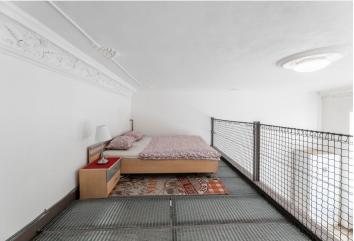

The layout consists of a living room with a kitchen, an elevated sleeping loft, a bathroom, a hallway, and a closet.

Facilities include double-glazed **casement windows**, **stucco ceiling decoration**, laminate floors and large-format tiles, a security entrance door, and quality **wall soundproofing**. Heating is by modern gas WAW radiators. The building has been reconstructed; the facade will be renovated. The common areas are decorated with original railings, grilles, and terrazzo.