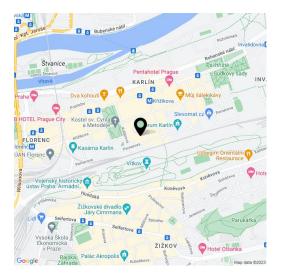

Landscaped Pernerova Street is lined with mature trees. The building is close to the Corso Karlín office complex, through which you can walk to the nearby Křižíkova metro station or tram stop. Thanks to a network of bike trails and the neighborhood's flat terrain, the place is easily accessible by bike. The Forum Karlín multifunctional space, as well as many cafes, restaurants and bistros, small shops and supermarkets are in the immediate vicinity. It is also close to the large park on Vítkov Hill.