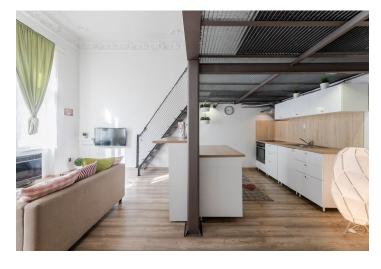

The layout consists of a living room with a kitchen, an elevated sleeping loft, a bathroom, a hallway, and a closet.

Facilities include double-glazed **casement windows**, **stucco ceiling decoration**, laminate floors and large-format tiles, a security entrance door, and quality **wall soundproofing**. Heating is by modern gas WAW radiators. The building has been reconstructed; the facade will be renovated. The common areas are decorated with original railings, grilles, and terrazzo.