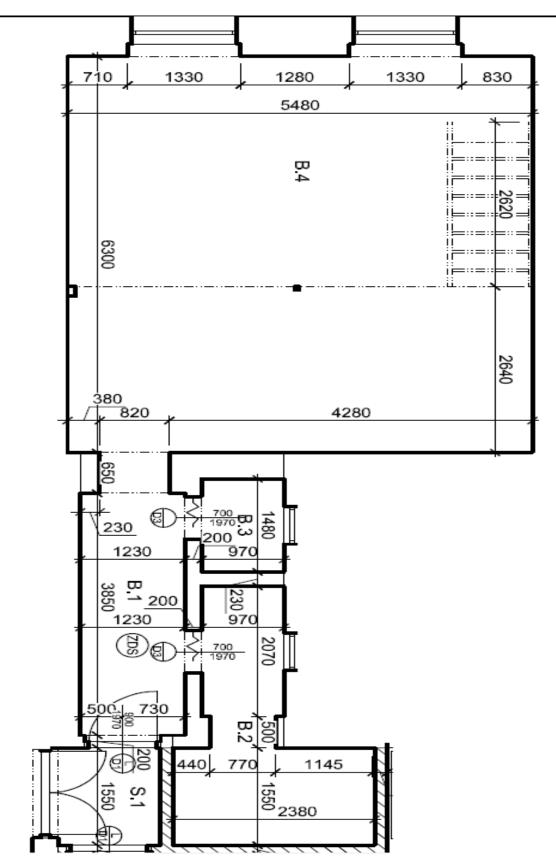

The layout consists of a living room with a kitchen, an elevated sleeping loft, a bathroom, a hallway, and a closet.

Facilities include double-glazed **casement windows**, **stucco ceiling decoration**, laminate floors and large-format tiles, a security entrance door, and quality **wall soundproofing**. Heating is by modern gas WAW radiators. The building has been reconstructed; the facade will be renovated. The common areas are decorated with original railings, grilles, and terrazzo.

Interior 50.3 m<sup>2</sup>.

The apartment is in cooperative ownership, transfer to private ownership is possible in 2020.

In addition to regular property viewings, we also offer real time video viewings via WhatsApp, FaceTime, Messenger, Skype, and other apps.