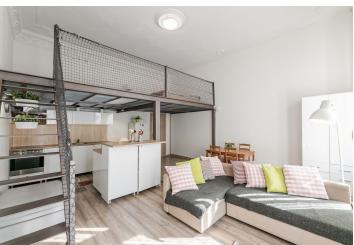

The layout consists of a living room with a kitchen, an elevated sleeping loft, a bathroom, a hallway, and a closet.

Facilities include double-glazed **casement windows**, **stucco ceiling decoration**, laminate floors and large-format tiles, a security entrance door, and quality **wall soundproofing**. Heating is by modern gas WAW radiators. The building has been reconstructed; the facade will be renovated. The common areas are decorated with original railings, grilles, and terrazzo.