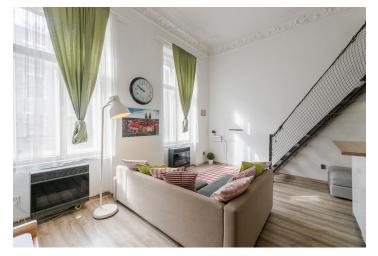

The layout consists of a living room with a kitchen, an elevated sleeping loft, a bathroom, a hallway, and a closet.

Facilities include double-glazed **casement windows**, **stucco ceiling decoration**, laminate floors and large-format tiles, a security entrance door, and quality **wall soundproofing**. Heating is by modern gas WAW radiators. The building has been reconstructed; the facade will be renovated. The common areas are decorated with original railings, grilles, and terrazzo.