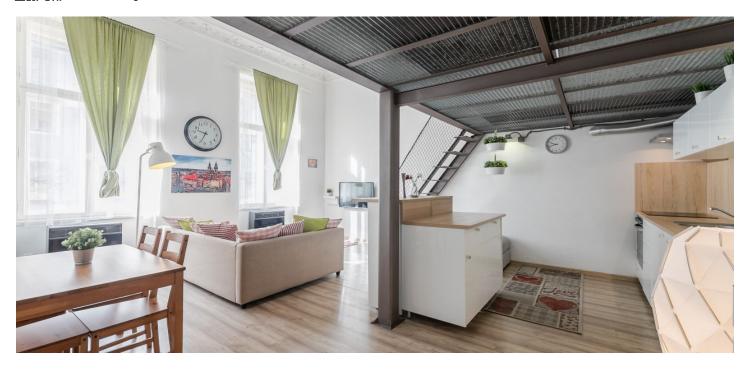

The layout consists of a living room with a kitchen, an elevated sleeping loft, a bathroom, a hallway, and a closet.

Facilities include double-glazed **casement windows**, **stucco ceiling decoration**, laminate floors and large-format tiles, a security entrance door, and quality **wall soundproofing**. Heating is by modern gas WAW radiators. The building has been reconstructed; the facade will be renovated. The common areas are decorated with original railings, grilles, and terrazzo.

Interior 50.3 m<sup>2</sup>.

The apartment is in cooperative ownership, transfer to private ownership is possible in 2020.

In addition to regular property viewings, we also offer real time video viewings via WhatsApp, FaceTime, Messenger, Skype, and other apps.