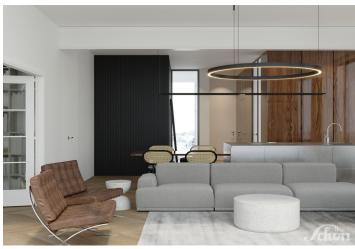

On the first floor there is a living room with access to the **terrace**, a kitchen with a dining area in the center, and a bathroom with a preparation for a washing machine, toilet, and Italian shower and separate **walk-in wardrobe**. Upstairs is an **open gallery** with a bedroom and a bathroom with a toilet and bathtub. Both floors have a **ceiling height of 3.5 m**, and in the open part 7 m. The apartment is flooded in daylight thanks to its practical layout and French windows and is equipped to a standard that includes a video entry phone, **underfloor heating**, a preparation for **air-conditioning**, a Sherlock security door, and **soundproof** insulated **windows**. The apartment has a **cellar** with an area of 3.3 m<sup>2</sup>.

Interior 135 m², terrace 26 m², cellar 3 m²

Svoboda & Williams s.r.o. info@svoboda-williams.com www.svoboda-williams.com Prague +420 257 328 281 +420 724 551 238 Brno +420 543 250 711 +420 724 551 238

**Bratislava** +421 948 939 938 **PDF created** 10. 07. 2025, 18:05