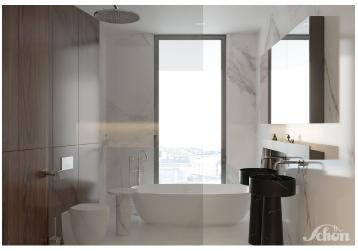

On the first floor there is a living room with access to the **terrace**, a kitchen with a dining area in the center, and a bathroom with a preparation for a washing machine, toilet, and Italian shower and separate **walk-in wardrobe**. Upstairs is an **open gallery** with a bedroom and a bathroom with a toilet and bathtub. Both floors have a **ceiling height of 3.5 m**, and in the open part 7 m. The apartment is flooded in daylight thanks to its practical layout and French windows and is equipped to a standard that includes a video entry phone, **underfloor heating**, a preparation for **air-conditioning**, a Sherlock security door, and **soundproof** insulated **windows**. The apartment has a **cellar** with an area of 3.3 m<sup>2</sup>.