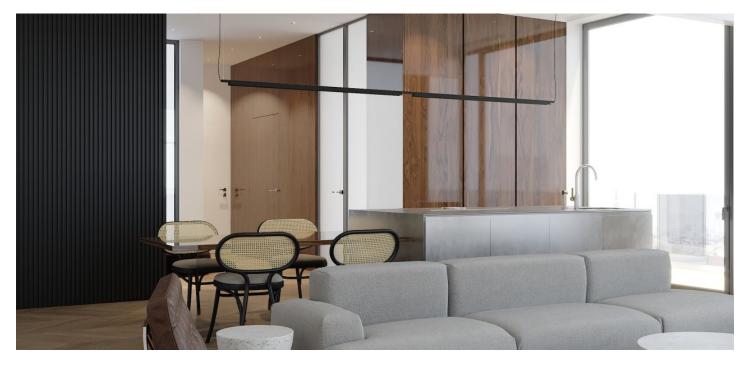

On the first floor there is a living room with access to the **terrace**, a kitchen with a dining area in the center, and a bathroom with a preparation for a washing machine, toilet, and Italian shower and separate **walk-in wardrobe**. Upstairs is an **open gallery** with a bedroom and a bathroom with a toilet and bathtub. Both floors have a **ceiling height of 3.5 m**, and in the open part 7 m. The apartment is flooded in daylight thanks to its practical layout and French windows and is equipped to a standard that includes a video entry phone, **underfloor heating**, a preparation for **air-conditioning**, a Sherlock security door, and **soundproof** insulated **windows**. The apartment has a **cellar** with an area of 3.3 m<sup>2</sup>.

Interior 135 m², terrace 26 m², cellar 3 m²

Svoboda & Williams s.r.o. info@svoboda-williams.com www.svoboda-williams.com Prague +420 257 328 281 +420 724 551 238 Brno +420 543 250 711 +420 724 551 238

**Bratislava** +421 948 939 938 **PDF created** 10. 07. 2025, 18:05