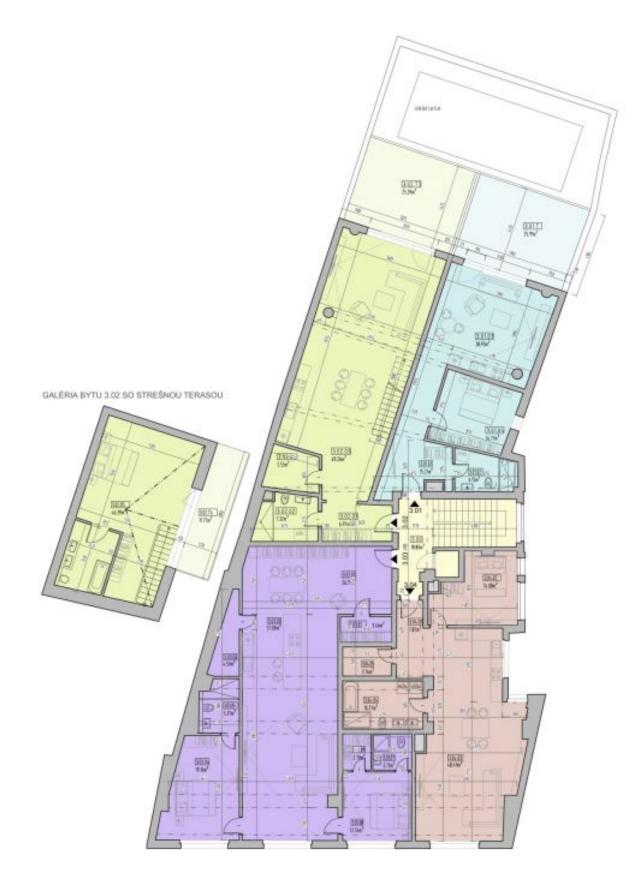

On the first floor there is a living room with access to the **terrace**, a kitchen with a dining area in the center, and a bathroom with a preparation for a washing machine, toilet, and Italian shower and separate **walk-in wardrobe**. Upstairs is an **open gallery** with a bedroom and a bathroom with a toilet and bathtub. Both floors have a **ceiling height of 3.5 m**, and in the open part 7 m. The apartment is flooded in daylight thanks to its practical layout and French windows and is equipped to a standard that includes a video entry phone, **underfloor heating**, a preparation for **air-conditioning**, a Sherlock security door, and **soundproof** insulated **windows**. The apartment has a **cellar** with an area of 3.3 m<sup>2</sup>.

Interior 135 m², terrace 26 m², cellar 3 m²

Svoboda & Williams s.r.o. info@svoboda-williams.com www.svoboda-williams.com Prague +420 257 328 281 +420 724 551 238 Brno +420 543 250 711 +420 724 551 238

**Bratislava** +421 948 939 938 **PDF created** 10. 07. 2025, 18:05