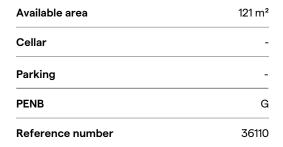

# Office space

Ask for price

Bratislava I, Staré Mesto, Hlavné námestie

Brno

### Ask for price

Exceptional office space for lease in a six-storey former bank building from the early 20th century built in an Art Nouveau style as the elegant seat of the Hungarian Discount and Exchange Bank, one of the four most influential banks in Hungary at the time. The historic building is a national cultural monument and is one the most beautiful Art Nouveau buildings in Bratislava. The building stands directly on the city's Main Square with its famous landmark - the Renaissance Maximilian Fountain. The entire building is currently being completely restored. Once completed, there will be a restaurant on the ground floor in the space of the former bank hall.