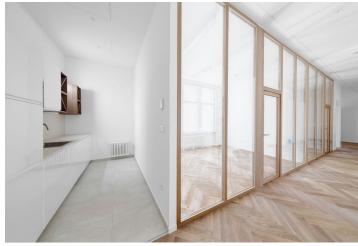

### Ask for price

Exceptional office space for lease in a six-storey former bank building from the early 20th century built in an Art Nouveau style as the elegant seat of the Hungarian Discount and Exchange Bank, one of the four most influential banks in Hungary at the time. The historic building is a national cultural monument and is one the most beautiful Art Nouveau buildings in Bratislava. The building stands directly on the city's Main Square with its famous landmark - the Renaissance Maximilian Fountain. The entire building is currently being completely restored. Once completed, there will be a restaurant on the ground floor in the space of the former bank hall.

Office wall dividers - solid brick (stationary wall), plasterboard variable dividers

The central location offers everything you need for your business: a wide range of services, shops, and complete amenities (public institutions, banks, notary offices or law firms, post offices, hotels) are within walking distance.