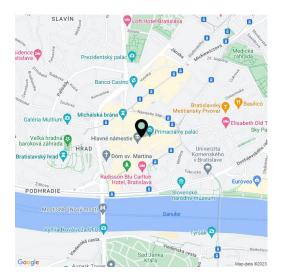

The building is located in a remarkable area in the middle of the historic city center in a tourist zone just a few steps away from the streets and corners of Old Town with the best restaurants, cafes, and bars in the historic part of Bratislava close at hand. Excellent transport accessibility by car or public transport.