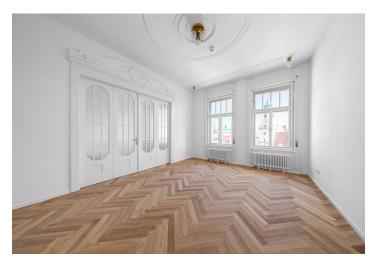

### Ask for price

Exceptional office space for lease in a six-storey former bank building from the early 20th century built in an Art Nouveau style as the elegant seat of the Hungarian Discount and Exchange Bank, one of the four most influential banks in Hungary at the time. The historic building is a national cultural monument and is one the most beautiful Art Nouveau buildings in Bratislava. The building stands directly on the city's Main Square with its famous landmark - the Renaissance Maximilian Fountain. The entire building is currently being completely restored. Once completed, there will be a restaurant on the ground floor in the space of the former bank hall.

Office wall dividers - solid brick (stationary wall), plasterboard variable dividers

The central location offers everything you need for your business: a wide range of services, shops, and complete amenities (public institutions, banks, notary offices or law firms, post offices, hotels) are within walking distance.