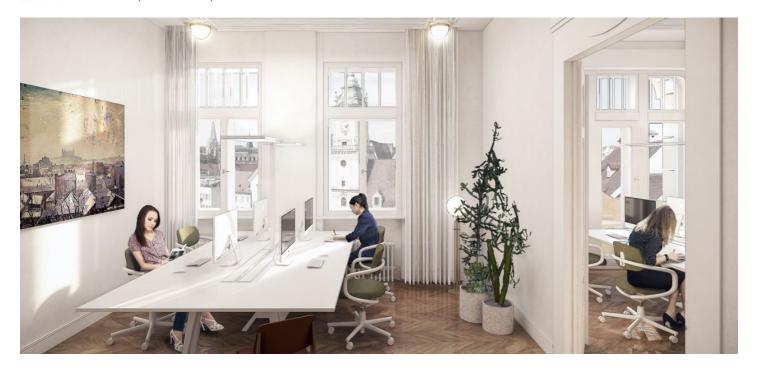

### Ask for price

Exceptional office space for lease in a six-storey former bank building from the early 20th century built in an Art Nouveau style as the elegant seat of the Hungarian Discount and Exchange Bank, one of the four most influential banks in Hungary at the time. The historic building is a national cultural monument and is one the most beautiful Art Nouveau buildings in Bratislava. The building stands directly on the city's Main Square with its famous landmark - the Renaissance Maximilian Fountain. The entire building is currently being completely restored. Once completed, there will be a restaurant on the ground floor in the space of the former bank hall.

### Features and services:

24/7 security

Secure electronic access and entrance control system

CCTV security camera system

Voice alarm systems and electronic fire alarm systems

Personal elevator

Openable windows

Exterior motorized blinds on the windows facing Main Square

Emergency lighting on the stairs and common areas

Integrated heating and cooling system

Fiber-optic cabling

LED energy-efficient lighting

Clear office height of 3,250-3,100

Office wall dividers - solid brick (stationary wall), plasterboard variable dividers

The central location offers everything you need for your business: a wide range of services, shops, and complete amenities (public institutions, banks, notary offices or law firms, post offices, hotels) are within walking distance.