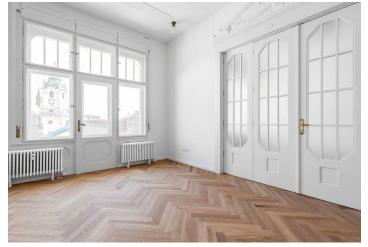

### Ask for price

Exceptional office space for lease in a six-storey former bank building from the early 20th century built in an Art Nouveau style as the elegant seat of the Hungarian Discount and Exchange Bank, one of the four most influential banks in Hungary at the time. The historic building is a national cultural monument and is one the most beautiful Art Nouveau buildings in Bratislava. The building stands directly on the city's Main Square with its famous landmark - the Renaissance Maximilian Fountain. The entire building is currently being completely restored. Once completed, there will be a restaurant on the ground floor in the space of the former bank hall.

Office wall dividers - solid brick (stationary wall), plasterboard variable dividers

The central location offers everything you need for your business: a wide range of services, shops, and complete amenities (public institutions, banks, notary offices or law firms, post offices, hotels) are within walking distance.