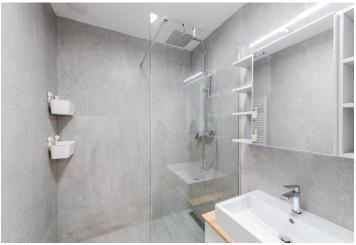

The apartment consists of an entrance hall, a west-facing living room, and a separate kitchen with access to the **loggia** (4 sq. m.) with an outdoor electrical socket, two bedrooms, a bathroom with a bathtub, and a separate toilet.

The apartment was reconstructed with an emphasis on high-quality materials and a timeless design. The standard facilities include laminate flooring, large-format Spanish tile floors, sanitary ware, interior doors, and a security entrance door. The interior features veneered custom-made furniture, LED lights, a fully fitted kitchen with built-in Electrolux appliances (induction cooktop, oven, fridge, freezer, dishwasher), a washing machine, interior blinds, and a comfortable sofa bed. Public parking available near the apartment building. The apartment comes with a brick cellar.