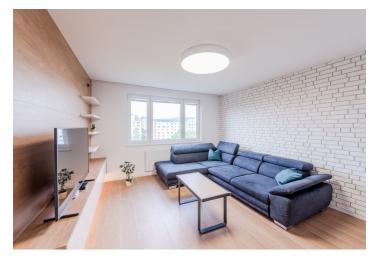

The apartment consists of an entrance hall, a west-facing living room, and a separate kitchen with access to the **loggia** (4 sq. m.) with an outdoor electrical socket, two bedrooms, a bathroom with a bathtub, and a separate toilet.

The apartment was reconstructed with an emphasis on high-quality materials and a timeless design. The standard facilities include laminate flooring, large-format Spanish tile floors, sanitary ware, interior doors, and a security entrance door. The interior features veneered custom-made furniture, LED lights, a fully fitted kitchen with built-in Electrolux appliances (induction cooktop, oven, fridge, freezer, dishwasher), a washing machine, interior blinds, and a comfortable sofa bed. Public parking available near the apartment building. The apartment comes with a brick cellar.