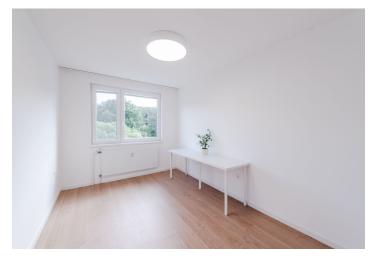

The apartment consists of an entrance hall, a west-facing living room, and a separate kitchen with access to the **loggia** (4 sq. m.) with an outdoor electrical socket, two bedrooms, a bathroom with a bathtub, and a separate toilet.