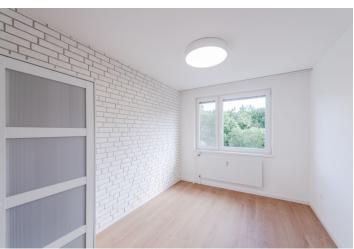

The apartment consists of an entrance hall, a west-facing living room, and a separate kitchen with access to the **loggia** (4 sq. m.) with an outdoor electrical socket, two bedrooms, a bathroom with a bathtub, and a separate toilet.