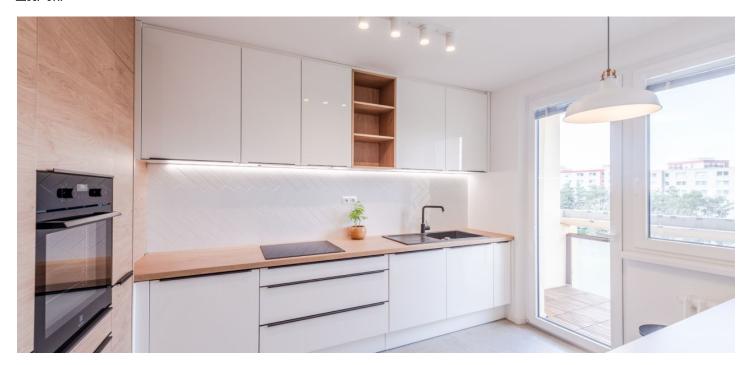

The apartment consists of an entrance hall, a west-facing living room, and a separate kitchen with access to the **loggia** (4 sq. m.) with an outdoor electrical socket, two bedrooms, a bathroom with a bathtub, and a separate toilet.

The apartment was reconstructed with an emphasis on high-quality materials and a timeless design. The standard facilities include laminate flooring, large-format Spanish tile floors, sanitary ware, interior doors, and a security entrance door. The interior features veneered custom-made furniture, LED lights, a fully fitted kitchen with built-in Electrolux appliances (induction cooktop, oven, fridge, freezer, dishwasher), a washing machine, interior blinds, and a comfortable sofa bed. Public parking available near the apartment building. The apartment comes with a brick cellar.