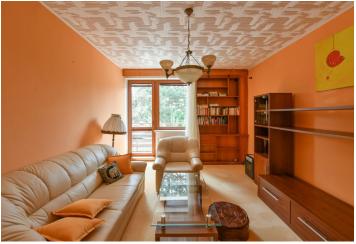

The apartment area is divided into a living room with a south-facing balcony, a kitchen with a dining room, a bedroom with access to the east-facing loggia, a bathroom (with a shower), a separate toilet, and a foyer.

The interior is suitable for modernization. The windows are plastic in wood decor. The unit comes with a separate garage and cellar. Residents of the building can use the pram room and drying room.

The popular Ladronka Park with an inline track and many sports grounds is right across the street. It is also close to the Břevnov Monastery Garden or the Hvězda Game Reserve. There is a bus stop right by the building, from where there are connections to the Petřiny metro station (line A) (9-minute ride) and the Anděl metro station (line B) (13 minutes). Within 10 minutes you can walk to one of Břevnov's main streets - Bělohorská Street with shops, cafes, restaurants, other services, and tram stops.