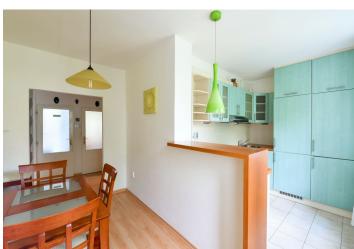

The apartment area is divided into a living room with a south-facing balcony, a kitchen with a dining room, a bedroom with access to the east-facing loggia, a bathroom (with a shower), a separate toilet, and a foyer.

The interior is suitable for modernization. The windows are plastic in wood decor. The unit comes with a separate garage and cellar. Residents of the building can use the pram room and drying room.

The popular Ladronka Park with an inline track and many sports grounds is right across the street. It is also close to the Břevnov Monastery Garden or the Hvězda Game Reserve. There is a bus stop right by the building, from where there are connections to the Petřiny metro station (line A) (9-minute ride) and the Anděl metro station (line B) (13 minutes). Within 10 minutes you can walk to one of Břevnov's main streets - Bělohorská Street with shops, cafes, restaurants, other services, and tram stops.