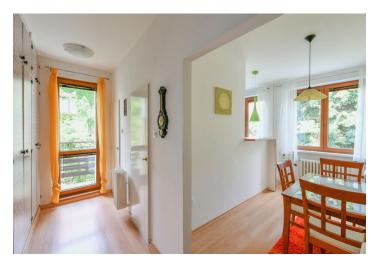

The apartment area is divided into a living room with a south-facing balcony, a kitchen with a dining room, a bedroom with access to the east-facing loggia, a bathroom (with a shower), a separate toilet, and a foyer.