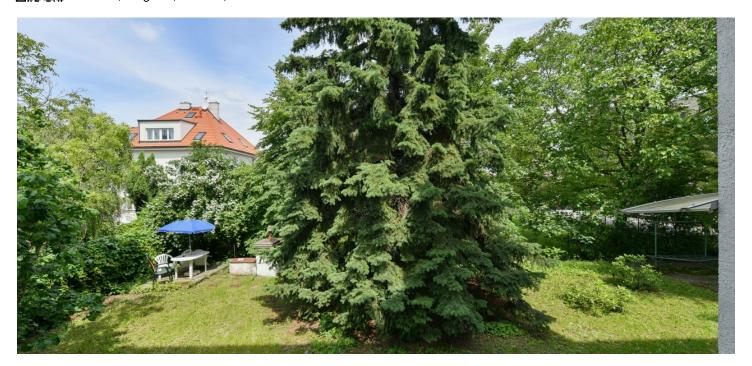

\* Area of the unit according to the Civil Code. The area consists of the sum total area of the entire unit bounded by perimeter walls.

This apartment with a balcony, loggia, a view of Ladronka Park, and a garage is located on the 1st floor of a small apartment building in an attractive location of Prague 6 - Břevnov near the Tejnka city protected monument zone with a unique atmosphere.

The interior is suitable for modernization. The windows are plastic in wood decor. The unit comes with a separate garage and cellar. Residents of the building can use the pram room and drying room.

The popular Ladronka Park with an inline track and many sports grounds is right across the street. It is also close to the Břevnov Monastery Garden or the Hvězda Game Reserve. There is a bus stop right by the building, from where there are connections to the Petřiny metro station (line A) (9-minute ride) and the Anděl metro station (line B) (13 minutes). Within 10 minutes you can walk to one of Břevnov's main streets - Bělohorská Street with shops, cafes, restaurants, other services, and tram stops.