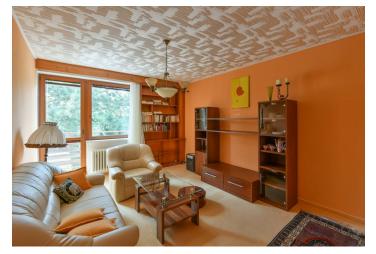

The apartment area is divided into a living room with a south-facing balcony, a kitchen with a dining room, a bedroom with access to the east-facing loggia, a bathroom (with a shower), a separate toilet, and a foyer.

The interior is suitable for modernization. The windows are plastic in wood decor. The unit comes with a separate garage and cellar. Residents of the building can use the pram room and drying room.

The popular Ladronka Park with an inline track and many sports grounds is right across the street. It is also close to the Břevnov Monastery Garden or the Hvězda Game Reserve. There is a bus stop right by the building, from where there are connections to the Petřiny metro station (line A) (9-minute ride) and the Anděl metro station (line B) (13 minutes). Within 10 minutes you can walk to one of Břevnov's main streets - Bělohorská Street with shops, cafes, restaurants, other services, and tram stops.