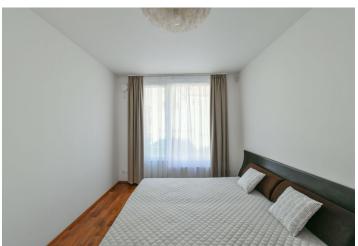

The layout consists of a living room with a kitchen and a sunny **bay window**, a bedroom, a dressing room, a bathroom with a bathtub, a separate toilet, and a hallway with built-in wardrobes.

Facilities include **wooden floors** and tiles, floor convectors, large-format windows, a security entrance door, and an intercom. Heating is from the central boiler room. The apartment is offered with **all the pictured interior equipment**. The offer price also includes one **garage parking space and a cellar** close to the entrace to the building. The residence offers a 24-hour reception, a **garden** with a children's playground in the courtyard, an underground garage, and a CCTV security system.