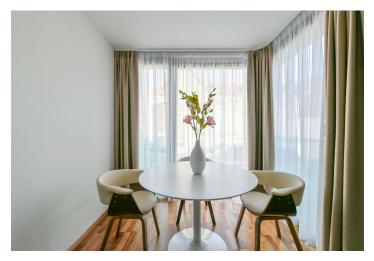

The layout consists of a living room with a kitchen and a sunny **bay window**, a bedroom, a dressing room, a bathroom with a bathtub, a separate toilet, and a hallway with built-in wardrobes.

Facilities include **wooden floors** and tiles, floor convectors, large-format windows, a security entrance door, and an intercom. Heating is from the central boiler room. The apartment is offered with **all the pictured interior equipment**. The offer price also includes one **garage parking space and a cellar** close to the entrace to the building. The residence offers a 24-hour reception, a **garden** with a children's playground in the courtyard, an underground garage, and a CCTV security system.