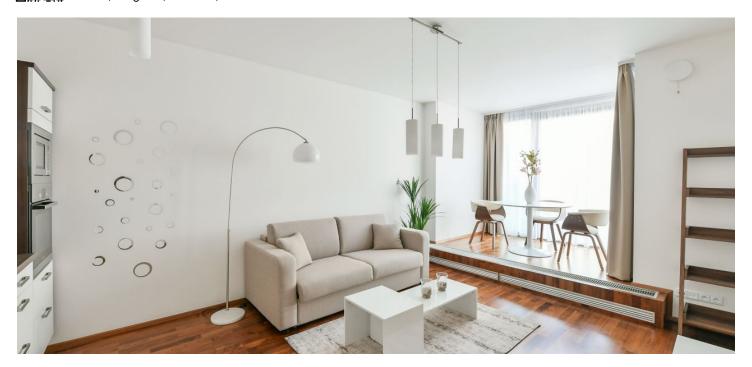

The layout consists of a living room with a kitchen and a sunny **bay window**, a bedroom, a dressing room, a bathroom with a bathtub, a separate toilet, and a hallway with built-in wardrobes.

Facilities include **wooden floors** and tiles, floor convectors, large-format windows, a security entrance door, and an intercom. Heating is from the central boiler room. The apartment is offered with **all the pictured interior equipment**. The offer price also includes one **garage parking space and a cellar** close to the entrace to the building. The residence offers a 24-hour reception, a **garden** with a children's playground in the courtyard, an underground garage, and a CCTV security system.