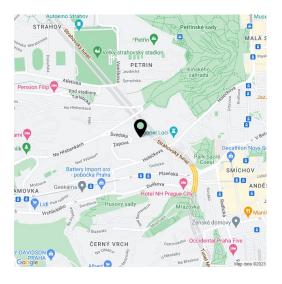

The location on the border of Prague 5 and 6 boasts an abundance of greenery. In the immediate vicinity is the **Sacré Coeur Park**, through which you can easily walk to the large shopping and entertainment center and the metro station at Anděl. Just a few steps away are the **Kinský and Petřínské Sady Gardens**. There is a grocery store or elementary school nearby, and other amenities are within easy reach. There is a bus stop nearby with quick and direct connections to the city center - the ride to Charles Square takes 7 minutes. Driving by car is made easy by the nearby entrance to the Strahov Tunnel and Mrázovka.