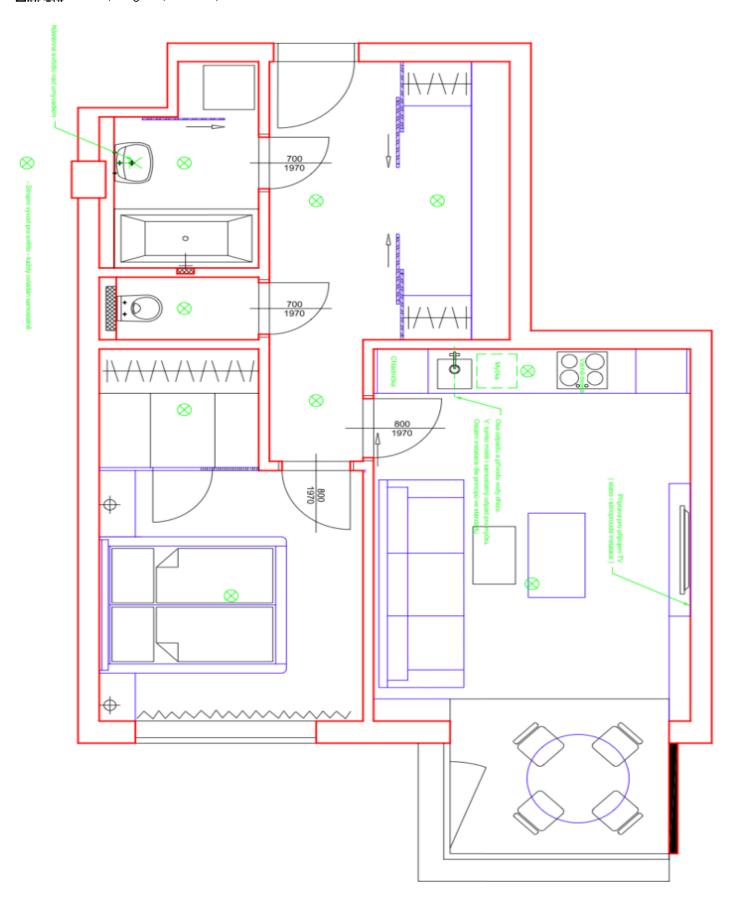

The layout consists of a living room with a kitchen and a sunny **bay window**, a bedroom, a dressing room, a bathroom with a bathtub, a separate toilet, and a hallway with built-in wardrobes.

Facilities include **wooden floors** and tiles, floor convectors, large-format windows, a security entrance door, and an intercom. Heating is from the central boiler room. The apartment is offered with **all the pictured interior equipment**. The offer price also includes one **garage parking space and a cellar** close to the entrace to the building. The residence offers a 24-hour reception, a **garden** with a children's playground in the courtyard, an underground garage, and a CCTV security system.

Interior 55 m², cellar 6 m².