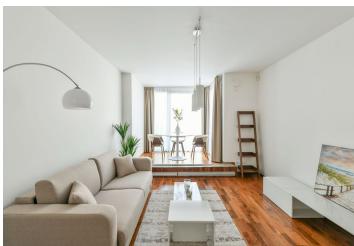

The layout consists of a living room with a kitchen and a sunny **bay window**, a bedroom, a dressing room, a bathroom with a bathtub, a separate toilet, and a hallway with built-in wardrobes.

Facilities include **wooden floors** and tiles, floor convectors, large-format windows, a security entrance door, and an intercom. Heating is from the central boiler room. The apartment is offered with **all the pictured interior equipment**. The offer price also includes one **garage parking space and a cellar** close to the entrace to the building. The residence offers a 24-hour reception, a **garden** with a children's playground in the courtyard, an underground garage, and a CCTV security system.