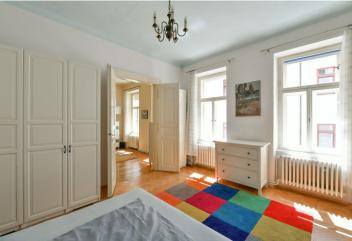

The clear layout of the apartment on the 2nd floor consists of a living room, 2 bedrooms, a kitchen, a bathroom, and a vestibule. All windows face **southeast** towards the courtyard.

Facilities include **original parquet floors, casement windows** and wooden doors, a complete kitchen unit, and sanitary ware. 3.7 m. ceiling height. The interior has been reconstruction (in 2010). Heating is by a gas boiler. The unit comes with a cellar. The building has a renovated historic facade and roof; preparations are underway for the reconstruction of the common areas, which will include the installation of a **new elevator**.