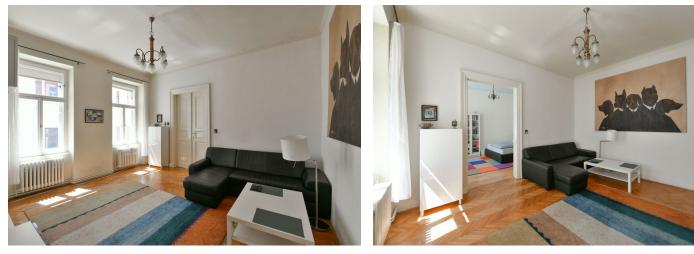

\* Area of the unit according to the Civil Code. The area consists of the sum total area of the entire unit bounded by perimeter walls.

This apartment with preserved original craft elements, high ceilings, and windows facing the courtyard is part of a Baroque building with a distinctively decorated facade located in an area with an impressive genius loci. Literally only a few steps lead to the Týn Church and Old Town Square, yet the building stands away from the main tourist routes.

The clear layout of the apartment on the 2nd floor consists of a living room, 2 bedrooms, a kitchen, a bathroom, and a vestibule. All windows face **southeast** towards the courtyard.

Facilities include **original parquet floors, casement windows** and wooden doors, a complete kitchen unit, and sanitary ware. 3.7 m. ceiling height. The interior has been reconstruction (in 2010). Heating is by a gas boiler. The unit comes with a cellar. The building has a renovated historic facade and roof; preparations are underway for the reconstruction of the common areas, which will include the installation of a **new elevator**.