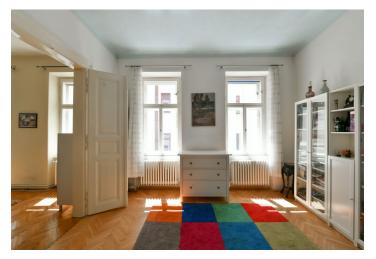

\* Area of the unit according to the Civil Code. The area consists of the sum total area of the entire unit bounded by perimeter walls.

This apartment with preserved original craft elements, high ceilings, and windows facing the courtyard is part of a Baroque building with a distinctively decorated facade located in an area with an impressive genius loci. Literally only a few steps lead to the Týn Church and Old Town Square, yet the building stands away from the main tourist routes.

The clear layout of the apartment on the 2nd floor consists of a living room, 2 bedrooms, a kitchen, a bathroom, and a vestibule. All windows face **southeast** towards the courtyard.

Facilities include **original parquet floors, casement windows** and wooden doors, a complete kitchen unit, and sanitary ware. 3.7 m. ceiling height. The interior has been reconstruction (in 2010). Heating is by a gas boiler. The unit comes with a cellar. The building has a renovated historic facade and roof; preparations are underway for the reconstruction of the common areas, which will include the installation of a **new elevator**.