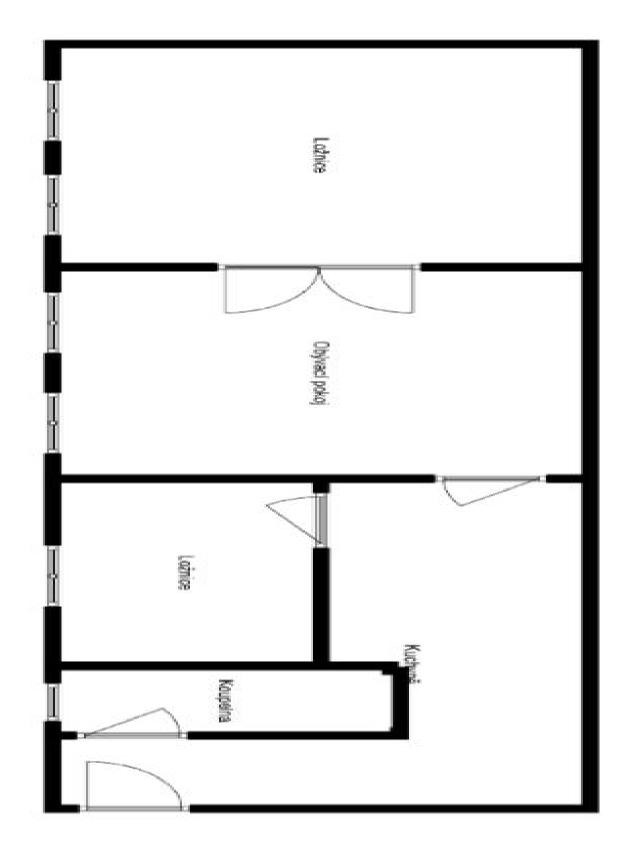

The clear layout of the apartment on the 2nd floor consists of a living room, 2 bedrooms, a kitchen, a bathroom, and a vestibule. All windows face **southeast** towards the courtyard.

Facilities include **original parquet floors, casement windows** and wooden doors, a complete kitchen unit, and sanitary ware. 3.7 m. ceiling height. The interior has been reconstruction (in 2010). Heating is by a gas boiler. The unit comes with a cellar. The building has a renovated historic facade and roof; preparations are underway for the reconstruction of the common areas, which will include the installation of a **new elevator**.

Interior 70 m<sup>2</sup>.

Svoboda & Williams s.r.o. info@svoboda-williams.com www.svoboda-williams.com **Prague** +420 257 328 281 +420 724 551 238

Brno +420 543 250 711 +420 724 551 238 **Bratislava** +421 948 939 938 **PDF created** 25. 07. 2025, 03:11