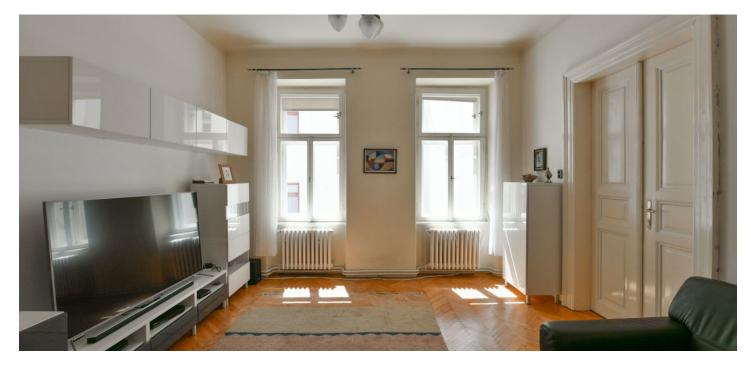

\* Area of the unit according to the Civil Code. The area consists of the sum total area of the entire unit bounded by perimeter walls.

This apartment with preserved original craft elements, high ceilings, and windows facing the courtyard is part of a Baroque building with a distinctively decorated facade located in an area with an impressive genius loci. Literally only a few steps lead to the Týn Church and Old Town Square, yet the building stands away from the main tourist routes.

The clear layout of the apartment on the 2nd floor consists of a living room, 2 bedrooms, a kitchen, a bathroom, and a vestibule. All windows face **southeast** towards the courtyard.

Facilities include **original parquet floors, casement windows** and wooden doors, a complete kitchen unit, and sanitary ware. 3.7 m. ceiling height. The interior has been reconstruction (in 2010). Heating is by a gas boiler. The unit comes with a cellar. The building has a renovated historic facade and roof; preparations are underway for the reconstruction of the common areas, which will include the installation of a **new elevator**.