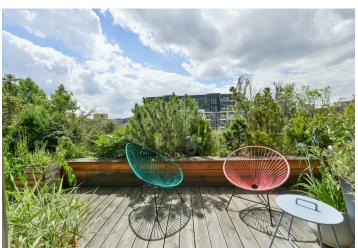

\* Area of the unit according to the Civil Code. The area consists of the sum total area of the entire unit bounded by perimeter walls.

This bright apartment with a garage and a large partially covered terrace with plenty of greenery is located on the 2nd floor of a brick terraced aparment house with an elevator. The building is located in the historic part of Břevnov, on a quiet cul-de-sac near a monastery garden.

The layout consists of a living room with access to a **southwest-facing terrace**, 2 bedrooms, a separate kitchen, a bathroom, a toilet, and a large entrance hall.

The apartment was renovated in 2010. Facilities include new wooden Euro windows, bleached oak floors, a Next security entrance door (class III), a security system, solid wood doors with concealed hinges, built-in wardrobes, a complete Poliform Varenna kitchen with a dishwasher, a gas stove, and a Siemens hot air oven. The terrace has a solid wood surface. Central district heating. The unit comes with a garage parking space and a cellar.