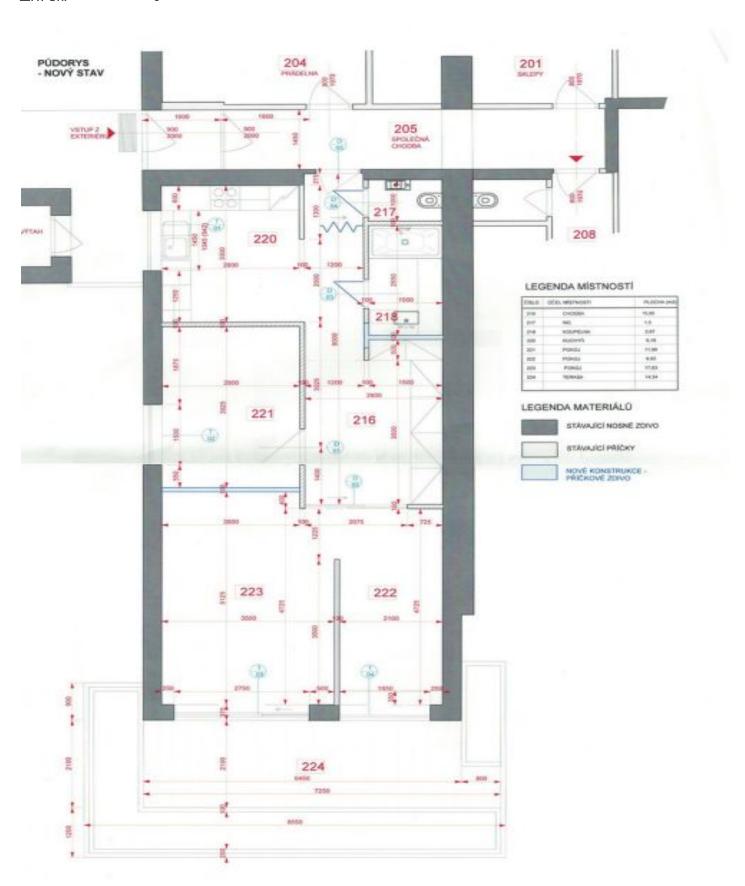

The layout consists of a living room with access to a **southwest-facing terrace**, 2 bedrooms, a separate kitchen, a bathroom, a toilet, and a large entrance hall.

The apartment was renovated in 2010. Facilities include new wooden Euro windows, bleached oak floors, a Next security entrance door (class III), a security system, solid wood doors with concealed hinges, built-in wardrobes, a complete Poliform Varenna kitchen with a dishwasher, a gas stove, and a Siemens hot air oven. The terrace has a solid wood surface. Central district heating. The unit comes with a garage parking space and a cellar.

Interior 76  $m^2$ , terrace 14.34  $m^2$ . Cooperative ownership, the annuity has been paid in full.

Brno