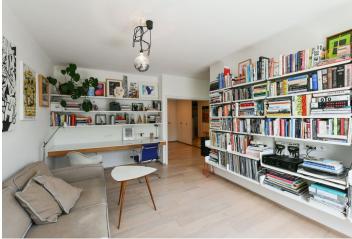

The layout consists of a living room with access to a **southwest-facing terrace**, 2 bedrooms, a separate kitchen, a bathroom, a toilet, and a large entrance hall.

The apartment was renovated in 2010. Facilities include new wooden Euro windows, bleached oak floors, a Next security entrance door (class III), a security system, solid wood doors with concealed hinges, built-in wardrobes, a complete Poliform Varenna kitchen with a dishwasher, a gas stove, and a Siemens hot air oven. The terrace has a solid wood surface. Central district heating. The unit comes with a garage parking space and a cellar.