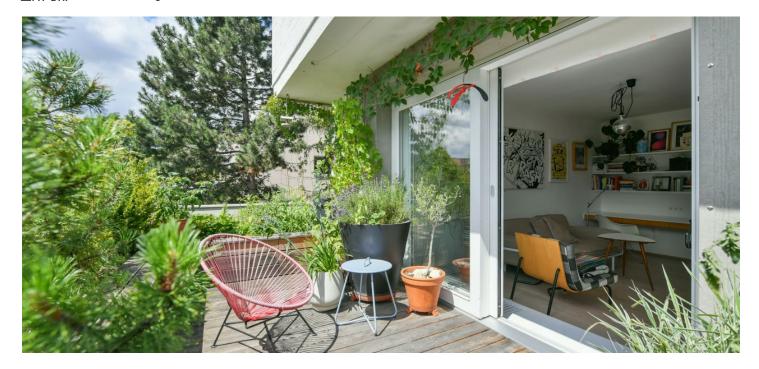

\* Area of the unit according to the Civil Code. The area consists of the sum total area of the entire unit bounded by perimeter walls.

This bright apartment with a garage and a large partially covered terrace with plenty of greenery is located on the 2nd floor of a brick terraced aparment house with an elevator. The building is located in the historic part of Břevnov, on a quiet cul-de-sac near a monastery garden.

The layout consists of a living room with access to a **southwest-facing terrace**, 2 bedrooms, a separate kitchen, a bathroom, a toilet, and a large entrance hall.

The apartment was renovated in 2010. Facilities include new wooden Euro windows, bleached oak floors, a Next security entrance door (class III), a security system, solid wood doors with concealed hinges, built-in wardrobes, a complete Poliform Varenna kitchen with a dishwasher, a gas stove, and a Siemens hot air oven. The terrace has a solid wood surface. Central district heating. The unit comes with a garage parking space and a cellar.

Interior 76  $m^2$ , terrace 14.34  $m^2$ . Cooperative ownership, the annuity has been paid in full.

Brno