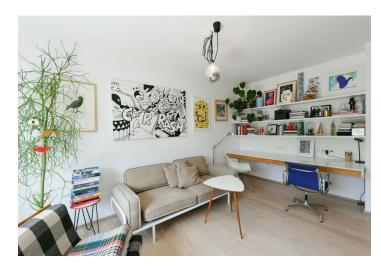

The layout consists of a living room with access to a **southwest-facing terrace**, 2 bedrooms, a separate kitchen, a bathroom, a toilet, and a large entrance hall.

The apartment was renovated in 2010. Facilities include new wooden Euro windows, bleached oak floors, a Next security entrance door (class III), a security system, solid wood doors with concealed hinges, built-in wardrobes, a complete Poliform Varenna kitchen with a dishwasher, a gas stove, and a Siemens hot air oven. The terrace has a solid wood surface. Central district heating. The unit comes with a garage parking space and a cellar.