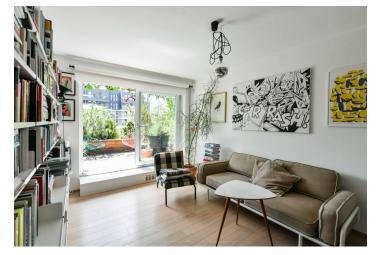

The layout consists of a living room with access to a **southwest-facing terrace**, 2 bedrooms, a separate kitchen, a bathroom, a toilet, and a large entrance hall.

The apartment was renovated in 2010. Facilities include new wooden Euro windows, bleached oak floors, a Next security entrance door (class III), a security system, solid wood doors with concealed hinges, built-in wardrobes, a complete Poliform Varenna kitchen with a dishwasher, a gas stove, and a Siemens hot air oven. The terrace has a solid wood surface. Central district heating. The unit comes with a garage parking space and a cellar.