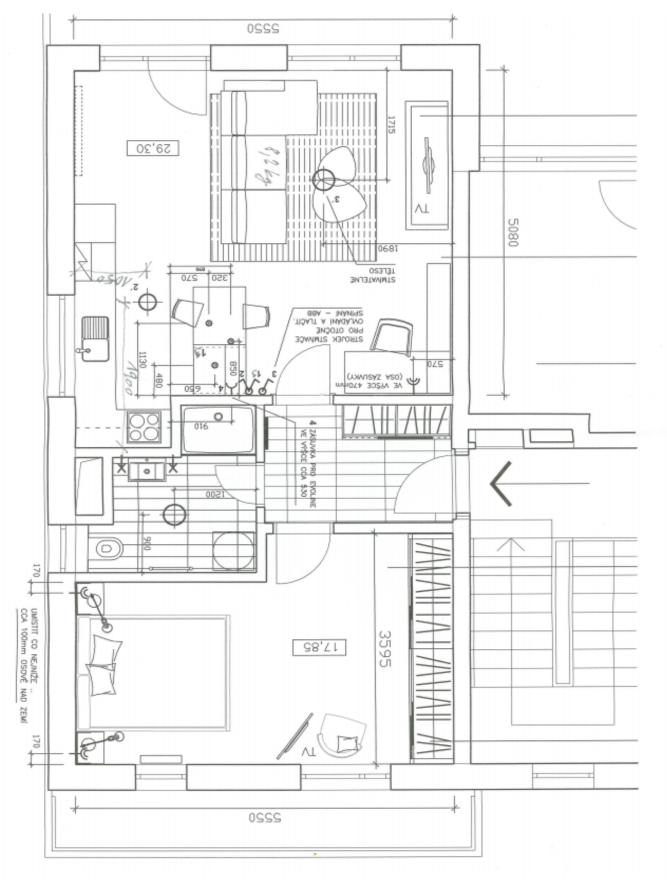

### Apartment One-bedroom (2+kk)

57.49 m², Prague 5, Slivenec, K Cikánce

| Total area       | 67 m²   |
|------------------|---------|
| Floor area*      | 57 m²   |
| Terrace          | 10 m²   |
| Parking          | 450 000 |
| Garage           | Yes     |
| Cellar           | Yes     |
| PENB             | G       |
| Reference number | 36772   |

The spacious **air-conditioned** living room, like the kitchen, faces southeast and features **custom-made wooden furniture**. The kitchen equipment matches the living room in terms of color and material. Additional daylight is provided by a practical window above the kitchen worktop. Equipped with premium Miele appliances (microwave and oven), an induction hob, built-in dishwasher, and combined fridge-freezer, it also has a sink with a flexible spray tap. The bedroom is airy and quiet, with two windows overlooking the greenery. Facilities also include a **large built-in wardrobe** and a sturdy bed made of solid lacquered wood.

The spacious designer bathroom with a shower is furnished with **Villeroy & Boch fixtures** and complemented by a HANSA faucet and shower set. The bathroom also boasts a built-in **SONOS ceiling sound system**. The apartment comes with a **garage and a large cellar** with fixed shelves in the garage area. No elevator.

The location is easily accessible by car and public transport, there is a bus stop in the immediate vicinity of the building. A **nearby nature park** provides space for active rest and relaxation.

Interior 57.49 m², terrace 9.6 m², cellar 7.14 m².