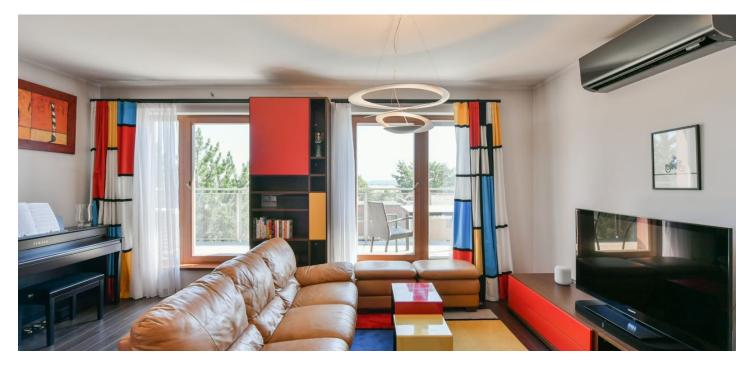

OMAT stavebniny sto MAT stavebniny sto Print Maják · Pri

\* Area of the unit according to the Civil Code. The area consists of the sum total area of the entire unit bounded by perimeter walls.

Lovers of pop and abstract art will be enchanted by this modern airconditioned apartment with a terrace on the 2nd floor of the popular Mramorka residential project. The apartment boasts an original interior inspired by the work of Andy Warhol and Piet Mondrian as well as modern equipment, which is included in the price.

The spacious **air-conditioned** living room, like the kitchen, faces southeast and features **custom-made wooden furniture**. The kitchen equipment matches the living room in terms of color and material. Additional daylight is provided by a practical window above the kitchen worktop. Equipped with premium Miele appliances (microwave and oven), an induction hob, built-in dishwasher, and combined fridge-freezer, it also has a sink with a flexible spray tap. The bedroom is airy and quiet, with two windows overlooking the greenery. Facilities also include a **large built-in wardrobe** and a sturdy bed made of solid lacquered wood.