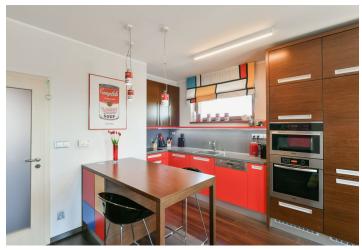

The spacious **air-conditioned** living room, like the kitchen, faces southeast and features **custom-made wooden furniture**. The kitchen equipment matches the living room in terms of color and material. Additional daylight is provided by a practical window above the kitchen worktop. Equipped with premium Miele appliances (microwave and oven), an induction hob, built-in dishwasher, and combined fridge-freezer, it also has a sink with a flexible spray tap. The bedroom is airy and quiet, with two windows overlooking the greenery. Facilities also include a **large built-in wardrobe** and a sturdy bed made of solid lacquered wood.