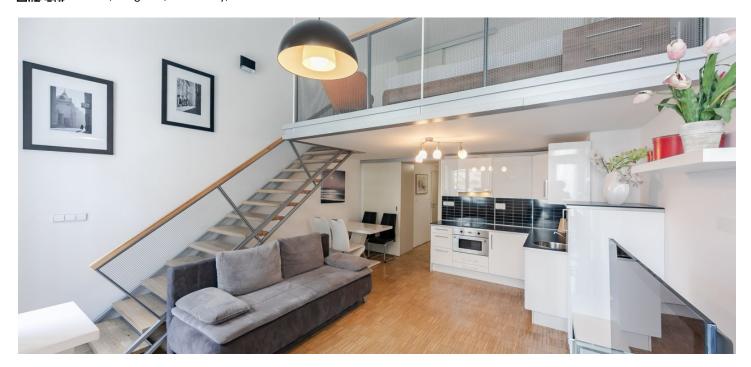

\* Area of the unit according to the Civil Code. The area consists of the sum total area of the entire unit bounded by perimeter walls.

This air-conditioned duplex apartment with a balcony and a garage parking space is located on the 1st and 2nd floors of a carefully and modernly renovated apartment building in Vinohrady, on a side one-way street just a few steps from Náměstí Míru Square.

The entrance hall with a toilet is connected to an airy living room with high ceilings and large windows. The room is connected to the kitchen and a **balcony** facing **southeast** towards a quiet street. On the open gallery at the top of the apartment is a bedroom with a bathroom (bathtub with a shower screen, toilet, sink).

Amenities include air-conditioning, wooden floors and wooden windows, a complete kitchen unit, and a large built-in wardrobe at the entrance to the apartment. Heating is provided by a central boiler room in the building. The purchase price includes a garage parking space and a cellar. The building with an elevator has been completely reconstructed, which, while respecting the original architectural plan, gave it a fresh modern touch.