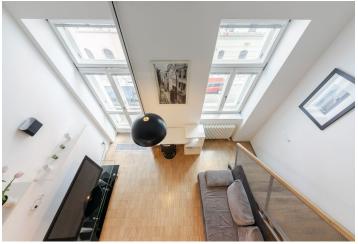

The entrance hall with a toilet is connected to an airy living room with high ceilings and large windows. The room is connected to the kitchen and a **balcony** facing **southeast** towards a quiet street. On the open gallery at the top of the apartment is a bedroom with a bathroom (bathtub with a shower screen, toilet, sink).