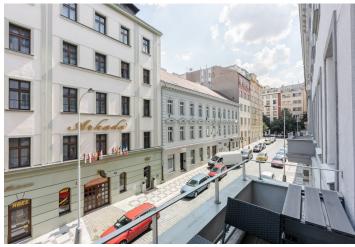

\* Area of the unit according to the Civil Code. The area consists of the sum total area of the entire unit bounded by perimeter walls.

This air-conditioned duplex apartment with a balcony and a garage parking space is located on the 1st and 2nd floors of a carefully and modernly renovated apartment building in Vinohrady, on a side one-way street just a few steps from Náměstí Míru Square.

The entrance hall with a toilet is connected to an airy living room with high ceilings and large windows. The room is connected to the kitchen and a **balcony** facing **southeast** towards a quiet street. On the open gallery at the top of the apartment is a bedroom with a bathroom (bathtub with a shower screen, toilet, sink).

The building is located in the wider center, easily accessible from the center not only by tram and metro, but also on foot. The Náměstí Míru, Muzeum, and I. P. Pavlova metro stations are a few minutes' walk away. Nearby, there are grocery stores and other shops, restaurants, a post office, but also clubs, theaters, and the **National Museum**. The large **Riegrovy Sady Gardens** are a short walk away.