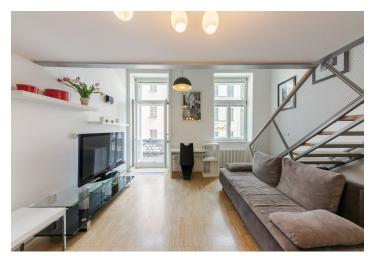

The entrance hall with a toilet is connected to an airy living room with high ceilings and large windows. The room is connected to the kitchen and a **balcony** facing **southeast** towards a quiet street. On the open gallery at the top of the apartment is a bedroom with a bathroom (bathtub with a shower screen, toilet, sink).

Amenities include air-conditioning, wooden floors and wooden windows, a complete kitchen unit, and a large built-in wardrobe at the entrance to the apartment. Heating is provided by a central boiler room in the building. The purchase price includes a garage parking space and a cellar. The building with an elevator has been completely reconstructed, which, while respecting the original architectural plan, gave it a fresh modern touch.