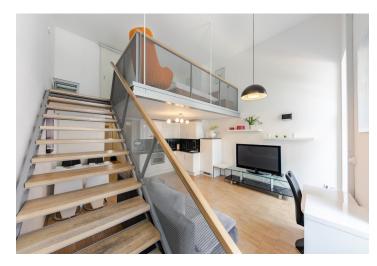

The entrance hall with a toilet is connected to an airy living room with high ceilings and large windows. The room is connected to the kitchen and a **balcony** facing **southeast** towards a quiet street. On the open gallery at the top of the apartment is a bedroom with a bathroom (bathtub with a shower screen, toilet, sink).

Amenities include air-conditioning, wooden floors and wooden windows, a complete kitchen unit, and a large built-in wardrobe at the entrance to the apartment. Heating is provided by a central boiler room in the building. The purchase price includes a garage parking space and a cellar. The building with an elevator has been completely reconstructed, which, while respecting the original architectural plan, gave it a fresh modern touch.