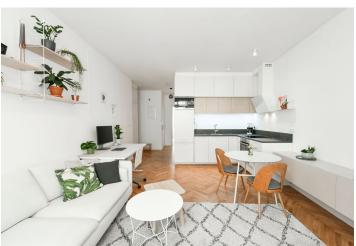

The layout consists of a living room with an open plan kitchen, one bedroom with a **balcony** and a window facing a **quiet courtyard**, a bathroom (with a walk-in shower, sink, toilet, connection for a washing machine, designer heating towel rail) and an airy hall, which is seamlessly connected to the living room.

Thanks to the successful reconstruction, the interior is bright and airy. Facilities include **wooden parquet floors**, large new casement windows, ingeniously designed built-in wardrobes, a complete kitchen with built-in appliances, and quality sanitary ware. The purchase price includes a **cellar**.