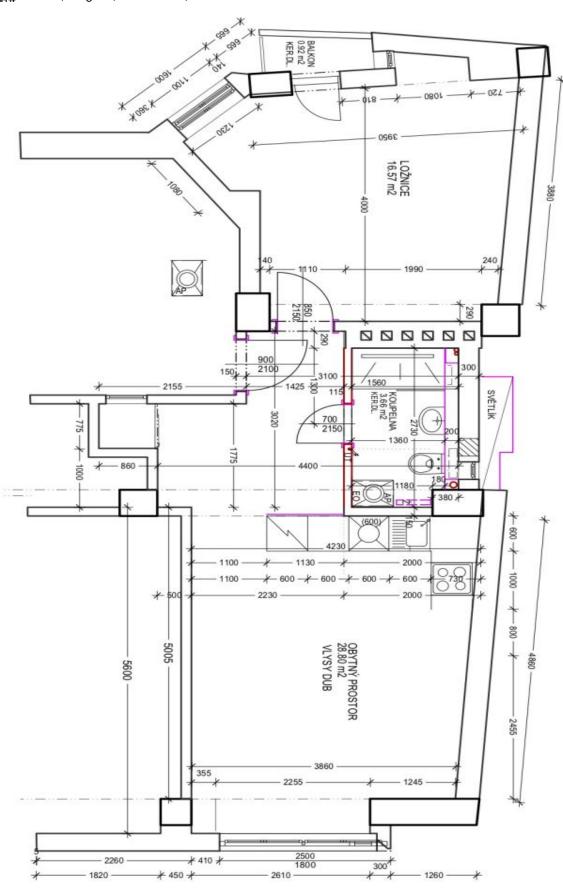

Interior 49.03 m², balcony 0.92 m², cellar.

## **Apartment One-bedroom (2+kk)**

49 m², Prague 1, Staré Město, Benediktská

PODLAHOVA PLOCHA: 49.03 m2