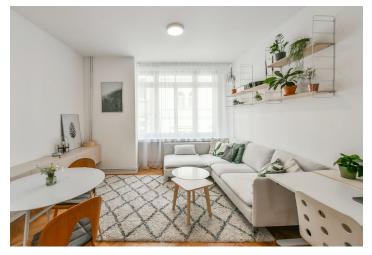

The layout consists of a living room with an open plan kitchen, one bedroom with a **balcony** and a window facing a **quiet courtyard**, a bathroom (with a walk-in shower, sink, toilet, connection for a washing machine, designer heating towel rail) and an airy hall, which is seamlessly connected to the living room.

Thanks to the successful reconstruction, the interior is bright and airy. Facilities include **wooden parquet floors**, large new casement windows, ingeniously designed built-in wardrobes, a complete kitchen with built-in appliances, and quality sanitary ware. The purchase price includes a **cellar**.