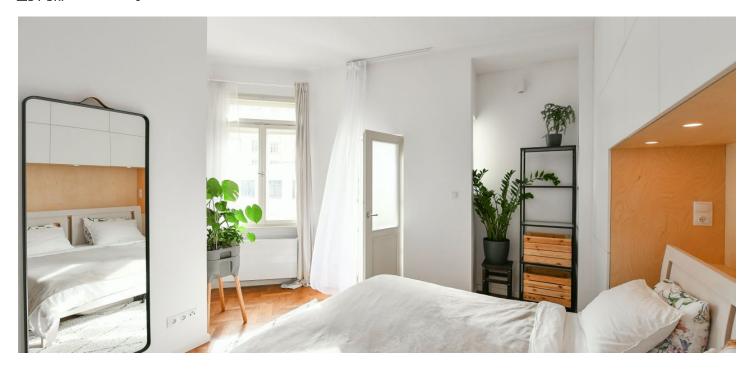

The layout consists of a living room with an open plan kitchen, one bedroom with a **balcony** and a window facing a **quiet courtyard**, a bathroom (with a walk-in shower, sink, toilet, connection for a washing machine, designer heating towel rail) and an airy hall, which is seamlessly connected to the living room.

Thanks to the successful reconstruction, the interior is bright and airy. Facilities include **wooden parquet floors**, large new casement windows, ingeniously designed built-in wardrobes, a complete kitchen with built-in appliances, and quality sanitary ware. The purchase price includes a **cellar**.