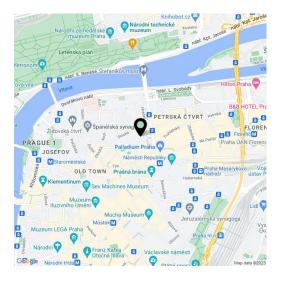

\* Area of the unit according to the Civil Code. The area consists of the sum total area of the entire unit bounded by perimeter walls.

This completely and sensitively renovated quiet Old Town apartment is located on the 4th floor of a Functionalist building with an elevator, situated on a side street in the city center, just a few steps from the Palladium shopping center and the metro station on Republic Square.

This exceptionally **quiet corner of old Prague** is within easy reach of the metro and tram. On nearby Dlouhá Street, there are countless famous restaurants, boutiques, and delicatessens, as well as the Theater in Dlouhá, the Roxy concert club and the club within the NoD gallery. A post office and medical services are also close-by. The place lies on the border of two worlds: on one side are the **mysterious winding streets** around Haštalské Square, on the other a **modern business zone** near Republic Square and Na Příkopě Avenue. If you want to enjoy peace and greenery, you can reach the **Za svatyněmi garden** near the Anežský Convent or the large **Letenské Gardens** on the opposite bank of the Vltava River.