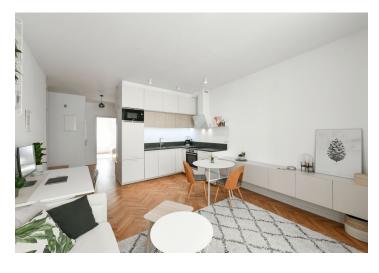

The layout consists of a living room with an open plan kitchen, one bedroom with a **balcony** and a window facing a **quiet courtyard**, a bathroom (with a walk-in shower, sink, toilet, connection for a washing machine, designer heating towel rail) and an airy hall, which is seamlessly connected to the living room.

Thanks to the successful reconstruction, the interior is bright and airy. Facilities include **wooden parquet floors**, large new casement windows, ingeniously designed built-in wardrobes, a complete kitchen with built-in appliances, and quality sanitary ware. The purchase price includes a **cellar**.