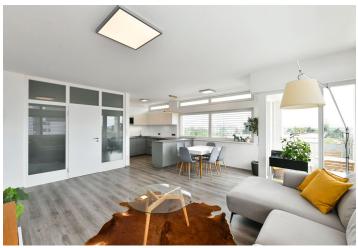

\* Area of the unit according to the Civil Code. The area consists of the sum total area of the entire unit bounded by perimeter walls.

This bright, sunny modern apartment with a loggia, views in all four cardinal directions, direct access from the elevator, and a large garage parking space is part of a premium residential building with only 7 units where each apartment takes up an entire floor, guaranteeing perfect privacy. The building is just a few steps from the Letňany Shopping Center and 3 minutes by bus from a metro station.

The practical layout of the 6th floor apartment offers a living room with a kitchen, 2 bedrooms, a bathroom (bathtub, 2 sinks, toilet, connection to a washing machine), a separate toilet, and an entrance hall with access to **a chip-controlled elevator.** The **sunny loggia** accessible from the living room offers views of the wider surroundings.

Facilities include **wooden windows** with insulated triple-glazed panes and electrically controlled **exterior blinds** in the living room and interior blinds in the bedrooms, quality **Swiss Kronoswiss laminate flooring**, and **underfloor heating** with the possibility of regulation in every room. The kitchen is fully equipped with built-in Beko appliances and a **Samsung** refrigerator. There are also built-in wardrobes. The purchase price includes a **large garage parking space** and an adjoining **cellar**.