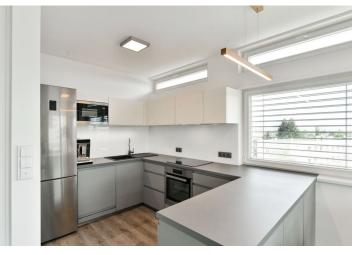

The practical layout of the 6th floor apartment offers a living room with a kitchen, 2 bedrooms, a bathroom (bathtub, 2 sinks, toilet, connection to a washing machine), a separate toilet, and an entrance hall with access to **a chip-controlled elevator.** The **sunny loggia** accessible from the living room offers views of the wider surroundings.

Facilities include **wooden windows** with insulated triple-glazed panes and electrically controlled **exterior blinds** in the living room and interior blinds in the bedrooms, quality **Swiss Kronoswiss laminate flooring**, and **underfloor heating** with the possibility of regulation in every room. The kitchen is fully equipped with built-in Beko appliances and a **Samsung** refrigerator. There are also built-in wardrobes. The purchase price includes a **large garage parking space** and an adjoining **cellar**.