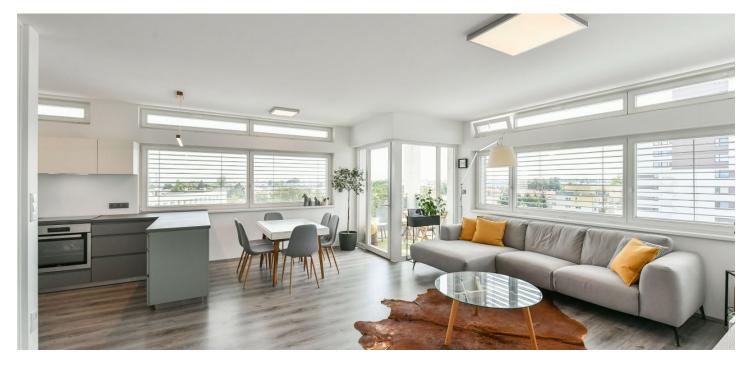

\* Area of the unit according to the Civil Code. The area consists of the sum total area of the entire unit bounded by perimeter walls.

This bright, sunny modern apartment with a loggia, views in all four cardinal directions, direct access from the elevator, and a large garage parking space is part of a premium residential building with only 7 units where each apartment takes up an entire floor, guaranteeing perfect privacy. The building is just a few steps from the Letňany Shopping Center and 3 minutes by bus from a metro station.

The practical layout of the 6th floor apartment offers a living room with a kitchen, 2 bedrooms, a bathroom (bathtub, 2 sinks, toilet, connection to a washing machine), a separate toilet, and an entrance hall with access to **a chip-controlled elevator.** The **sunny loggia** accessible from the living room offers views of the wider surroundings.

Facilities include **wooden windows** with insulated triple-glazed panes and electrically controlled **exterior blinds** in the living room and interior blinds in the bedrooms, quality **Swiss Kronoswiss laminate flooring**, and **underfloor heating** with the possibility of regulation in every room. The kitchen is fully equipped with built-in Beko appliances and a **Samsung** refrigerator. There are also built-in wardrobes. The purchase price includes a **large garage parking space** and an adjoining **cellar**.