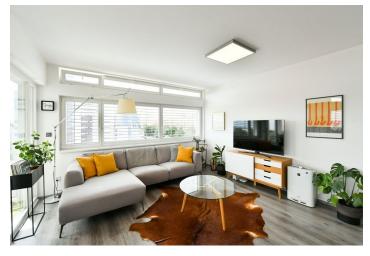

The practical layout of the 6th floor apartment offers a living room with a kitchen, 2 bedrooms, a bathroom (bathtub, 2 sinks, toilet, connection to a washing machine), a separate toilet, and an entrance hall with access to **a chip-controlled elevator.** The **sunny loggia** accessible from the living room offers views of the wider surroundings.

Facilities include **wooden windows** with insulated triple-glazed panes and electrically controlled **exterior blinds** in the living room and interior blinds in the bedrooms, quality **Swiss Kronoswiss laminate flooring**, and **underfloor heating** with the possibility of regulation in every room. The kitchen is fully equipped with built-in Beko appliances and a **Samsung** refrigerator. There are also built-in wardrobes. The purchase price includes a **large garage parking space** and an adjoining **cellar**.