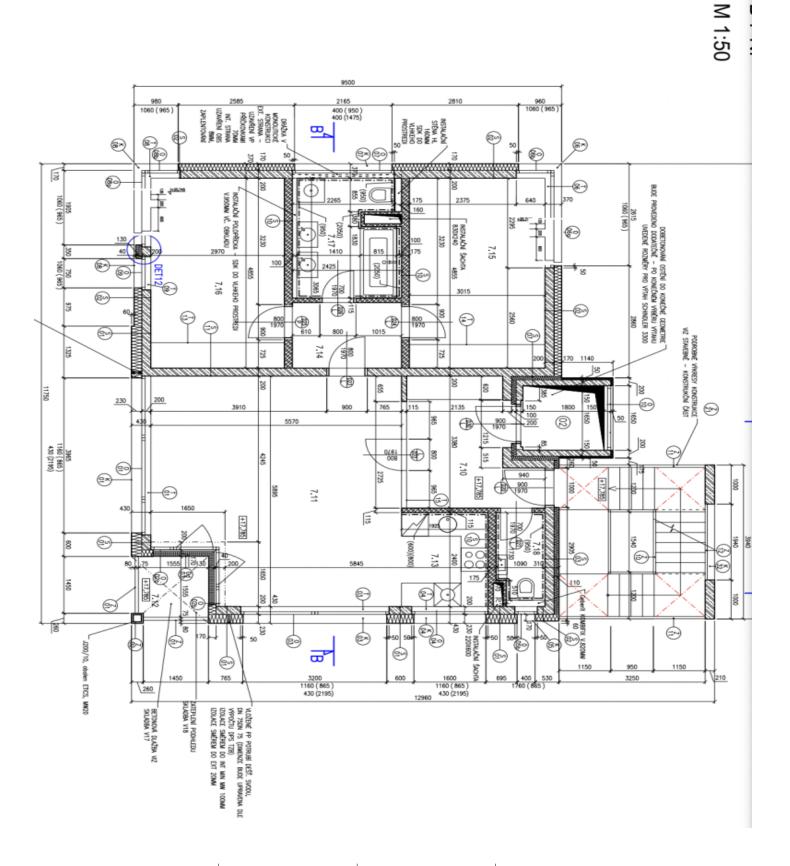

The practical layout of the 6th floor apartment offers a living room with a kitchen, 2 bedrooms, a bathroom (bathtub, 2 sinks, toilet, connection to a washing machine), a separate toilet, and an entrance hall with access to **a chip-controlled elevator.** The **sunny loggia** accessible from the living room offers views of the wider surroundings.

Interior 91 m², loggia 2.8 m², cellar 3.3 m².

In addition to regular property viewings, we also offer real-time video viewings via WhatsApp, FaceTime, Messenger, Skype, and other apps.

Svoboda & Williams s.r.o. info@svoboda-williams.com www.svoboda-williams.com Prague +420 257 328 281 +420 724 551 238