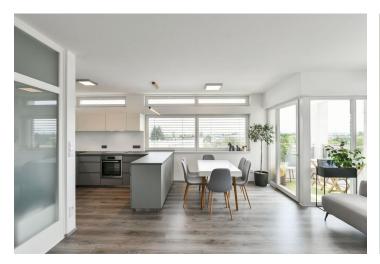

The practical layout of the 6th floor apartment offers a living room with a kitchen, 2 bedrooms, a bathroom (bathtub, 2 sinks, toilet, connection to a washing machine), a separate toilet, and an entrance hall with access to **a chip-controlled elevator.** The **sunny loggia** accessible from the living room offers views of the wider surroundings.

Facilities include **wooden windows** with insulated triple-glazed panes and electrically controlled **exterior blinds** in the living room and interior blinds in the bedrooms, quality **Swiss Kronoswiss laminate flooring**, and **underfloor heating** with the possibility of regulation in every room. The kitchen is fully equipped with built-in Beko appliances and a **Samsung** refrigerator. There are also built-in wardrobes. The purchase price includes a **large garage parking space** and an adjoining **cellar**.