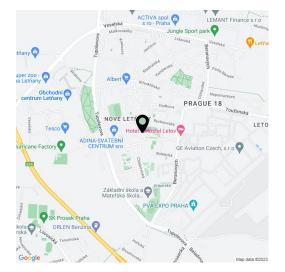

There is a kindergarten and elementary school, a **sports field** with tennis courts or a **farm produce shop** right next to the building. A shopping and entertainment center, **an aqua park**, **and a winter stadium** are a 5-minute walk away. From the bus stop in front of the building, you can get to the Letňany metro station in just a short time. Many playgrounds, green spaces, and a dog park are in close vicinity.