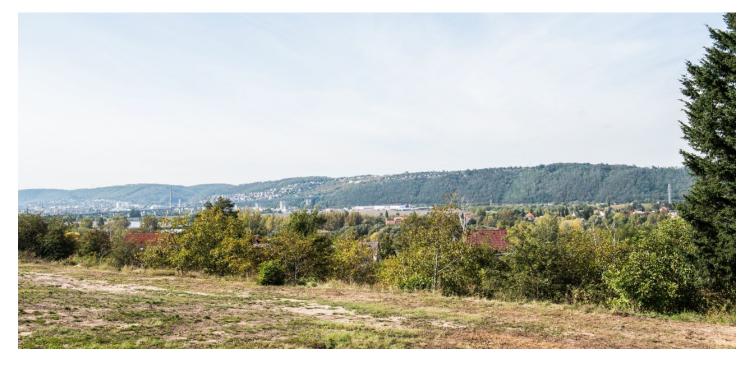

This building plot suitable for the construction of a luxury villa is located next to residential area with houses from the 1930s. The northwest slope provides beautiful views of the wooded hills above the Vltava River and offers interesting possibilities for the architectural design of the future house.

A nice location on the edge of the existing development right next to **the Modřanská Rokle nature park** is within easy reach of all services. Transport connections are provided by buses, the way to Poliklinika Modřany tram stop takes only 2 minutes, and to Smíchovské nádraží metro station - 16 minutes. In the vicinity, there are kindergartens and elementary schools (including international), medical services, shops, cafes, but also **tennis courts**, cinema or library. Nearby is a popular **fitness trail along the Vltava River**, many other routes for walkers and cyclists, sports facilities or a **nine-hole golf course** in Hodkovičky.