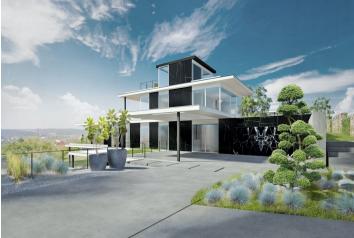

This building plot suitable for the construction of a luxury villa is located next to residential area with houses from the 1930s. The northwest slope provides beautiful views of the wooded hills above the Vltava River and offers interesting possibilities for the architectural design of the future house.

There are connections to **all networks on the plot**; access is via a new asphalt road. The sloping area is suitable for the construction of a house with a counter or flat roof (possibly **vegetation**). The future house should correspond to the purist character of the newly emerging neighborhood of houses with clean lines, natural materials and decent colors. The new territory will therefore create a comprehensive architectural ensemble.