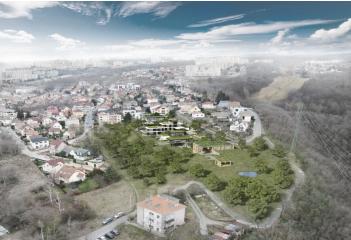

There are connections to **all networks on the plot**; access is via a new asphalt road. The sloping area is suitable for the construction of a house with a counter or flat roof (possibly **vegetation**). The future house should correspond to the purist character of the newly emerging neighborhood of houses with clean lines, natural materials and decent colors. The new territory will therefore create a comprehensive architectural ensemble.

A nice location on the edge of the existing development right next to **the Modřanská Rokle nature park** is within easy reach of all services. Transport connections are provided by buses, the way to Poliklinika Modřany tram stop takes only 2 minutes, and to Smíchovské nádraží metro station - 16 minutes. In the vicinity, there are kindergartens and elementary schools (including international), medical services, shops, cafes, but also **tennis courts**, cinema or library. Nearby is a popular **fitness trail along the Vltava River**, many other routes for walkers and cyclists, sports facilities or a **nine-hole golf course** in Hodkovičky.