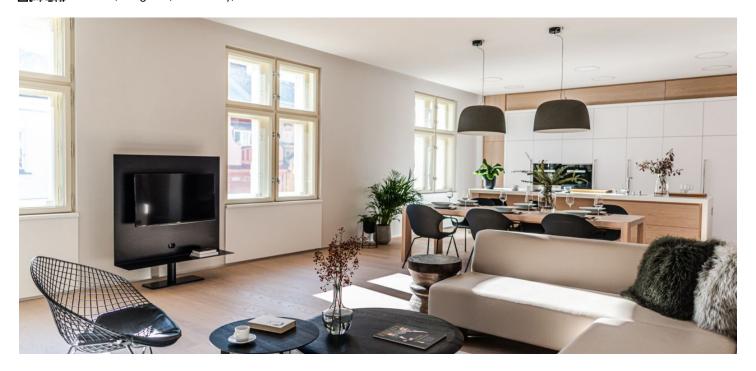

The dominant feature of the apartment is its more than **sixty-meter sunny living room** with an open plan kitchen and dining room, lit by 3 large windows facing south towards the street. The bedroom, oriented towards the quiet courtyard, with a **balcony** and bathroom, is also accessible from the entrance hall. In the closet with utility facilities, there is also storage space (washing machine, dryer, heat pump).

The apartment has completely renovated by renowed architects. Perfect thermal comfort is ensured by ceiling heating and cooling that can be set via an app. Facilities also include wooden floors (brushed bleached oak), new wooden casement windows, a built-in wardrobe in the bedroom, floor-to-ceiling interior doors (sliding doors between the bedroom and the bathroom) and security entrance doors. The custom-made kitchen is equipped with a durable Corian worktop and Miele appliances. The bathroom has a free-standing bathtub made of cast marble; there is also a shower, automatic toilet with an integrated bidet, and a designer heated towel rail. Dornbracht brand taps. The building has a refurbished facade, roof, common areas, new plumbing, electral wiring, and heating. A modern glass elevator leads to the mezzanine.