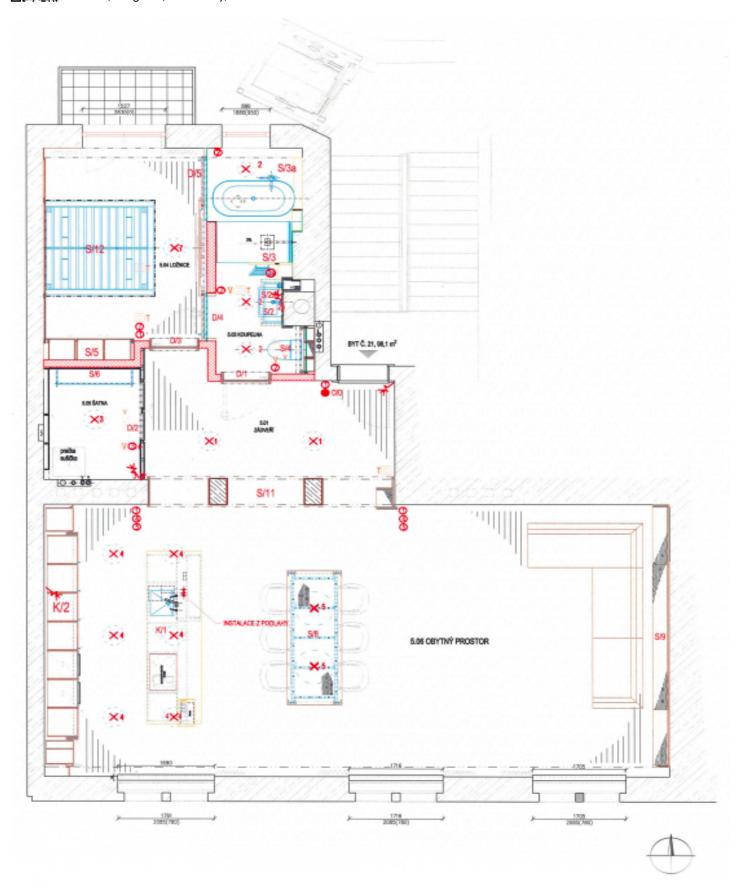

## Apartment One-bedroom (2+kk)

Sold

105 m², Prague 2, Vinohrady, Na Švihance

| Total area       | 108 m² |
|------------------|--------|
| Floor area*      | 105 m² |
| Balcony          | 3 m²   |
| Parking          | -      |
| Cellar           | -      |
| PENB             | G      |
| Reference number | 37151  |

Floor area 105.2 m<sup>2</sup>, balcony 3 m<sup>2</sup>.

In addition to regular property viewings, we also offer real-time **video viewings** via WhatsApp, FaceTime, Messenger, Skype, and other apps.