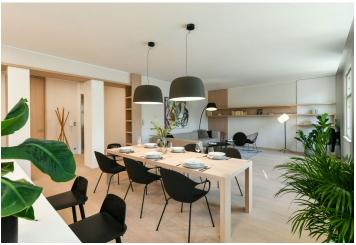

The dominant feature of the apartment is its more than **sixty-meter sunny living room** with an open plan kitchen and dining room, lit by 3 large windows facing south towards the street. The bedroom, oriented towards the quiet courtyard, with a **balcony** and bathroom, is also accessible from the entrance hall. In the closet with utility facilities, there is also storage space (washing machine, dryer, heat pump).

The apartment has completely renovated by renowed architects. Perfect thermal comfort is ensured by ceiling heating and cooling that can be set via an app. Facilities also include wooden floors (brushed bleached oak), new wooden casement windows, a built-in wardrobe in the bedroom, floor-to-ceiling interior doors (sliding doors between the bedroom and the bathroom) and security entrance doors. The custom-made kitchen is equipped with a durable Corian worktop and Miele appliances. The bathroom has a free-standing bathtub made of cast marble; there is also a shower, automatic toilet with an integrated bidet, and a designer heated towel rail. Dornbracht brand taps. The building has a refurbished facade, roof, common areas, new plumbing, electral wiring, and heating. A modern glass elevator leads to the mezzanine.