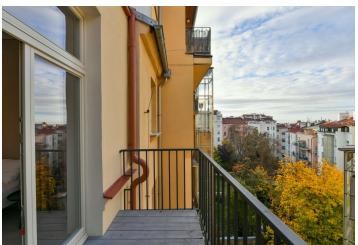

The dominant feature of the apartment is its more than **sixty-meter sunny living room** with an open plan kitchen and dining room, lit by 3 large windows facing south towards the street. The bedroom, oriented towards the quiet courtyard, with a **balcony** and bathroom, is also accessible from the entrance hall. In the closet with utility facilities, there is also storage space (washing machine, dryer, heat pump).