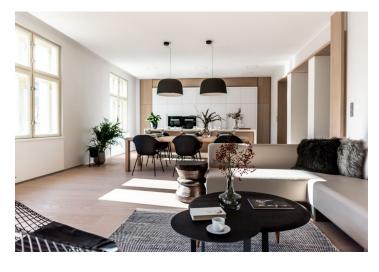

The dominant feature of the apartment is its more than **sixty-meter sunny living room** with an open plan kitchen and dining room, lit by 3 large windows facing south towards the street. The bedroom, oriented towards the quiet courtyard, with a **balcony** and bathroom, is also accessible from the entrance hall. In the closet with utility facilities, there is also storage space (washing machine, dryer, heat pump).

The apartment has completely renovated by renowed architects. Perfect thermal comfort is ensured by ceiling heating and cooling that can be set via an app. Facilities also include wooden floors (brushed bleached oak), new wooden casement windows, a built-in wardrobe in the bedroom, floor-to-ceiling interior doors (sliding doors between the bedroom and the bathroom) and security entrance doors. The custom-made kitchen is equipped with a durable Corian worktop and Miele appliances. The bathroom has a free-standing bathtub made of cast marble; there is also a shower, automatic toilet with an integrated bidet, and a designer heated towel rail. Dornbracht brand taps. The building has a refurbished facade, roof, common areas, new plumbing, electral wiring, and heating. A modern glass elevator leads to the mezzanine.