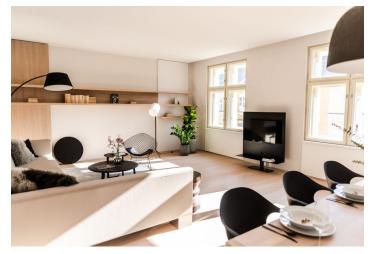

The dominant feature of the apartment is its more than **sixty-meter sunny living room** with an open plan kitchen and dining room, lit by 3 large windows facing south towards the street. The bedroom, oriented towards the quiet courtyard, with a **balcony** and bathroom, is also accessible from the entrance hall. In the closet with utility facilities, there is also storage space (washing machine, dryer, heat pump).

The apartment has completely renovated by renowed architects. Perfect thermal comfort is ensured by ceiling heating and cooling that can be set via an app. Facilities also include wooden floors (brushed bleached oak), new wooden casement windows, a built-in wardrobe in the bedroom, floor-to-ceiling interior doors (sliding doors between the bedroom and the bathroom) and security entrance doors. The custom-made kitchen is equipped with a durable Corian worktop and Miele appliances. The bathroom has a free-standing bathtub made of cast marble; there is also a shower, automatic toilet with an integrated bidet, and a designer heated towel rail. Dornbracht brand taps. The building has a refurbished facade, roof, common areas, new plumbing, electral wiring, and heating. A modern glass elevator leads to the mezzanine.