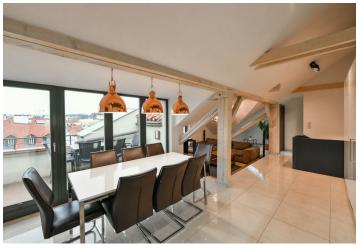

The layout of the entrance level (on the 4th floor) consists of a bedroom with a **balcony**, a second bedroom with an en-suite bathroom, a separate toilet, and a hall with a staircase. In the attic, there is a living room, a kitchen with a dining area and **terrace**, 1 room, a bathroom, and a closet with a connection for a washing machine. The terrace offers **views of the Municipal House** and the Paris Hotel.

The complete careful reconstruction of the apartment took place in 2016. Facilities include new casement windows (replicas of the originals), new wooden French windows towards the terrace, large-format heated tiles, Daikin air-conditioning, and floor convectors on the upper floor. Heating is by a gas boiler with a backup boiler for DHW heating, and it is also possible to install a fireplace in the apartment. The unit comes with a **storage room** in the common hallway and a **cellar**. The building has been renovated, it has a new roof, windows, facade, and elevator, and the cellars have also been refurbished.