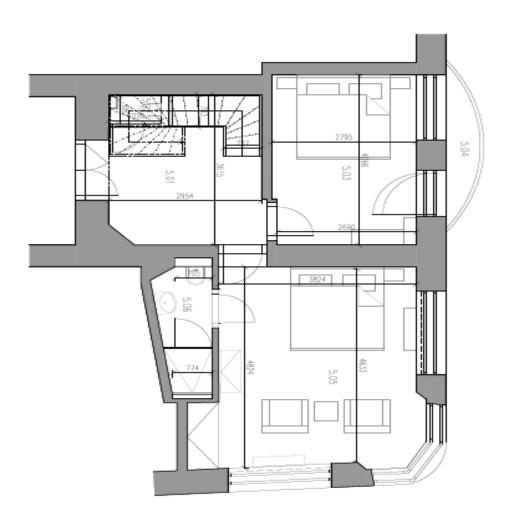

The layout of the entrance level (on the 4th floor) consists of a bedroom with a **balcony**, a second bedroom with an en-suite bathroom, a separate toilet, and a hall with a staircase. In the attic, there is a living room, a kitchen with a dining area and **terrace**, 1 room, a bathroom, and a closet with a connection for a washing machine. The terrace offers **views of the Municipal House** and the Paris Hotel.

Interior 119,4 m<sup>2</sup>, terrace 9 m<sup>2</sup>, balcony 2 m<sup>2</sup>, cellar approx. 4 m<sup>2</sup>.

In addition to regular property viewings, we also offer real-time **video viewings** via WhatsApp, FaceTime, Messenger, Skype, and other apps.