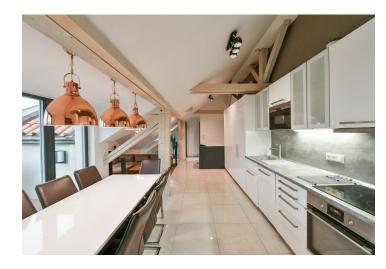

The layout of the entrance level (on the 4th floor) consists of a bedroom with a **balcony**, a second bedroom with an en-suite bathroom, a separate toilet, and a hall with a staircase. In the attic, there is a living room, a kitchen with a dining area and **terrace**, 1 room, a bathroom, and a closet with a connection for a washing machine. The terrace offers **views of the Municipal House** and the Paris Hotel.

The complete careful reconstruction of the apartment took place in 2016. Facilities include new casement windows (replicas of the originals), new wooden French windows towards the terrace, large-format heated tiles, Daikin air-conditioning, and floor convectors on the upper floor. Heating is by a gas boiler with a backup boiler for DHW heating, and it is also possible to install a fireplace in the apartment. The unit comes with a **storage room** in the common hallway and a **cellar**. The building has been renovated, it has a new roof, windows, facade, and elevator, and the cellars have also been refurbished.