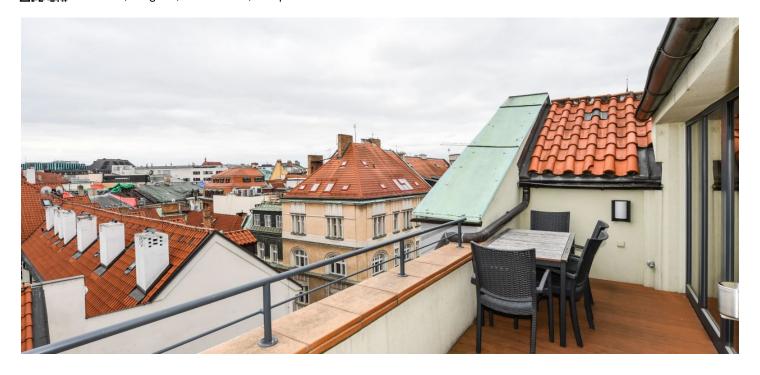

<sup>\*</sup> Area of the unit according to the Civil Code. The area consists of the sum total area of the entire unit bounded by perimeter walls.

This modern furnished apartment with a sauna, air-conditioned attic, terrace, and balcony provides beautiful views of Old Town's roofs. It is located on the 2 highest floors of an Art Nouveau building from 1905 on a quiet corner of the historic city center, just a short walk from the Týn Cathedral on Old Town Square and the Municipal House on Republic Square.

The layout of the entrance level (on the 4th floor) consists of a bedroom with a **balcony**, a second bedroom with an en-suite bathroom, a separate toilet, and a hall with a staircase. In the attic, there is a living room, a kitchen with a dining area and **terrace**, 1 room, a bathroom, and a closet with a connection for a washing machine. The terrace offers **views of the Municipal House** and the Paris Hotel.