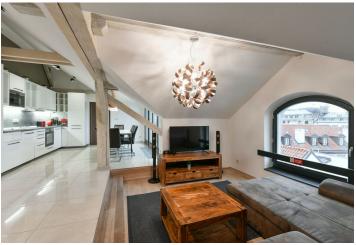

<sup>\*</sup> Area of the unit according to the Civil Code. The area consists of the sum total area of the entire unit bounded by perimeter walls.

This modern furnished apartment with a sauna, air-conditioned attic, terrace, and balcony provides beautiful views of Old Town's roofs. It is located on the 2 highest floors of an Art Nouveau building from 1905 on a quiet corner of the historic city center, just a short walk from the Týn Cathedral on Old Town Square and the Municipal House on Republic Square.

The layout of the entrance level (on the 4th floor) consists of a bedroom with a **balcony**, a second bedroom with an en-suite bathroom, a separate toilet, and a hall with a staircase. In the attic, there is a living room, a kitchen with a dining area and **terrace**, 1 room, a bathroom, and a closet with a connection for a washing machine. The terrace offers **views of the Municipal House** and the Paris Hotel.

The complete careful reconstruction of the apartment took place in 2016. Facilities include new casement windows (replicas of the originals), new wooden French windows towards the terrace, large-format heated tiles, Daikin air-conditioning, and floor convectors on the upper floor. Heating is by a gas boiler with a backup boiler for DHW heating, and it is also possible to install a fireplace in the apartment. The unit comes with a **storage room** in the common hallway and a **cellar**. The building has been renovated, it has a new roof, windows, facade, and elevator, and the cellars have also been refurbished.