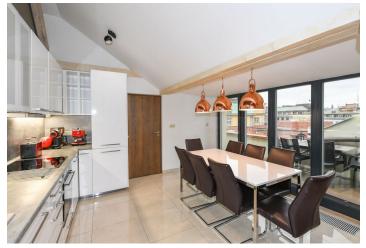

The layout of the entrance level (on the 4th floor) consists of a bedroom with a **balcony**, a second bedroom with an en-suite bathroom, a separate toilet, and a hall with a staircase. In the attic, there is a living room, a kitchen with a dining area and **terrace**, 1 room, a bathroom, and a closet with a connection for a washing machine. The terrace offers **views of the Municipal House** and the Paris Hotel.

The complete careful reconstruction of the apartment took place in 2016. Facilities include new casement windows (replicas of the originals), new wooden French windows towards the terrace, large-format heated tiles, Daikin air-conditioning, and floor convectors on the upper floor. Heating is by a gas boiler with a backup boiler for DHW heating, and it is also possible to install a fireplace in the apartment. The unit comes with a **storage room** in the common hallway and a **cellar**. The building has been renovated, it has a new roof, windows, facade, and elevator, and the cellars have also been refurbished.