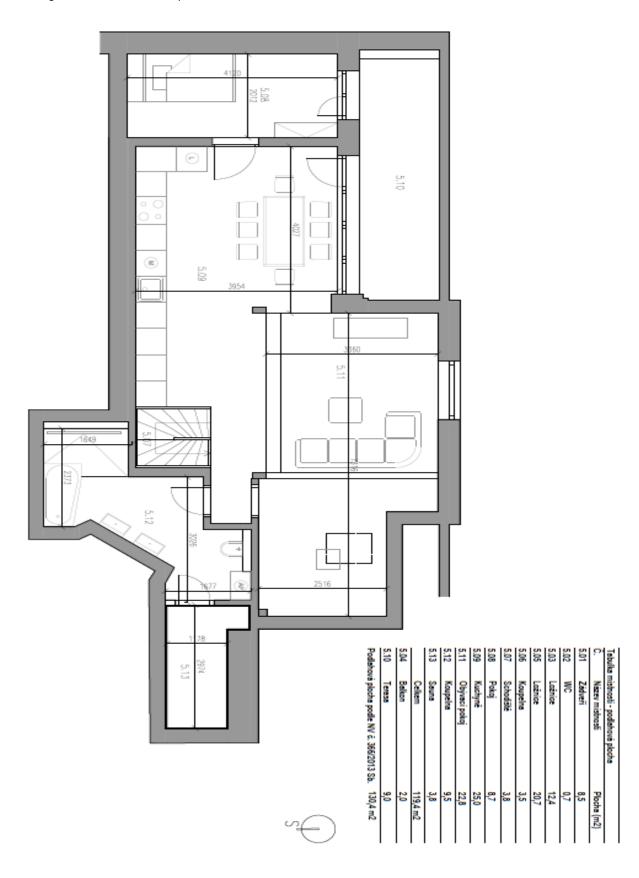

The layout of the entrance level (on the 4th floor) consists of a bedroom with a **balcony**, a second bedroom with an en-suite bathroom, a separate toilet, and a hall with a staircase. In the attic, there is a living room, a kitchen with a dining area and **terrace**, 1 room, a bathroom, and a closet with a connection for a washing machine. The terrace offers **views of the Municipal House** and the Paris Hotel.

Interior 119,4 m<sup>2</sup>, terrace 9 m<sup>2</sup>, balcony 2 m<sup>2</sup>, cellar approx. 4 m<sup>2</sup>.

In addition to regular property viewings, we also offer real-time **video viewings** via WhatsApp, FaceTime, Messenger, Skype, and other apps.