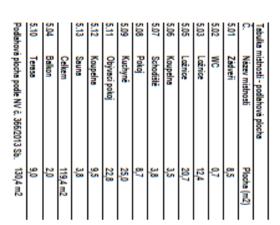

Sold

119.4 m², Prague 1, Staré Město, Templová

| Total area       | 128 m²            |
|------------------|-------------------|
| Floor area*      | 119 m²            |
| Balcony          | 2 m²              |
| Terrace          | 9 m²              |
| Parking          | -                 |
| Cellar           | Yes               |
| Service price    | 5 200 CZK monthly |
| PENB             | G                 |
| Reference number | 37606             |

Interior 119,4 m<sup>2</sup>, terrace 9 m<sup>2</sup>, balcony 2 m<sup>2</sup>, cellar approx. 4 m<sup>2</sup>.

In addition to regular property viewings, we also offer real-time **video viewings** via WhatsApp, FaceTime, Messenger, Skype, and other apps.