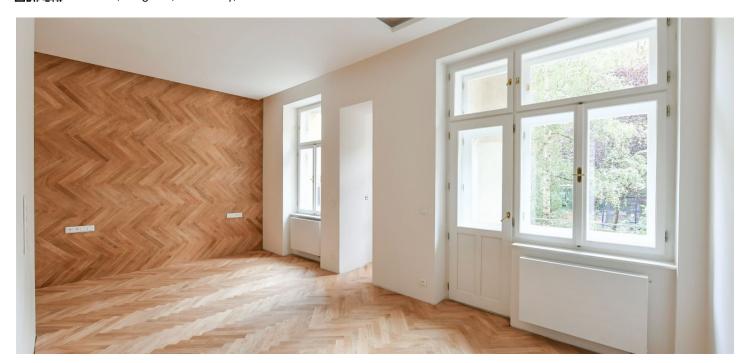

**The southeast-facing** 1st floor apartment consists of a living room with **a loggia** and a preparation for a kitchen, a bedroom, a bathroom, and a hallway. Both rooms face **the quiet courtyard**.

The project consists of a thorough, complete reconstruction that respects the original architect's intention, which is, however, sensitively complemented by modern amenities. The apartment boasts **first-class materials** from the world's leading manufacturers and the interior will be finished to a **standard selected by the client**. All standards include wooden casement windows, **oak parquet floors**, **Graniti Fiandre** tiles, Grohe and Laufen bathroom sanitary ware, and lacquered interior doors. Heating is by an **electric boiler**. The unit comes with a **cellar**.

Floor area 52.8 m², loggia 2.6 m², cellar 2.1 m². The photo is of a model apartment, visualizatins are illustrative.

In addition to regular property viewings, we also offer real-time **video viewings** via WhatsApp, FaceTime, Messenger, Skype, and other apps.