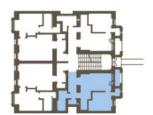

**The southeast-facing** 1st floor apartment consists of a living room with **a loggia** and a preparation for a kitchen, a bedroom, a bathroom, and a hallway. Both rooms face **the quiet courtyard**.