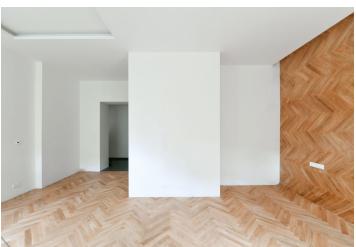

**The southeast-facing** 1st floor apartment consists of a living room with **a loggia** and a preparation for a kitchen, a bedroom, a bathroom, and a hallway. Both rooms face **the quiet courtyard**.

The project consists of a thorough, complete reconstruction that respects the original architect's intention, which is, however, sensitively complemented by modern amenities. The apartment boasts **first-class materials** from the world's leading manufacturers and the interior will be finished to a **standard selected by the client**. All standards include wooden casement windows, **oak parquet floors**, **Graniti Fiandre** tiles, Grohe and Laufen bathroom sanitary ware, and lacquered interior doors. Heating is by an **electric boiler**. The unit comes with a **cellar**.

Floor area 52.8 m², loggia 2.6 m², cellar 2.1 m². The photo is of a model apartment, visualizatins are illustrative.

In addition to regular property viewings, we also offer real-time **video viewings** via WhatsApp, FaceTime, Messenger, Skype, and other apps.