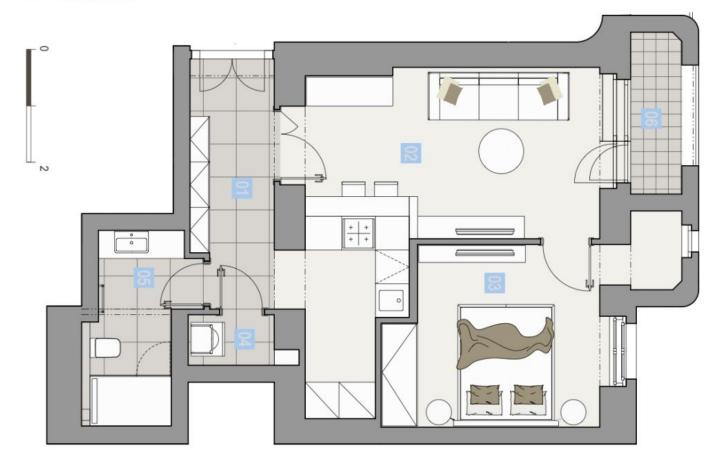

**The southeast-facing** 1st floor apartment consists of a living room with **a loggia** and a preparation for a kitchen, a bedroom, a bathroom, and a hallway. Both rooms face **the quiet courtyard**.

Floor area 52.8 m², loggia 2.6 m², cellar 2.1 m². The photo is of a model apartment, visualizatins are illustrative.

In addition to regular property viewings, we also offer real-time **video viewings** via WhatsApp, FaceTime, Messenger, Skype, and other apps.