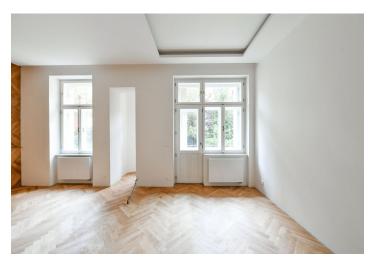

**The southeast-facing** 1st floor apartment consists of a living room with **a loggia** and a preparation for a kitchen, a bedroom, a bathroom, and a hallway. Both rooms face **the quiet courtyard**.

The project consists of a thorough, complete reconstruction that respects the original architect's intention, which is, however, sensitively complemented by modern amenities. The apartment boasts **first-class materials** from the world's leading manufacturers and the interior will be finished to a **standard selected by the client**. All standards include wooden casement windows, **oak parquet floors**, **Graniti Fiandre** tiles, Grohe and Laufen bathroom sanitary ware, and lacquered interior doors. Heating is by an **electric boiler**. The unit comes with a **cellar**.

Floor area 52.8 m², loggia 2.6 m², cellar 2.1 m². The photo is of a model apartment, visualizatins are illustrative.

In addition to regular property viewings, we also offer real-time **video viewings** via WhatsApp, FaceTime, Messenger, Skype, and other apps.