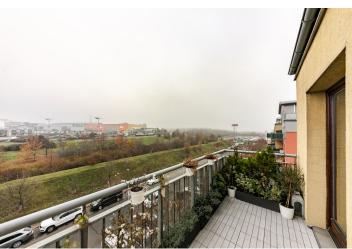

The floor area of the apartment on the 3rd floor consists of a living room with a kitchen and a **west-facing balcony**, 3 **north-facing** bedrooms, a bathroom, a separate toilet, an entrance hall, and a dressing room.

Total area 79.27 m², balcony 9 m², cellar 3.33 m².

In addition to regular property viewings, we also offer real-time **video viewings** via WhatsApp, FaceTime, Messenger, Skype, and other apps.