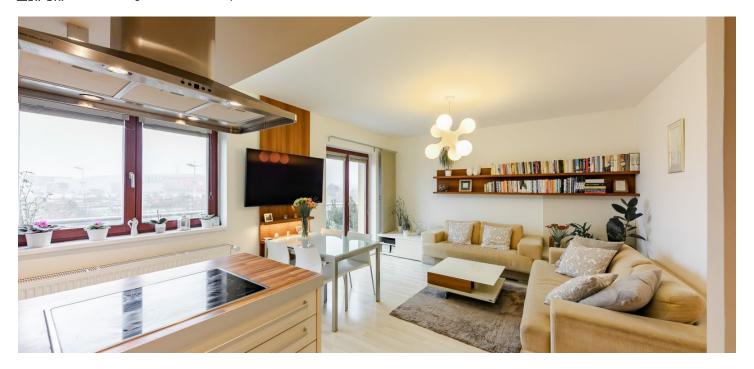

\* Area of the unit according to the Civil Code. The area consists of the sum total area of the entire unit bounded by perimeter walls.

This fully furnished modern 3-bedroom apartment with a balcony and 2 garage parking spaces is part of an energy-efficient apartment building from 2005 located in Štěrboholy near the Hrušov park, within easy reach of all services, including large shopping centers or sports fields.

The floor area of the apartment on the 3rd floor consists of a living room with a kitchen and a **west-facing balcony**, 3 **north-facing** bedrooms, a bathroom, a separate toilet, an entrance hall, and a dressing room.

Facilities include **Next** security entrance doors, German **Prüm** brand interior doors, wooden Euro-windows, a Schüller kitchen with **Siemens** and **Küppersbusch** appliances, a **Rolph Benz** sofa, a Hülsta coffee table, a Calligaris dining table and BiKiNi dining chairs, Joop bedroom furniture, **Laufen** sanitary ware, custom-made furniture pieces, and Indeco wardrobes. Heating is provided by a central gas boiler room. In addition to the interior equipment, the purchase price also includes **2** garage parking spaces and a **cellar storage unit**. The entrance to the residential area and the building is protected by a chip entry and there is also a spacious pram/bike storage room.