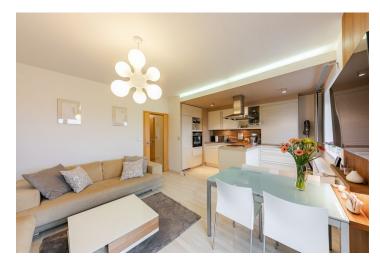

The floor area of the apartment on the 3rd floor consists of a living room with a kitchen and a **west-facing balcony**, 3 **north-facing** bedrooms, a bathroom, a separate toilet, an entrance hall, and a dressing room.

Facilities include **Next** security entrance doors, German **Prüm** brand interior doors, wooden Euro-windows, a Schüller kitchen with **Siemens** and **Küppersbusch** appliances, a **Rolph Benz** sofa, a Hülsta coffee table, a Calligaris dining table and BiKiNi dining chairs, Joop bedroom furniture, **Laufen** sanitary ware, custom-made furniture pieces, and Indeco wardrobes. Heating is provided by a central gas boiler room. In addition to the interior equipment, the purchase price also includes **2** garage parking spaces and a **cellar storage unit**. The entrance to the residential area and the building is protected by a chip entry and there is also a spacious pram/bike storage room.