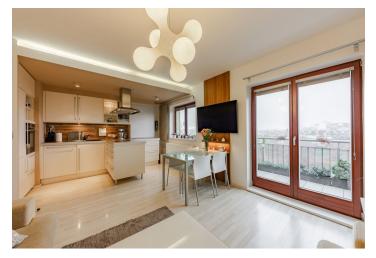

The floor area of the apartment on the 3rd floor consists of a living room with a kitchen and a **west-facing balcony**, 3 **north-facing** bedrooms, a bathroom, a separate toilet, an entrance hall, and a dressing room.

Facilities include **Next** security entrance doors, German **Prüm** brand interior doors, wooden Euro-windows, a Schüller kitchen with **Siemens** and **Küppersbusch** appliances, a **Rolph Benz** sofa, a Hülsta coffee table, a Calligaris dining table and BiKiNi dining chairs, Joop bedroom furniture, **Laufen** sanitary ware, custom-made furniture pieces, and Indeco wardrobes. Heating is provided by a central gas boiler room. In addition to the interior equipment, the purchase price also includes **2** garage parking spaces and a **cellar storage unit**. The entrance to the residential area and the building is protected by a chip entry and there is also a spacious pram/bike storage room.