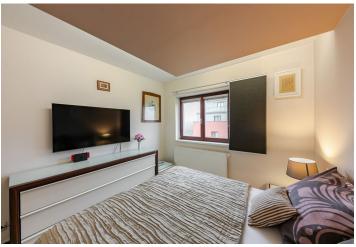

\* Area of the unit according to the Civil Code. The area consists of the sum total area of the entire unit bounded by perimeter walls.

This fully furnished modern 3-bedroom apartment with a balcony and 2 garage parking spaces is part of an energy-efficient apartment building from 2005 located in Štěrboholy near the Hrušov park, within easy reach of all services, including large shopping centers or sports fields.

The floor area of the apartment on the 3rd floor consists of a living room with a kitchen and a **west-facing balcony**, 3 **north-facing** bedrooms, a bathroom, a separate toilet, an entrance hall, and a dressing room.

Facilities include **Next** security entrance doors, German **Prüm** brand interior doors, wooden Euro-windows, a Schüller kitchen with **Siemens** and **Küppersbusch** appliances, a **Rolph Benz** sofa, a Hülsta coffee table, a Calligaris dining table and BiKiNi dining chairs, Joop bedroom furniture, **Laufen** sanitary ware, custom-made furniture pieces, and Indeco wardrobes. Heating is provided by a central gas boiler room. In addition to the interior equipment, the purchase price also includes **2** garage parking spaces and a **cellar storage unit**. The entrance to the residential area and the building is protected by a chip entry and there is also a spacious pram/bike storage room.