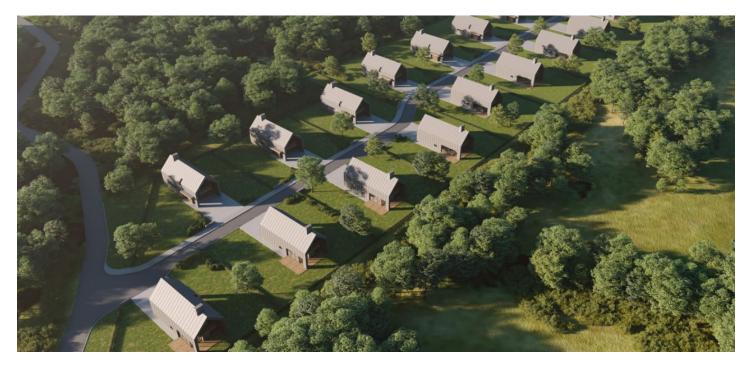

This residential project in Zlatnická Valley offers land for sale with the possibility of building a turnkey modern, year-round villa in a recreational area of the White Carpathians only an hour away from Bratislava.

#### **About the Project**

The project offers 21 plots of land with the possibility of building a two-story turnkey villa. The plots are ready with all utilities and a private access road. Their size guarantees plenty of space for privacy and relaxation with a wide range of sports opportunities in the vicinity.