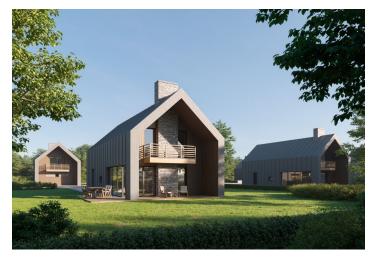

# Villa

The ground floor of the villa has a separate entrance hall, storage, a living room with a fireplace and access to a terrace, a kitchen connected to a dining area, a bathroom with a shower, and a toilet. Upstairs is the villa's night section with three bedrooms and a bathroom with a shower and toilet. There are also two balconies that allow each upstairs room to be accessed from the outside. Convenient parking for two cars on a dedicated part of the plot directly in front of the villa.

Interior 122 sq. m. + 9 sq. m. balconies + 33 sq. m. terrace

Possibility to build a turnkey villa for EUR 215,000