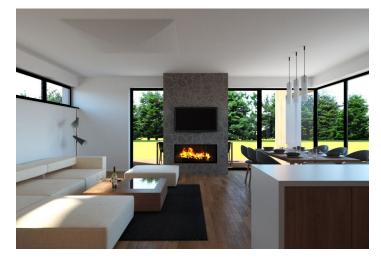

# Villa

The ground floor of the villa has a separate entrance hall, storage, a living room with a fireplace and access to a terrace, a kitchen connected to a dining area, a bathroom with a shower, and a toilet. Upstairs is the villa's night section with three bedrooms and a bathroom with a shower and toilet. There are also two balconies that allow each upstairs room to be accessed from the outside. Convenient parking for two cars on a dedicated part of the plot directly in front of the villa.