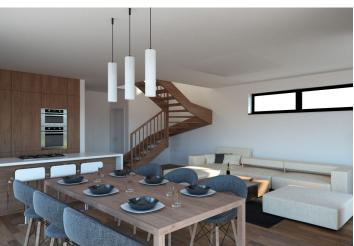

# Villa

The ground floor of the villa has a separate entrance hall, storage, a living room with a fireplace and access to a terrace, a kitchen connected to a dining area, a bathroom with a shower, and a toilet. Upstairs is the villa's night section with three bedrooms and a bathroom with a shower and toilet. There are also two balconies that allow each upstairs room to be accessed from the outside. Convenient parking for two cars on a dedicated part of the plot directly in front of the villa.

Interior 122 sq. m. + 9 sq. m. balconies + 33 sq. m. terrace

Possibility to build a turnkey villa for EUR 215,000