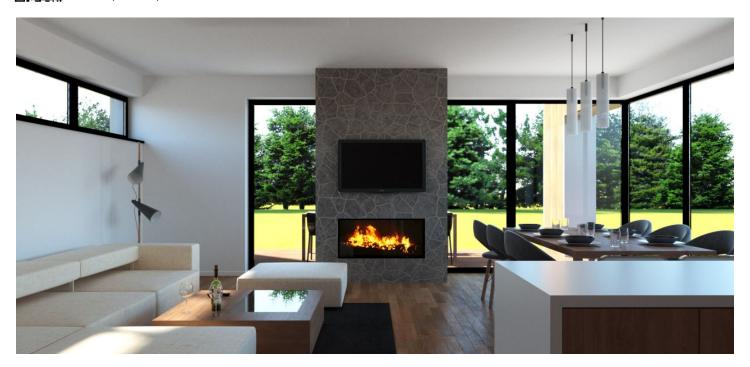

#### Villa

The ground floor of the villa has a separate entrance hall, storage, living room with fireplace with access to the terrace, kitchen connected to the dining room, bathroom with shower and toilet. The floor of the house consists of a night area with three bedrooms and a bathroom with shower and toilet. The floor has two balconies - each room allows access to the exterior. Convenient parking for two cars is provided on the plot directly in front of the house.

Interior 122 m<sup>2</sup> + 9 m<sup>2</sup> balconies + 33 m<sup>2</sup> terrace