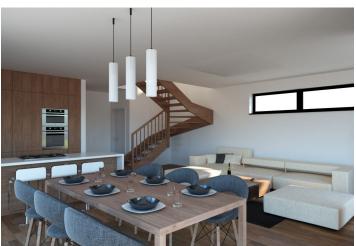

#### Villa

The ground floor of the villa has a separate entrance hall, storage, living room with fireplace with access to the terrace, kitchen connected to the dining room, bathroom with shower and toilet. The floor of the house consists of a night area with three bedrooms and a bathroom with shower and toilet. The floor has two balconies - each room allows access to the exterior. Convenient parking for two cars is provided on the plot directly in front of the house.

Interior 122 m<sup>2</sup> + 9 m<sup>2</sup> balconies + 33 m<sup>2</sup> terrace