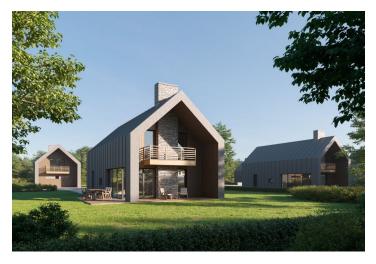

#### Villa

The ground floor of the villa has a separate entrance hall, storage, living room with fireplace with access to the terrace, kitchen connected to the dining room, bathroom with shower and toilet. The floor of the house consists of a night area with three bedrooms and a bathroom with shower and toilet. The floor has two balconies - each room allows access to the exterior. Convenient parking for two cars is provided on the plot directly in front of the house.