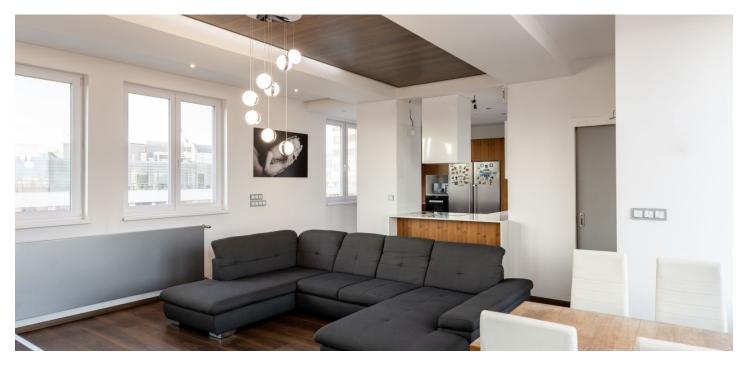

The layout of the the entrance level consists of an entrance hall with a built-in closet, a bedroom with access to a **balcony**, a second bedroom with a balcony and **views of Slavín**, a laundry room, a separate toilet, and a spacious bathroom with a corner bathtub. There is also a living room with a large sofa and designer lighting, a kitchen with an American and **wine fridge**, **Miele** electric oven, stone worktop, induction hob, and an open dining area. Upstairs is a second bathroom with a toilet and shower.