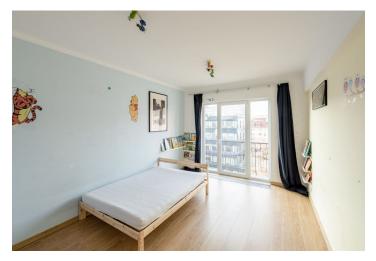

The layout of the the entrance level consists of an entrance hall with a built-in closet, a bedroom with access to a **balcony**, a second bedroom with a balcony and **views of Slavín**, a laundry room, a separate toilet, and a spacious bathroom with a corner bathtub. There is also a living room with a large sofa and designer lighting, a kitchen with an American and **wine fridge**, **Miele** electric oven, stone worktop, induction hob, and an open dining area. Upstairs is a second bathroom with a toilet and shower.