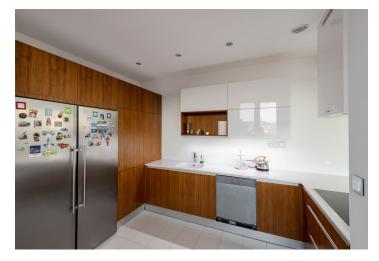

The layout of the the entrance level consists of an entrance hall with a built-in closet, a bedroom with access to a **balcony**, a second bedroom with a balcony and **views of Slavín**, a laundry room, a separate toilet, and a spacious bathroom with a corner bathtub. There is also a living room with a large sofa and designer lighting, a kitchen with an American and **wine fridge**, **Miele** electric oven, stone worktop, induction hob, and an open dining area. Upstairs is a second bathroom with a toilet and shower.