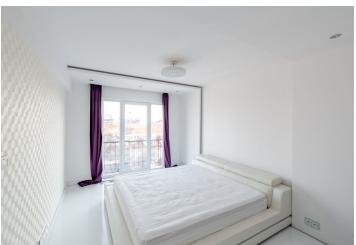

The layout of the the entrance level consists of an entrance hall with a built-in closet, a bedroom with access to a **balcony**, a second bedroom with a balcony and **views of Slavín**, a laundry room, a separate toilet, and a spacious bathroom with a corner bathtub. There is also a living room with a large sofa and designer lighting, a kitchen with an American and **wine fridge**, **Miele** electric oven, stone worktop, induction hob, and an open dining area. Upstairs is a second bathroom with a toilet and shower.