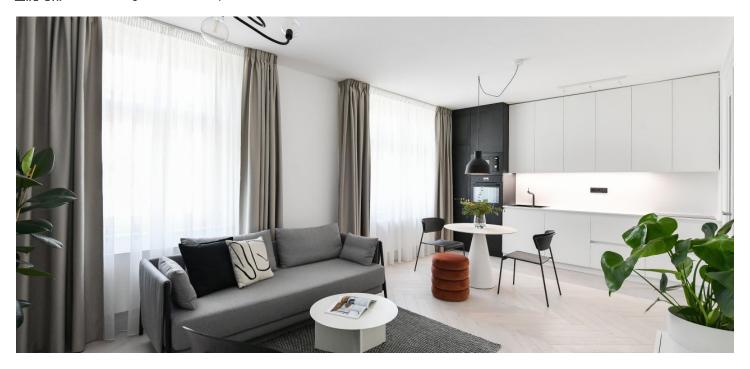

\* Area of the unit according to the Civil Code. The area consists of the sum total area of the entire unit bounded by perimeter walls.

We have the exclusive right to sell this apartment, finished to a high standard, which is located in the recently completed Mánesova78 Residence. It boasts an attractive address in the city center near Riegrovy Sady Park and Jiřího z Poděbrad Square.

The area of the apartment on the 4th floor consists of a living room with a preparation for an open plan kitchen, a bedroom with a bathroom, a separate toilet, and a foyer.

**High-standard facilities** include **Foglie D'oro parquet floors**, DelConca imitation **marble** tiles, Grohe (Essence New), Laufen, Kaldewei, and Riho sanitary ware, Art Nouveau paneled doors, period-style fire safety entrance doors, and double-glazed wooden windows. Central heating. **Cellar storage unit at an extra cost.** 

Apartment floor area 73 m², cellar 2.1 m².

In addition to regular property viewings, we also offer real-time video viewings via WhatsApp, FaceTime, Messenger, Skype, and other apps.