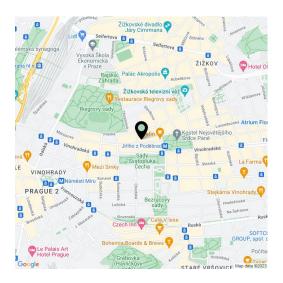

Mánesova Street, surrounded by important buildings by famous architects as well as restaurants, bistros, and cafes, including the popular **Kaaba Café**, connects Jiřího z Poděbrad Square to the Main Railway Station. The ride to the city center is quick thanks to the proximity of a metro station and tram stop less than a 5-minute walk away. On nearby Jiřího z Poděbrad Square with the iconic **Church of the Sacred Heart of the Lord** by Josip Plečnik there are nice bars, cafes, shops, and regular **farmers' markets.** You can go for pleasant walks in nearby **Riegrovy Sady Park** with a garden restaurant and a Sokol gym with a swimming pool.