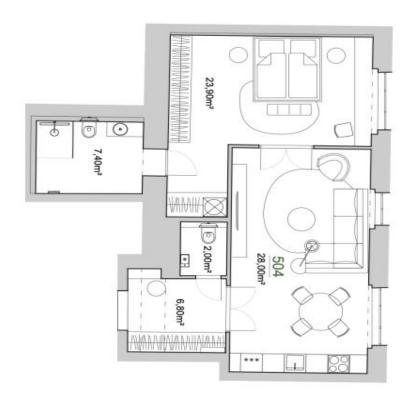

The area of the apartment on the 4th floor consists of a living room with a preparation for an open plan kitchen, a bedroom with a bathroom, a separate toilet, and a foyer.

**High-standard facilities** include **Foglie D'oro parquet floors**, DelConca imitation **marble** tiles, Grohe (Essence New), Laufen, Kaldewei, and Riho sanitary ware, Art Nouveau paneled doors, period-style fire safety entrance doors, and double-glazed wooden windows. Central heating. **Cellar storage unit at an extra cost.** 

Apartment floor area 73 m², cellar 2.1 m².

In addition to regular property viewings, we also offer real-time video viewings via WhatsApp, FaceTime, Messenger, Skype, and other apps.