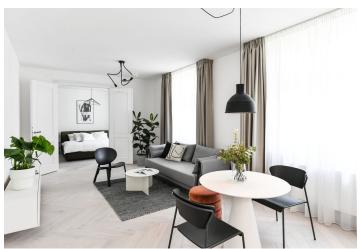

The area of the apartment on the 4th floor consists of a living room with a preparation for an open plan kitchen, a bedroom with a bathroom, a separate toilet, and a foyer.

**High-standard facilities** include **Foglie D'oro parquet floors**, DelConca imitation **marble** tiles, Grohe (Essence New), Laufen, Kaldewei, and Riho sanitary ware, Art Nouveau paneled doors, period-style fire safety entrance doors, and double-glazed wooden windows. Central heating. **Cellar storage unit at an extra cost.** 