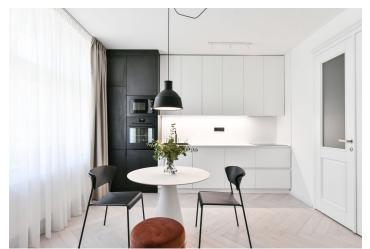

The area of the apartment on the 4th floor consists of a living room with a preparation for an open plan kitchen, a bedroom with a bathroom, a separate toilet, and a foyer.

**High-standard facilities** include **Foglie D'oro parquet floors**, DelConca imitation **marble** tiles, Grohe (Essence New), Laufen, Kaldewei, and Riho sanitary ware, Art Nouveau paneled doors, period-style fire safety entrance doors, and double-glazed wooden windows. Central heating. **Cellar storage unit at an extra cost.** 