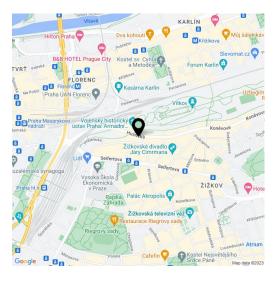

The building is part of a traditional residential area right next to the center, which you can reach on foot in just a few minutes or by taking a tram from the nearby tram stop. Classic Žižkov pubs, clubs, sports grounds, or the J. Cimrman Theater are all in close proximity. There are also several parks within easy walking distance: Vítkov hill, on Radost Square, Rajská zahrada and Riegrovy sady parks, and there is a bike path on the site of a former railway line right by the building.