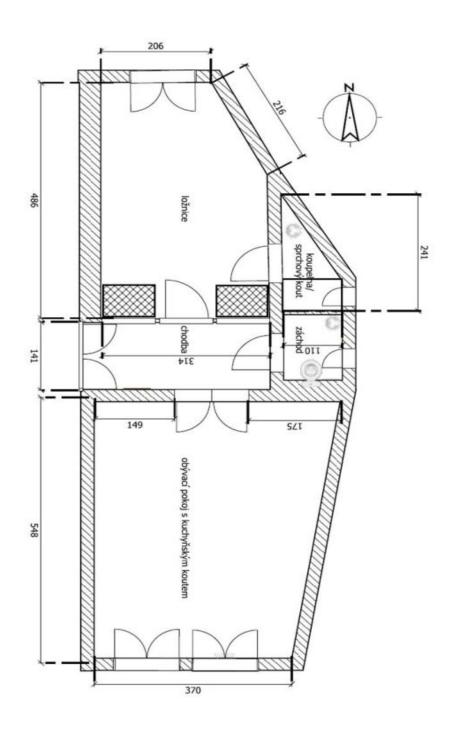

The unit is divided into a living room with a kitchen, a bedroom, a bathroom, a separate toilet, and a hallway. The kitchen faces **south** towards the street, the **bedroom towards the courtyard**.

The interior of the apartment has many original elements and was partially reconstructed 4 years ago. There is a new electric boiler, gas stove, intercom, original refurbished parquet and wooden plank floors, and tiles. Windows are wooden casement. Electric heating. The apartment comes with a cellar storage unit.

Interior 45.05 m², cellar 4.5 m².

In addition to regular property viewings, we also offer real-time video viewings via WhatsApp, FaceTime, Messenger, Skype, and other apps.

45 m², Prague 3, Žižkov, Řehořova