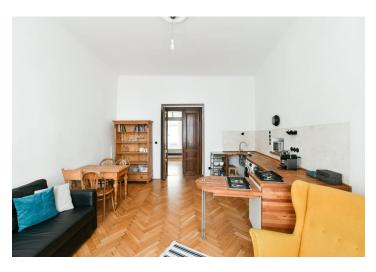

The unit is divided into a living room with a kitchen, a bedroom, a bathroom, a separate toilet, and a hallway. The kitchen faces **south** towards the street, the **bedroom towards the courtyard**.

The interior of the apartment has many original elements and was partially reconstructed 4 years ago. There is a new electric boiler, gas stove, intercom, original refurbished parquet and wooden plank floors, and tiles. Windows are wooden casement. Electric heating. The apartment comes with a cellar storage unit.