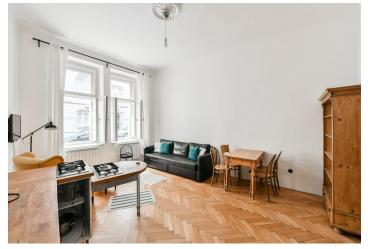

The unit is divided into a living room with a kitchen, a bedroom, a bathroom, a separate toilet, and a hallway. The kitchen faces **south** towards the street, the **bedroom towards the courtyard**.

The interior of the apartment has many original elements and was partially reconstructed 4 years ago. There is a new electric boiler, gas stove, intercom, original refurbished parquet and wooden plank floors, and tiles. Windows are wooden casement. Electric heating. The apartment comes with a cellar storage unit.