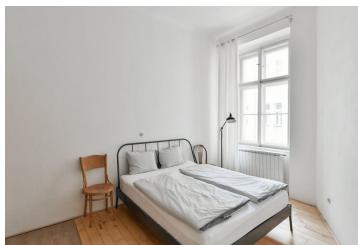

The unit is divided into a living room with a kitchen, a bedroom, a bathroom, a separate toilet, and a hallway. The kitchen faces **south** towards the street, the **bedroom towards the courtyard**.

The interior of the apartment has many original elements and was partially reconstructed 4 years ago. There is a new electric boiler, gas stove, intercom, original refurbished parquet and wooden plank floors, and tiles. Windows are wooden casement. Electric heating. The apartment comes with a cellar storage unit.