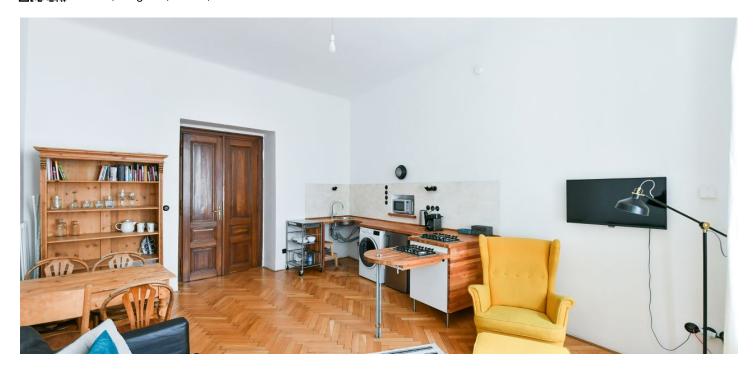

\* Area of the unit according to the Civil Code. The area consists of the sum total area of the entire unit bounded by perimeter walls.

This one-bedroom apartment with high ceilings is located on the raised ground floor of an apartment building on Řehořova Street, a one-way side street in a popular location adjacent to the city center. The neighborhood offers easy access via public transport, a wide selection of restaurants, and several parks.

The unit is divided into a living room with a kitchen, a bedroom, a bathroom, a separate toilet, and a hallway. The kitchen faces **south** towards the street, the **bedroom towards the courtyard**.

The interior of the apartment has many original elements and was partially reconstructed 4 years ago. There is a new electric boiler, gas stove, intercom, original refurbished parquet and wooden plank floors, and tiles. Windows are wooden casement. Electric heating. The apartment comes with a cellar storage unit.