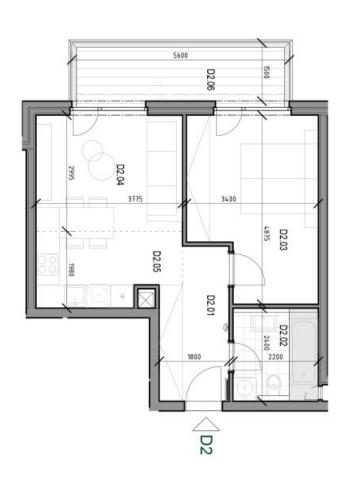

## Apartment One-bedroom (2+kk)

Sold

44 m², Bratislava IV, Záhorská Bystrica

UVEDENÉ ROZMERY SÚ PREDBEŽNÉ A NEMUSIA SA ZHODOVAŤ S REALIZÁCIOU. RIEŠENIE ZARIADENIA JE ILUSTRAČNÉ.

| D2.01 CHODBA D2.02 KÚPEĽŇA + WC D2.03 IZBA D2.04 OBÝVACIA IZBA + JEDÁLEŇ D2.05 KUCHYŇA D2.06 BALKÓN CELKOM |
|------------------------------------------------------------------------------------------------------------|
| JEDÁLEŇ                                                                                                    |