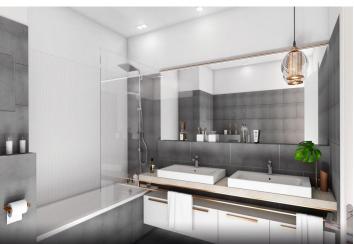

The interior of the one-bedroom apartment will consist of an entrance hall with space for a built-in closet, a living room with a kitchen, a bedroom with space for a built-in wardrobe, a bathroom with a bathtub, and a toilet. Both rooms have access to a spacious south-facing **balcony**.

Standard equipment will include a preparation for motorized exterior blinds, laminate floors, interior doors, tiles and sanitary ware in the bathroom, KLUDI faucets, a shower with a built-in floor drain/bathtub, toilet. Above-standard equipment will include higher quality materials, wooden floors, rebateless interior doors, larger tiles in the bathroom, and Hansgrohe faucets.