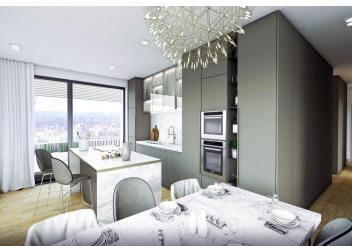

The interior of the one-bedroom apartment will consist of an entrance hall with space for a built-in closet, a living room with a kitchen, a bedroom with space for a built-in wardrobe, a bathroom with a bathtub, and a toilet. Both rooms have access to a spacious south-facing **balcony**.

The white-wall apartment will include insulated triple-glazed French aluminum windows, underfloor heating, and a fan coil ceiling cooling system throughout the apartment. Owners will have the opportunity to choose between two types of standards of completion. Purchasing the apartment comes with an obligation to buy a cellar storage unit and at least one parking space in the garage.

Standard equipment will include a preparation for motorized exterior blinds, laminate floors, interior doors, tiles and sanitary ware in the bathroom, KLUDI faucets, a shower with a built-in floor drain/bathtub, toilet. Above-standard equipment will include higher quality materials, wooden floors, rebateless interior doors, larger tiles in the bathroom, and Hansgrohe faucets.