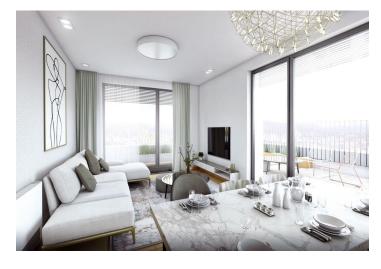

The interior of the one-bedroom apartment will consist of an entrance hall with space for a built-in closet, a living room with a kitchen, a bedroom with space for a built-in wardrobe, a bathroom with a bathtub, and a toilet. Both rooms have access to a spacious south-facing **balcony**.

The white-wall apartment will include insulated triple-glazed French aluminum windows, underfloor heating, and a fan coil ceiling cooling system throughout the apartment. Owners will have the opportunity to choose between two types of standards of completion. Purchasing the apartment comes with an obligation to buy a cellar storage unit and at least one parking space in the garage.

Standard equipment will include a preparation for motorized exterior blinds, laminate floors, interior doors, tiles and sanitary ware in the bathroom, KLUDI faucets, a shower with a built-in floor drain/bathtub, toilet. Above-standard equipment will include higher quality materials, wooden floors, rebateless interior doors, larger tiles in the bathroom, and Hansgrohe faucets.