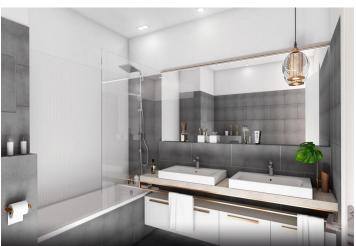

Standard equipment will include a preparation for motorized exterior blinds, laminate floors, interior doors, tiles and sanitary ware in the bathroom, KLUDI faucets, a shower with a built-in floor drain/bathtub, and a toilet.

Above-standard equipment will include higher quality materials, wooden floors, rebateless interior doors, larger tiles in the bathroom, and Hansgrohe faucets.

The residential complex is being built on the outskirts of Záhorská Bystrica. The district provides a quiet, peaceful environment and at the same time full civic amenities. The **Little Carpathians** are in the immediate vicinity of the project, making this a healthy environment full of greenery and fresh air. You can reach the city center very quickly by car or public bus. A public transport stop as well as a playground are located 150 m from the building. A supermarket is 500 meters away.