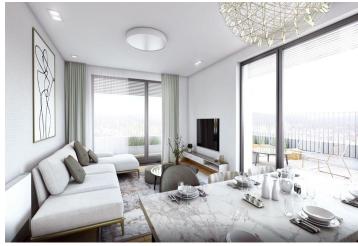

The interior of the three-bedroom apartment will consist of an entrance hall with a **walk-in closet** and space for built-in wardrobes, a separate toilet with a sink, a bathroom with a bathtub and toilet, 3 south-facing bedrooms, a living room with a kitchen, and a dining room. The living room has access to an east-facing **balcony**.

The "white-wall" apartment will include insulated triple-glazed large-format French aluminum windows, underfloor heating, and a fan coil ceiling cooling system throughout the apartment. Purchasing the apartment in the state of white walls allows owners the opportunity to choose between two types of standards of completion. Purchasing the apartment comes with an obligation to buy a cellar storage unit and at least one parking space in the garage.

Standard equipment will include a preparation for motorized exterior blinds, laminate floors, interior doors, tiles and sanitary ware in the bathroom, KLUDI faucets, a shower with a built-in floor drain/bathtub, and a toilet.