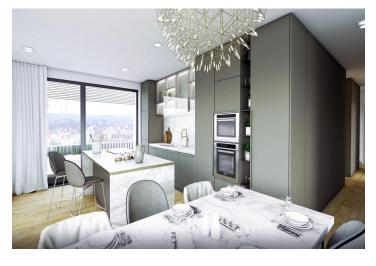

The interior of the three-bedroom apartment will consist of an entrance hall with a **walk-in closet** and space for built-in wardrobes, a separate toilet with a sink, a bathroom with a bathtub and toilet, 3 south-facing bedrooms, a living room with a kitchen, and a dining room. The living room has access to an east-facing **balcony**.

The "white-wall" apartment will include insulated triple-glazed large-format French aluminum windows, underfloor heating, and a fan coil ceiling cooling system throughout the apartment. Purchasing the apartment in the state of white walls allows owners the opportunity to choose between two types of standards of completion. Purchasing the apartment comes with an obligation to buy a cellar storage unit and at least one parking space in the garage.

Standard equipment will include a preparation for motorized exterior blinds, laminate floors, interior doors, tiles and sanitary ware in the bathroom, KLUDI faucets, a shower with a built-in floor drain/bathtub, and a toilet.