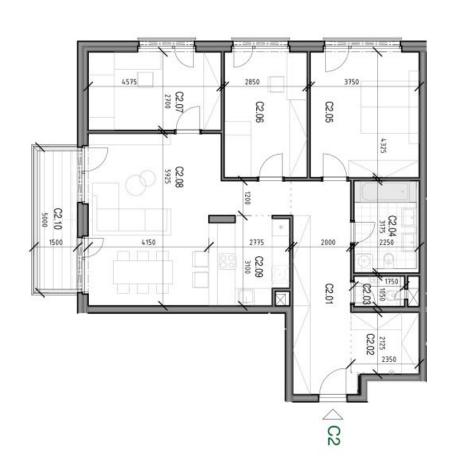

## Apartment Three-bedroom (4+kk)

105.5 m², Bratislava IV, Záhorská Bystrica

UVEDENÉ ROZMERY SÚ PREDBEŽNÉ A NEMUSIA SA ZHODOVAŤ S REALIZÁCIOU. RIEŠENIE ZARIADENIA JE ILUSTRAČNÉ

| CELKOM | C2.10 E |        |        | C2.08 C | C2.07 E                 | C2.06 L |                                                    | C2.04 K |       | C2.02 S | C2.01 C |       | BYT - C4.C2 |  |  |
|--------|---------|--------|--------|---------|-------------------------|---------|----------------------------------------------------|---------|-------|---------|---------|-------|-------------|--|--|
|        |         | BALKÓN |        | CUCHYÑA | OBÝVACIA IZBA + JEDÁLEŇ | IZBA    | SATNÍK<br>WC<br>WC<br>KÚPEĽŇA + WC<br>KÜPEĽŇA + WC | CHODBA  | C4.C2 |         |         |       |             |  |  |
| 113,29 | 7,50    | 7,50   | 105,79 | 7,95    | 28,65                   | 12,35   | 12,33                                              | 16,22   | 6,62  | 1,68    | 4,97    | 15,02 |             |  |  |