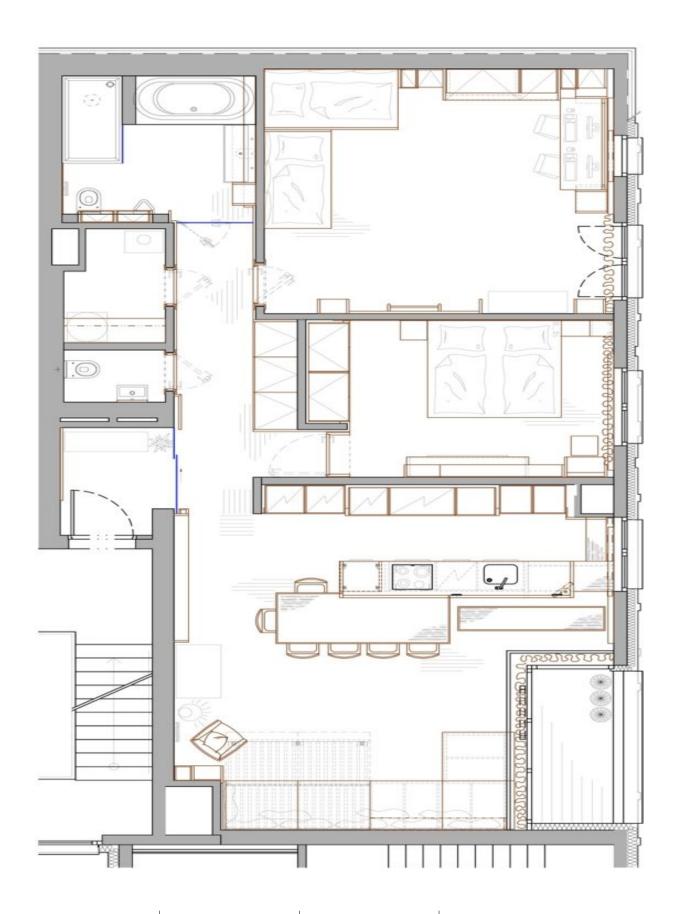

The layout consists of a living room connected to the kitchen, a dining room, and a **loggia** overlooking the **greenery**, 2 bedrooms (one of them with access to a **60-meter terrace**), a hallway with built-in wardrobes, a bathroom (with a bathtub, shower, double sink, toilet, and urinal), a separate toilet, a utility room with a washing machine, and a hall.

In the interior, decorated in a muted color palate, emphasis was placed on **natural materials**, wood, and glass. The threshold-free floor is made of **bleached oak**. The windows, some floor-to-ceiling, face east and southeast. Facilities include custom-made furniture and the unit comes with a large cellar, a **garage parking space**, and a **garden** with a **terrace**. Heating and hot water are provided by a gas boiler. Built in 2012, the apartment house consists of only 10 residential units.

Interior 107.79 m², loggia 5 m², garden 59 m², cellar 14.18 m².

In addition to regular property viewings, we also offer real-time video viewings via WhatsApp, FaceTime, Messenger, Skype, and other apps.