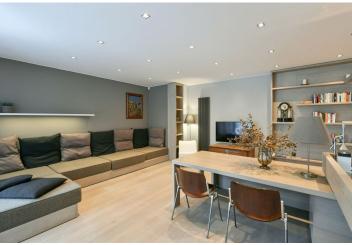

The layout consists of a living room connected to the kitchen, a dining room, and a **loggia** overlooking the **greenery**, 2 bedrooms (one of them with access to a **60-meter terrace**), a hallway with built-in wardrobes, a bathroom (with a bathtub, shower, double sink, toilet, and urinal), a separate toilet, a utility room with a washing machine, and a hall.

In the interior, decorated in a muted color palate, emphasis was placed on **natural materials**, wood, and glass. The threshold-free floor is made of **bleached oak**. The windows, some floor-to-ceiling, face east and southeast. Facilities include custom-made furniture and the unit comes with a large cellar, a **garage parking space**, and a **garden** with a **terrace**. Heating and hot water are provided by a gas boiler. Built in 2012, the apartment house consists of only 10 residential units.