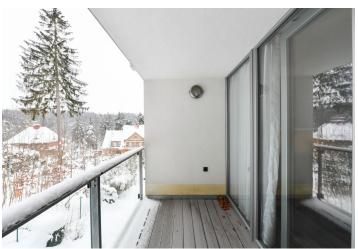

The layout consists of a living room connected to the kitchen, a dining room, and a **loggia** overlooking the **greenery**, 2 bedrooms (one of them with access to a **60-meter terrace**), a hallway with built-in wardrobes, a bathroom (with a bathtub, shower, double sink, toilet, and urinal), a separate toilet, a utility room with a washing machine, and a hall.

In the interior, decorated in a muted color palate, emphasis was placed on **natural materials**, wood, and glass. The threshold-free floor is made of **bleached oak**. The windows, some floor-to-ceiling, face east and southeast. Facilities include custom-made furniture and the unit comes with a large cellar, a **garage parking space**, and a **garden** with a **terrace**. Heating and hot water are provided by a gas boiler. Built in 2012, the apartment house consists of only 10 residential units.

Interior 107.79 m², loggia 5 m², garden 59 m², cellar 14.18 m².

In addition to regular property viewings, we also offer real-time video viewings via WhatsApp, FaceTime, Messenger, Skype, and other apps.