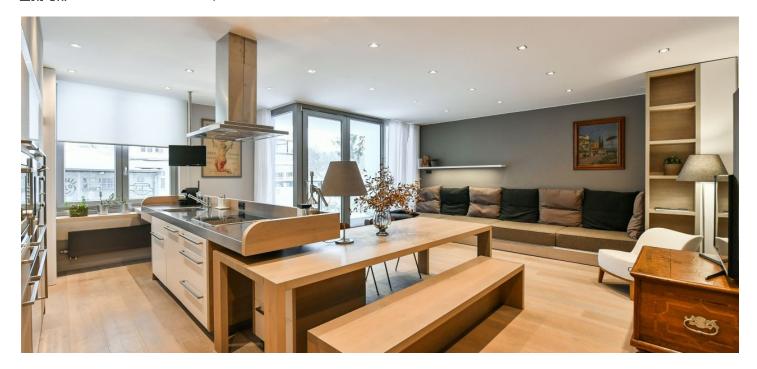

The layout consists of a living room connected to the kitchen, a dining room, and a **loggia** overlooking the **greenery**, 2 bedrooms (one of them with access to a **60-meter terrace**), a hallway with built-in wardrobes, a bathroom (with a bathtub, shower, double sink, toilet, and urinal), a separate toilet, a utility room with a washing machine, and a hall.

In the interior, decorated in a muted color palate, emphasis was placed on **natural materials**, wood, and glass. The threshold-free floor is made of **bleached oak**. The windows, some floor-to-ceiling, face east and southeast. Facilities include custom-made furniture and the unit comes with a large cellar, a **garage parking space**, and a **garden** with a **terrace**. Heating and hot water are provided by a gas boiler. Built in 2012, the apartment house consists of only 10 residential units.