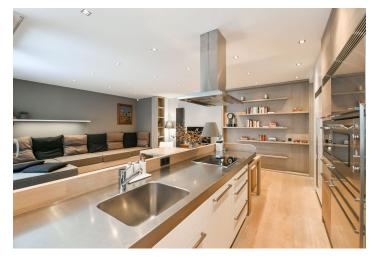

The layout consists of a living room connected to the kitchen, a dining room, and a **loggia** overlooking the **greenery**, 2 bedrooms (one of them with access to a **60-meter terrace**), a hallway with built-in wardrobes, a bathroom (with a bathtub, shower, double sink, toilet, and urinal), a separate toilet, a utility room with a washing machine, and a hall.

In the interior, decorated in a muted color palate, emphasis was placed on **natural materials**, wood, and glass. The threshold-free floor is made of **bleached oak**. The windows, some floor-to-ceiling, face east and southeast. Facilities include custom-made furniture and the unit comes with a large cellar, a **garage parking space**, and a **garden** with a **terrace**. Heating and hot water are provided by a gas boiler. Built in 2012, the apartment house consists of only 10 residential units.