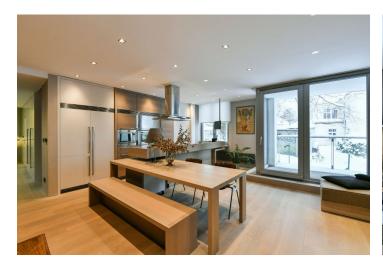

The layout consists of a living room connected to the kitchen, a dining room, and a **loggia** overlooking the **greenery**, 2 bedrooms (one of them with access to a **60-meter terrace**), a hallway with built-in wardrobes, a bathroom (with a bathtub, shower, double sink, toilet, and urinal), a separate toilet, a utility room with a washing machine, and a hall.

In the interior, decorated in a muted color palate, emphasis was placed on **natural materials**, wood, and glass. The threshold-free floor is made of **bleached oak**. The windows, some floor-to-ceiling, face east and southeast. Facilities include custom-made furniture and the unit comes with a large cellar, a **garage parking space**, and a **garden** with a **terrace**. Heating and hot water are provided by a gas boiler. Built in 2012, the apartment house consists of only 10 residential units.