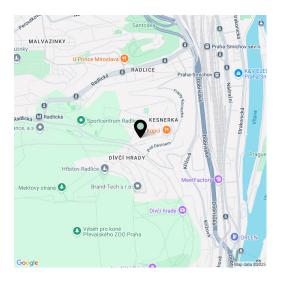

\* Area of the unit according to the Civil Code. The area consists of the sum total area of the entire unit bounded by perimeter walls.

This modern apartment with unique views and two garage parking spaces is part of the Viladům Děvín boutique residential project. The pleasant villa district beneath Dívčí hrady is located near the Kesnerka forest park, the Prokopské and Dalejské valleys, as well as the Smíchov district and Anděl city center.

Located high above the city center, the area offers peaceful living close to nature while remaining well-connected to all urban amenities. Just steps from the building, you'll find a popular restaurant, a farm produce shop, a convenience store, a kindergarten, and a children's playground. A primary school, swimming pool, fitness center, tennis courts, and a floorball hall are within a 20-minute walk or a short drive. The Anděl commercial and entertainment district is also within quick reach. A nearby bus stop provides easy access to the metro. The villa district is surrounded by several parks, including the vast **Prokopské and Dalejské Valleys**, offering countless hours of outdoor enjoyment in the fresh air.