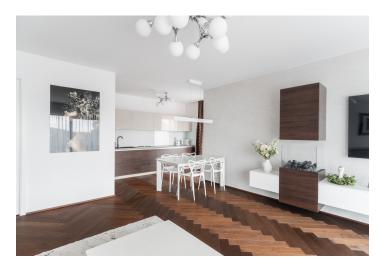

The layout of this 2nd floor unit includes a 40 m² living room with a kitchen, a master bedroom with an en-suite bathroom and walk-in closet, a second bedroom, a central bathroom with a double sink and bathtub, a separate toilet, and a spacious entrance hall.

High-quality features include hardwood oak parquet floors, large-format tiles, floor-to-ceiling windows with aluminum frames and triple glazing, ceiling cooling, and central underfloor heating throughout the apartment. The bathrooms are fitted with sanitary ware from Laufen and Kartell, and there's a video intercom system. Built-in wardrobes and the high-gloss kitchen are by Hanák. The purchase price includes two garage parking spaces. The residential building, with just 8 units, was completed in 2019 based on a design by a renowned architectural firm.