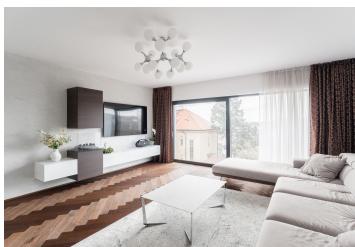

The layout of this 2nd floor unit includes a 40 m² living room with a kitchen, a master bedroom with an en-suite bathroom and walk-in closet, a second bedroom, a central bathroom with a double sink and bathtub, a separate toilet, and a spacious entrance hall.

High-quality features include hardwood oak parquet floors, large-format tiles, floor-to-ceiling windows with aluminum frames and triple glazing, ceiling cooling, and central underfloor heating throughout the apartment. The bathrooms are fitted with sanitary ware from Laufen and Kartell, and there's a video intercom system. Built-in wardrobes and the high-gloss kitchen are by Hanák. The purchase price includes two garage parking spaces. The residential building, with just 8 units, was completed in 2019 based on a design by a renowned architectural firm.