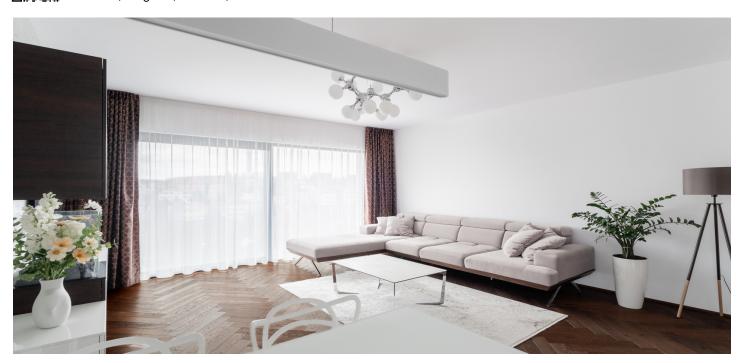

The layout of this 2nd floor unit includes a 40 m² living room with a kitchen, a master bedroom with an en-suite bathroom and walk-in closet, a second bedroom, a central bathroom with a double sink and bathtub, a separate toilet, and a spacious entrance hall.

High-quality features include hardwood oak parquet floors, large-format tiles, floor-to-ceiling windows with aluminum frames and triple glazing, ceiling cooling, and central underfloor heating throughout the apartment. The bathrooms are fitted with sanitary ware from Laufen and Kartell, and there's a video intercom system. Built-in wardrobes and the high-gloss kitchen are by Hanák. The purchase price includes two garage parking spaces. The residential building, with just 8 units, was completed in 2019 based on a design by a renowned architectural firm.