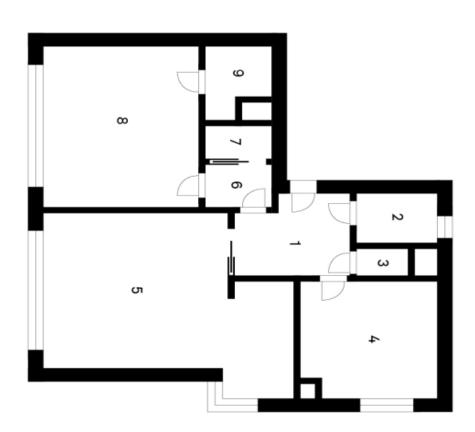

The layout of this 2nd floor unit includes a 40 m² living room with a kitchen, a master bedroom with an en-suite bathroom and walk-in closet, a second bedroom, a central bathroom with a double sink and bathtub, a separate toilet, and a spacious entrance hall.

Floor area 126.2 m², cellar 3.1 m².

126.2 m², Prague 5, Smíchov, K Závěrce

98765432

Komora Ložnice Koupelna