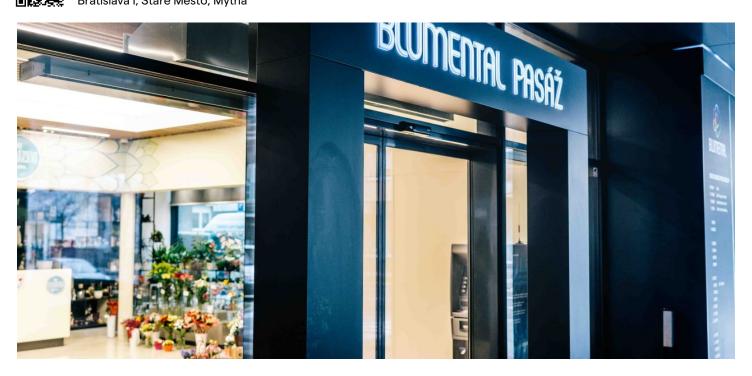

## € 14.50 - 16.00 / m2 | CZK 355 - 392 / m2

Office space for lease in a modern high-standard multifunctional complex situated close to the city center surrounded by important city roads on the border of Bratislava's Old Town and the historic suburb of Blumentál. Thanks to its flexibility, the project is also suitable for companies with a smaller number of employees.