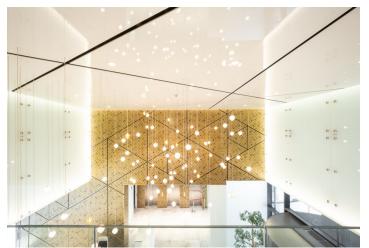

### Features and services:

- energy efficient building LEED certified
- building with excellent thermal properties, triple glazing, and external shading
- quality entrance space design use of natural materials
- Intelligent Building Management System (BMS)
- openable sash in the facade and natural ventilation
- 24/7 building access and security service
- vertical power lines installed by bus system
- entrance security and monitoring system using identification cards
- security cameras (CCTV) on the facade of the building
- electronic fire alarm (EPS) throughout the building
- CO detection in garages
- backup diesel generator for fire protection systems, safety systems, and elevators
- 3 m clear space height
- category 7 structured cabling
- highest quality common areas (hygiene, lobby)
- 2-pipe fan-coil system
- fresh air supply/replacement of 50 m³/hr/person