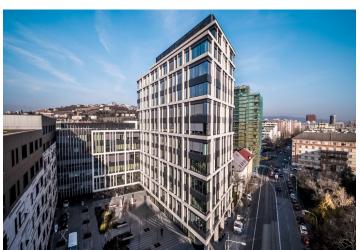

## € 14.50 - 16.00 / m2 | CZK 355 - 392 / m2

Office space for lease in a modern high-standard multifunctional complex situated close to the city center surrounded by important city roads on the border of Bratislava's Old Town and the historic suburb of Blumentál. Thanks to its flexibility, the project is also suitable for companies with a smaller number of employees.

#### Location:

The project is close to the center and offers quick access to services, offices, and cultural and educational institutions. Easy reach of the inner city ring road, highways in all directions, direct access to the airport, and proximity to the railway and bus stations. Tram, bus and trolleybus stops are located directly in front of the building.

### Features and services:

- energy efficient building LEED certified
- building with excellent thermal properties, triple glazing, and external shading
- quality entrance space design use of natural materials
- Intelligent Building Management System (BMS)
- openable sash in the facade and natural ventilation
- 24/7 building access and security service
- vertical power lines installed by bus system
- entrance security and monitoring system using identification cards
- security cameras (CCTV) on the facade of the building
- electronic fire alarm (EPS) throughout the building
- CO detection in garages
- backup diesel generator for fire protection systems, safety systems, and elevators
- 3 m clear space height
- category 7 structured cabling
- highest quality common areas (hygiene, lobby)
- 2-pipe fan-coil system
- fresh air supply/replacement of 50 m³/hr/person