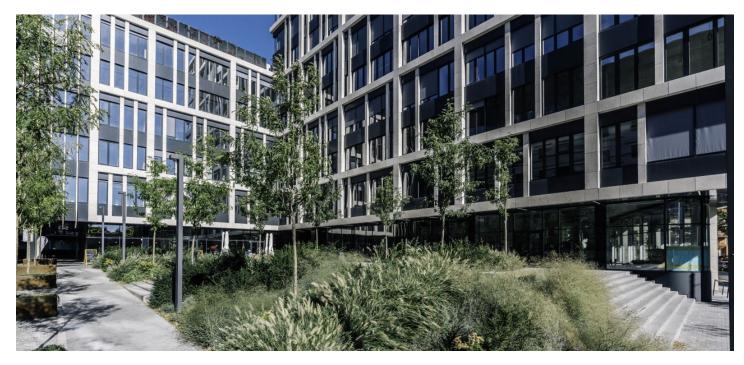

### € 14.50 - 16.00 / m<sup>2</sup> | CZK 354 - 391 / m<sup>2</sup>

Office space for lease in a modern high-standard multifunctional complex situated close to the city center surrounded by important city roads on the border of Bratislava's Old Town and the historic suburb of Blumentál. Thanks to its flexibility, the project is also suitable for companies with a smaller number of employees.

#### Location:

The project is close to the center and offers quick access to services, offices, and cultural and educational institutions. Easy reach of the inner city ring road, highways in all directions, direct access to the airport, and proximity to the railway and bus stations. Tram, bus and trolleybus stops are located directly in front of the building.