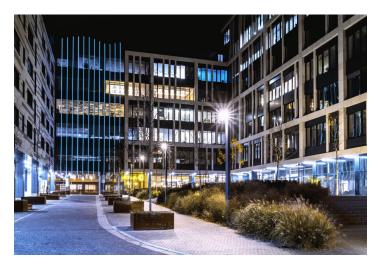

### Features and services:

- energy efficient building LEED certified
- building with excellent thermal properties, triple glazing, and external shading
- quality entrance space design use of natural materials
- Intelligent Building Management System (BMS)
- openable sash in the facade and natural ventilation
- 24/7 building access and security service
- vertical power lines installed by bus system
- entrance security and monitoring system using identification cards
- security cameras (CCTV) on the facade of the building
- electronic fire alarm (EPS) throughout the building
- CO detection in garages
- backup diesel generator for fire protection systems, safety systems, and elevators
- 3 m clear space height
- category 7 structured cabling
- highest quality common areas (hygiene, lobby)
- 2-pipe fan-coil system
- fresh air supply/replacement of 50 m³/hr/person