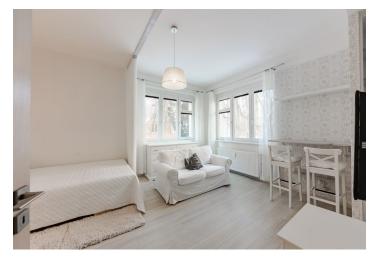

The area of the apartment is divided into a west-facing corner living room, a kitchen, a bathroom (with a bathtub), a separate toilet, a pantry, and a hallway with built-in storage.

The interior has been completely renovated. Facilities include floating laminate floors; the kitchen is equipped with a gas stove, electric oven, hood, refrigerator, and freezer. There is also a washing machine. Central heating. The building has been refurbished, insulated, windows are plastic, common areas are guarded by a **camera system**. A **pram room** is available for residents.

Interior 37 m<sup>2</sup>.

In addition to regular property viewings, we also offer real-time video viewings via WhatsApp, FaceTime, Messenger, Skype, and other apps.