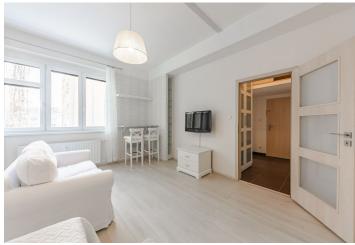

## Sold

This bright and cozy apartment overlooking the greenery is located on the 1st floor of a building from 1936, which was created according to the urban plan of renowned architect Ladislav Machoň. It stands in popular Břevnov, on a quiet side street within walking distance of Hradčany, the Great Strahov Garden, and Kajetánka Park near the Břevnov Monastery.

The area of the apartment is divided into a west-facing corner living room, a kitchen, a bathroom (with a bathtub), a separate toilet, a pantry, and a hallway with built-in storage.

The interior has been completely renovated. Facilities include floating laminate floors; the kitchen is equipped with a gas stove, electric oven, hood, refrigerator, and freezer. There is also a washing machine. Central heating. The building has been refurbished, insulated, windows are plastic, common areas are guarded by a **camera system**. A **pram room** is available for residents.