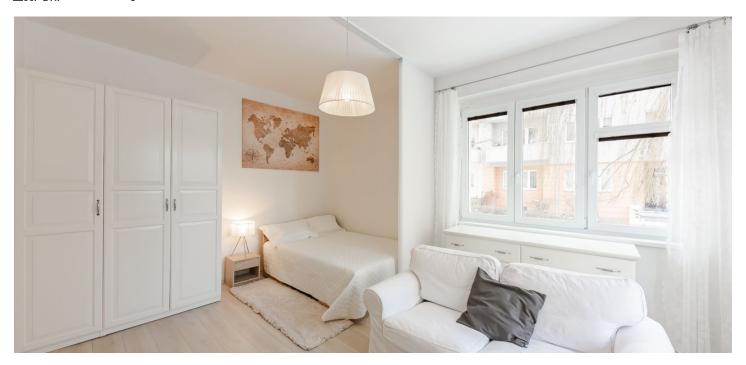

The area of the apartment is divided into a west-facing corner living room, a kitchen, a bathroom (with a bathtub), a separate toilet, a pantry, and a hallway with built-in storage.

The interior has been completely renovated. Facilities include floating laminate floors; the kitchen is equipped with a gas stove, electric oven, hood, refrigerator, and freezer. There is also a washing machine. Central heating. The building has been refurbished, insulated, windows are plastic, common areas are guarded by a **camera system**. A **pram room** is available for residents.

Interior 37 m<sup>2</sup>.

In addition to regular property viewings, we also offer real-time video viewings via WhatsApp, FaceTime, Messenger, Skype, and other apps.