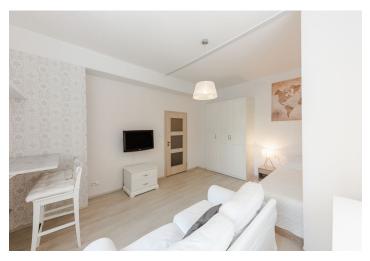

The area of the apartment is divided into a west-facing corner living room, a kitchen, a bathroom (with a bathtub), a separate toilet, a pantry, and a hallway with built-in storage.

The interior has been completely renovated. Facilities include floating laminate floors; the kitchen is equipped with a gas stove, electric oven, hood, refrigerator, and freezer. There is also a washing machine. Central heating. The building has been refurbished, insulated, windows are plastic, common areas are guarded by a **camera system**. A **pram room** is available for residents.

Interior 37 m<sup>2</sup>.

In addition to regular property viewings, we also offer real-time video viewings via WhatsApp, FaceTime, Messenger, Skype, and other apps.