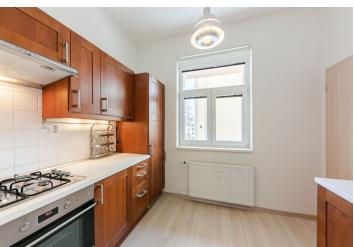

The area of the apartment is divided into a west-facing corner living room, a kitchen, a bathroom (with a bathtub), a separate toilet, a pantry, and a hallway with built-in storage.

The interior has been completely renovated. Facilities include floating laminate floors; the kitchen is equipped with a gas stove, electric oven, hood, refrigerator, and freezer. There is also a washing machine. Central heating. The building has been refurbished, insulated, windows are plastic, common areas are guarded by a **camera system**. A **pram room** is available for residents.