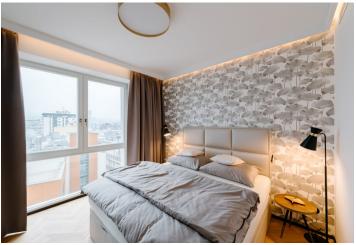

\* Area of the unit according to the Civil Code. The area consists of the sum total area of the entire unit bounded by perimeter walls.

Newly furnished air-conditioned one-bedroom apartment for rent with panoramic views of Bratislava Castle and Slavín. The apartment is located in the recently completed new Bezručova building in Old Town. A prestigious Old Town location near the Danube Embankment, Jakub Square with a children's playground, the park on Šafárik Square, and with complete civic amenities at your fingertips, as well as public transport stops and connections to major transport routes.

The apartment is divided into a living room with a kitchenette with a stone countertop, a dining room, a bedroom, a bathroom with a bathtub and washing machine, and a separate toilet.

The apartment's equipment includes built-in wardrobes in the entrance hall and built-in appliances in the kitchen. Floors and windows are wooden, and there is also ceiling **air-conditioning**, **underfloor heating**, a Sherlock security fire door, alarm, video intercom, and LED ceiling lighting. It is possible to rent a lockable garage in the basement of the building. The entrance to the building is secured by a camera system and chip access.