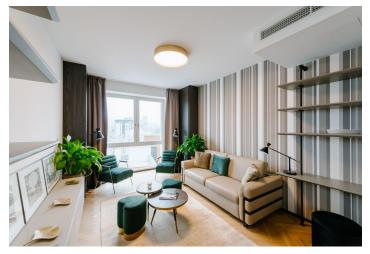

\* Area of the unit according to the Civil Code. The area consists of the sum total area of the entire unit bounded by perimeter walls.

Newly furnished air-conditioned one-bedroom apartment for rent with panoramic views of Bratislava Castle and Slavín. The apartment is located in the recently completed new Bezručova building in Old Town. A prestigious Old Town location near the Danube Embankment, Jakub Square with a children's playground, the park on Šafárik Square, and with complete civic amenities at your fingertips, as well as public transport stops and connections to major transport routes.

The apartment is divided into a living room with a kitchenette with a stone countertop, a dining room, a bedroom, a bathroom with a bathtub and washing machine, and a separate toilet.

The apartment's equipment includes built-in wardrobes in the entrance hall and built-in appliances in the kitchen. Floors and windows are wooden, and there is also ceiling **air-conditioning**, **underfloor heating**, a Sherlock security fire door, alarm, video intercom, and LED ceiling lighting. It is possible to rent a lockable garage in the basement of the building. The entrance to the building is secured by a camera system and chip access.