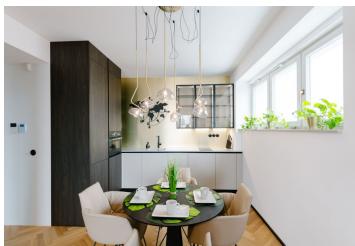

The apartment is divided into a living room with a kitchenette with a stone countertop, a dining room, a bedroom, a bathroom with a bathtub and washing machine, and a separate toilet.

The apartment's equipment includes built-in wardrobes in the entrance hall and built-in appliances in the kitchen. Floors and windows are wooden, and there is also ceiling **air-conditioning**, **underfloor heating**, a Sherlock security fire door, alarm, video intercom, and LED ceiling lighting. It is possible to rent a lockable garage in the basement of the building. The entrance to the building is secured by a camera system and chip access.