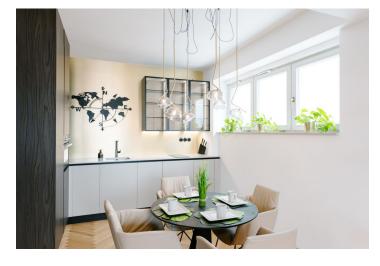

The apartment is divided into a living room with a kitchenette with a stone countertop, a dining room, a bedroom, a bathroom with a bathtub and washing machine, and a separate toilet.

The apartment's equipment includes built-in wardrobes in the entrance hall and built-in appliances in the kitchen. Floors and windows are wooden, and there is also ceiling **air-conditioning**, **underfloor heating**, a Sherlock security fire door, alarm, video intercom, and LED ceiling lighting. It is possible to rent a lockable garage in the basement of the building. The entrance to the building is secured by a camera system and chip access.