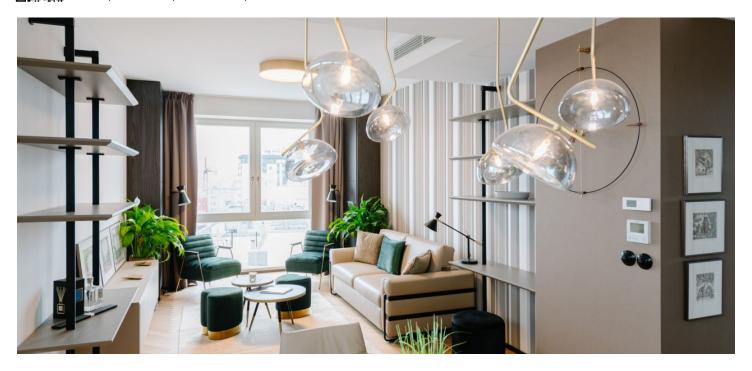

\* Area of the unit according to the Civil Code. The area consists of the sum total area of the entire unit bounded by perimeter walls.

Newly furnished air-conditioned one-bedroom apartment for rent with panoramic views of Bratislava Castle and Slavín. The apartment is located in the recently completed new Bezručova building in Old Town. A prestigious Old Town location near the Danube Embankment, Jakub Square with a children's playground, the park on Šafárik Square, and with complete civic amenities at your fingertips, as well as public transport stops and connections to major transport routes.

The apartment is divided into a living room with a kitchenette with a stone countertop, a dining room, a bedroom, a bathroom with a bathtub and washing machine, and a separate toilet.

The apartment's equipment includes built-in wardrobes in the entrance hall and built-in appliances in the kitchen. Floors and windows are wooden, and there is also ceiling **air-conditioning**, **underfloor heating**, a Sherlock security fire door, alarm, video intercom, and LED ceiling lighting. It is possible to rent a lockable garage in the basement of the building. The entrance to the building is secured by a camera system and chip access.