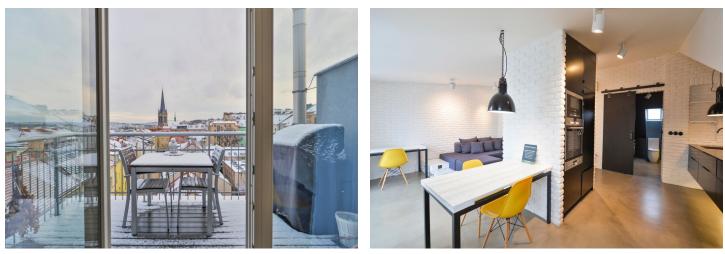

On the entrance level of the apartment (4th floor), there is a bedroom, toilet, and hallway with storage space. In the attic, there is a spacious living room with a kitchen and a **terrace** overlooking the tower of the **Church of St**. **Prokop** and forested **Vítkov hill.** There is also a bathroom with a shower and a toilet.

The attic was built in 2011. The original interior stands out with a number of ingenious solutions making perfect use of the entire space. Facilities include **cast concrete floors**, wooden windows, and built-in storage space. The kitchen is fully equipped with **Siemens** appliances (including a dishwasher and induction hob). Security front door. The living room is **air-conditioned** and there is a preparation for an air-conditioning unit in the bedroom. Heating is with a gas boiler.

The building stands on the border of Vinohrady and Žižkov near the campus of the University of Economics, a place with a complete infrastructure, including medical services or sports grounds. **Excellent access to the city center** on foot and by tram (a stop is only 300 m away); the Jiřího z Poděbrad metro station is also within walking distance. **Rajská Zahrada Park**, the adjoining **Riegrovy Sady Park**, Radost square with a landscaped park, or Mahlerovy Sady Park are all a 5-minute walk away.