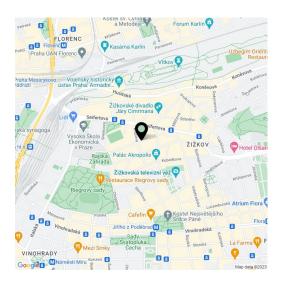

The building stands on the border of Vinohrady and Žižkov near the campus of the University of Economics, a place with a complete infrastructure, including medical services or sports grounds. **Excellent access to the city center** on foot and by tram (a stop is only 300 m away); the Jiřího z Poděbrad metro station is also within walking distance. **Rajská Zahrada Park**, the adjoining **Riegrovy Sady Park**, Radost square with a landscaped park, or Mahlerovy Sady Park are all a 5-minute walk away.