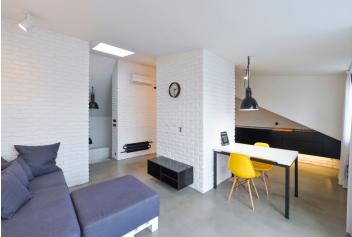

On the entrance level of the apartment (4th floor), there is a bedroom, toilet, and hallway with storage space. In the attic, there is a spacious living room with a kitchen and a **terrace** overlooking the tower of the **Church of St**. **Prokop** and forested **Vítkov hill.** There is also a bathroom with a shower and a toilet.

The attic was built in 2011. The original interior stands out with a number of ingenious solutions making perfect use of the entire space. Facilities include **cast concrete floors**, wooden windows, and built-in storage space. The kitchen is fully equipped with **Siemens** appliances (including a dishwasher and induction hob). Security front door. The living room is **air-conditioned** and there is a preparation for an air-conditioning unit in the bedroom. Heating is with a gas boiler.