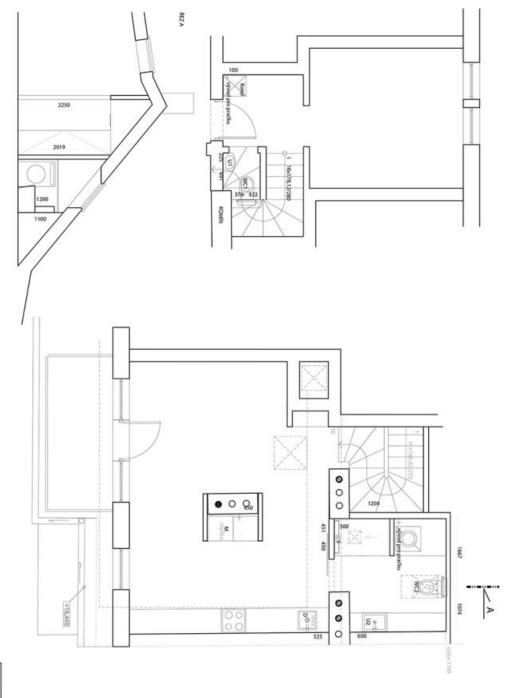

On the entrance level of the apartment (4th floor), there is a bedroom, toilet, and hallway with storage space. In the attic, there is a spacious living room with a kitchen and a **terrace** overlooking the tower of the **Church of St**. **Prokop** and forested **Vítkov hill.** There is also a bathroom with a shower and a toilet.

The attic was built in 2011. The original interior stands out with a number of ingenious solutions making perfect use of the entire space. Facilities include **cast concrete floors**, wooden windows, and built-in storage space. The kitchen is fully equipped with **Siemens** appliances (including a dishwasher and induction hob). Security front door. The living room is **air-conditioned** and there is a preparation for an air-conditioning unit in the bedroom. Heating is with a gas boiler.