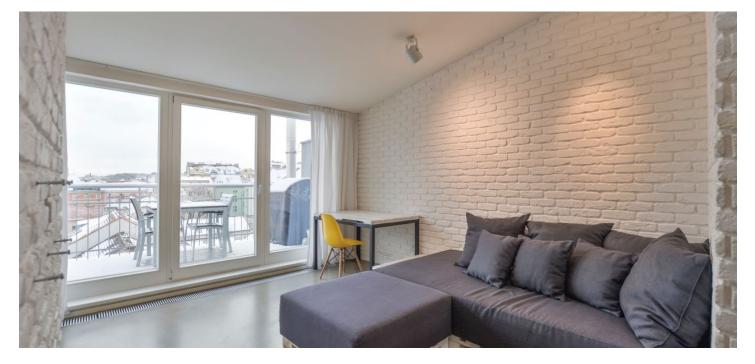

\* Area of the unit according to the Civil Code. The area consists of the sum total area of the entire unit bounded by perimeter walls.

This designer duplex attic apartment with a terrace with breathtaking views is part of a renovated Art Nouveau building located in an attractive neighborhood near Riegrovy Sady Park and Jiřího z Poděbrad Square, surrounded by cozy cafes, trendy bistros, and farmers markets.

On the entrance level of the apartment (4th floor), there is a bedroom, toilet, and hallway with storage space. In the attic, there is a spacious living room with a kitchen and a **terrace** overlooking the tower of the **Church of St**. **Prokop** and forested **Vítkov hill.** There is also a bathroom with a shower and a toilet.

The attic was built in 2011. The original interior stands out with a number of ingenious solutions making perfect use of the entire space. Facilities include **cast concrete floors**, wooden windows, and built-in storage space. The kitchen is fully equipped with **Siemens** appliances (including a dishwasher and induction hob). Security front door. The living room is **air-conditioned** and there is a preparation for an air-conditioning unit in the bedroom. Heating is with a gas boiler.