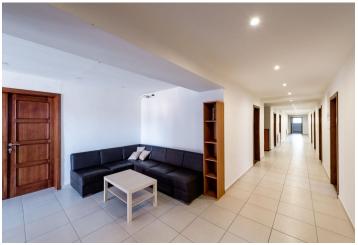

The premises with a floor area of 380 sq. m. are divided into several separate rooms with a **clear office height ranging from 2.45 m to 4 m**. There is a single entrance, its own kitchen, and separate toilets. They are intended to be leased as a whole. The space is secured by an alarm security system as well as mechanical security (windows with grilles). The premises **come with outdoor parking spaces available for rent**.