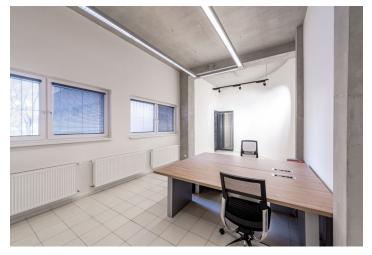

The premises with a floor area of 380 sq. m. are divided into several separate rooms with a **clear office height ranging from 2.45 m to 4 m**. There is a single entrance, its own kitchen, and separate toilets. They are intended to be leased as a whole. The space is secured by an alarm security system as well as mechanical security (windows with grilles). The premises **come with outdoor parking spaces available for rent**.