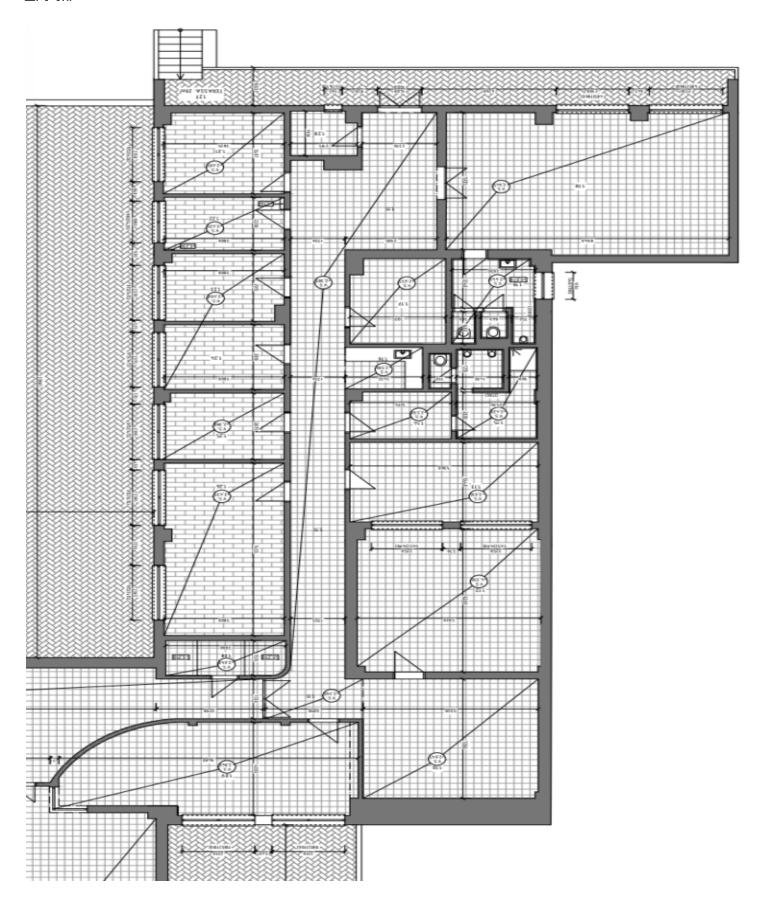

The premises with a floor area of 380 sq. m. are divided into several separate rooms with a **clear office height ranging from 2.45 m to 4 m**. There is a single entrance, its own kitchen, and separate toilets. They are intended to be leased as a whole. The space is secured by an alarm security system as well as mechanical security (windows with grilles). The premises **come with outdoor parking spaces available for rent**.