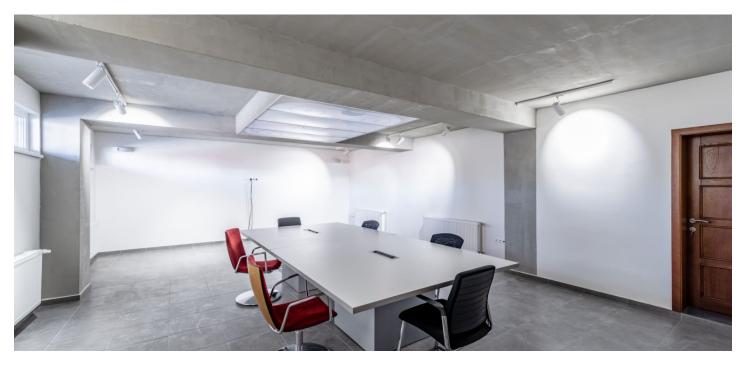

The premises with a floor area of 380 sq. m. are divided into several separate rooms with a **clear office height ranging from 2.45 m to 4 m**. There is a single entrance, its own kitchen, and separate toilets. They are intended to be leased as a whole. The space is secured by an alarm security system as well as mechanical security (windows with grilles). The premises **come with outdoor parking spaces available for rent**.