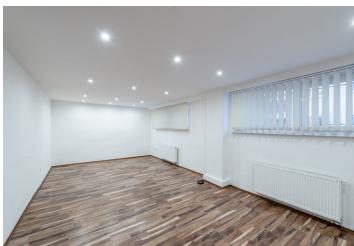

The premises with a floor area of 380 sq. m. are divided into several separate rooms with a **clear office height ranging from 2.45 m to 4 m**. There is a single entrance, its own kitchen, and separate toilets. They are intended to be leased as a whole. The space is secured by an alarm security system as well as mechanical security (windows with grilles). The premises **come with outdoor parking spaces available for rent**.