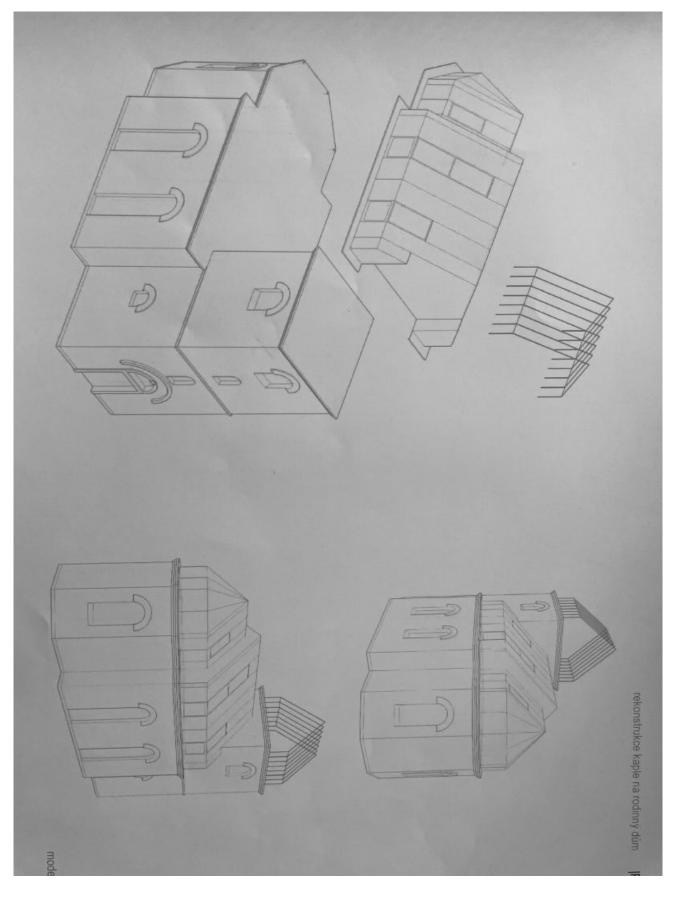

Originally a chapel, this building comes with a valid building permit for its reconstruction into a family house offering unique recreational or romantic housing. Located in the village of Petrušov surrounded by charming nature, its stylish interior, strong genius loci, and perfect privacy is ensured by the impossibility of further construction in the immediate vicinity.

The building consists of two floors  $(2 \times 47 \text{ sq. m.2})$  and 2 mezzanines with floor areas of  $2 \times 8 \text{ sq. m.}$  (one of which is a **tower** with **large windows)**.

The current owner has a building permit for converting the chapel into a family house. Construction, which is not under the supervision of the monument office, began in 2018. There is a new roof and electrical wiring, but as yet no toilet, sewerage, or water. A water well can be drilled on the plot. Access to the property is via an unpaved road.