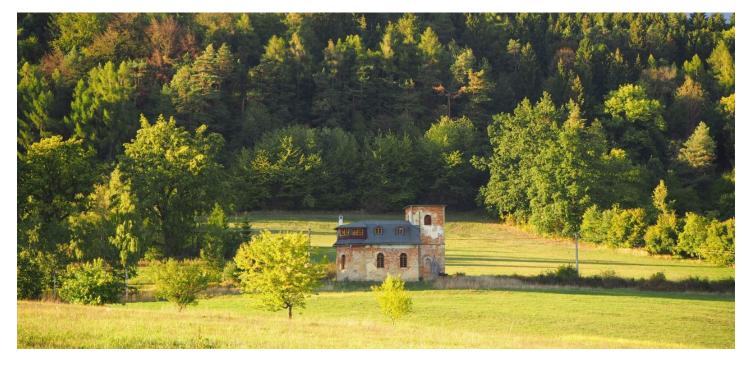

Originally a chapel, this building comes with a valid building permit for its reconstruction into a family house offering unique recreational or romantic housing. Located in the village of Petrušov surrounded by charming nature, its stylish interior, strong genius loci, and perfect privacy is ensured by the impossibility of further construction in the immediate vicinity.

The building consists of two floors  $(2 \times 47 \text{ sq. m.2})$  and 2 mezzanines with floor areas of  $2 \times 8 \text{ sq. m.}$  (one of which is a **tower** with **large windows)**.

The current owner has a building permit for converting the chapel into a family house. Construction, which is not under the supervision of the monument office, began in 2018. There is a new roof and electrical wiring, but as yet no toilet, sewerage, or water. A water well can be drilled on the plot. Access to the property is via an unpaved road.

The house is located in a quiet place, but not completely secluded, in a traditional small village situated less than 10 km from Moravská Třebová with a **nicely landscaped historic core** and complete civic amenities. In the Old Town, to which Petrušov belongs, there is a kindergarten and elementary school, a grocery store, or a post office. The village is located near the **Zábřežská Highlands** with mixed forests, flowering meadows, small rivers, and rolling fields. Petrušov is located about 45 minutes from Olomouc and 1.5 hours from Brno; traveling by car will be accelerated by the planned extension of the D35 highway.