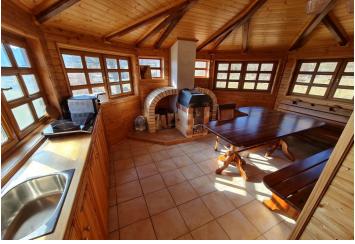

The building consists of two floors  $(2 \times 47 \text{ sq. m.2})$  and 2 mezzanines with floor areas of  $2 \times 8 \text{ sq. m.}$  (one of which is a **tower** with **large windows)**.

The current owner has a building permit for converting the chapel into a family house. Construction, which is not under the supervision of the monument office, began in 2018. There is a new roof and electrical wiring, but as yet no toilet, sewerage, or water. A water well can be drilled on the plot. Access to the property is via an unpaved road.

Floor area 94 m², built-up area 82 m², garden 644 m², land 726 m².

In addition to regular property viewings, we also offer real-time video viewings via WhatsApp, FaceTime, Messenger, Skype, and other apps.