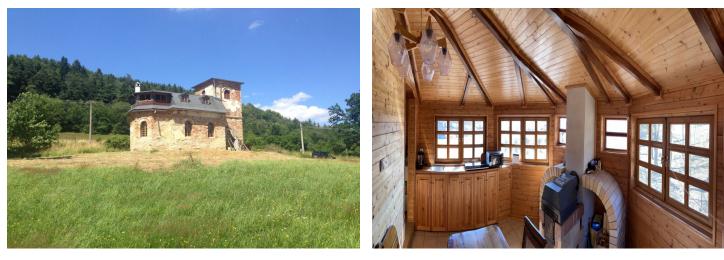

Originally a chapel, this building comes with a valid building permit for its reconstruction into a family house offering unique recreational or romantic housing. Located in the village of Petrušov surrounded by charming nature, its stylish interior, strong genius loci, and perfect privacy is ensured by the impossibility of further construction in the immediate vicinity.

The building consists of two floors  $(2 \times 47 \text{ sq. m.2})$  and 2 mezzanines with floor areas of  $2 \times 8 \text{ sq. m.}$  (one of which is a **tower** with **large windows)**.

The current owner has a building permit for converting the chapel into a family house. Construction, which is not under the supervision of the monument office, began in 2018. There is a new roof and electrical wiring, but as yet no toilet, sewerage, or water. A water well can be drilled on the plot. Access to the property is via an unpaved road.

Floor area 94 m², built-up area 82 m², garden 644 m², land 726 m².

In addition to regular property viewings, we also offer real-time video viewings via WhatsApp, FaceTime, Messenger, Skype, and other apps.