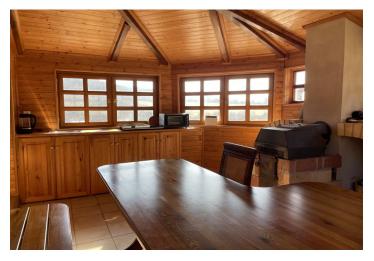

The building consists of two floors  $(2 \times 47 \text{ sq. m.2})$  and 2 mezzanines with floor areas of  $2 \times 8 \text{ sq. m.}$  (one of which is a **tower** with **large windows)**.

The current owner has a building permit for converting the chapel into a family house. Construction, which is not under the supervision of the monument office, began in 2018. There is a new roof and electrical wiring, but as yet no toilet, sewerage, or water. A water well can be drilled on the plot. Access to the property is via an unpaved road.

Floor area 94 m², built-up area 82 m², garden 644 m², land 726 m².

In addition to regular property viewings, we also offer real-time video viewings via WhatsApp, FaceTime, Messenger, Skype, and other apps.